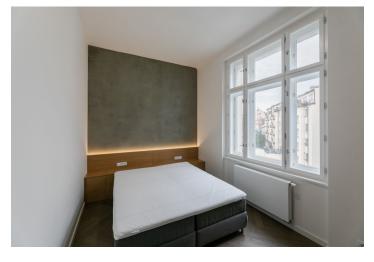

The interior consists of a living room with bay windows, a dining area, and a fully fitted open plan kitchen, 2 bedrooms, 2 bathrooms (bathtub, toilet/walk-in shower, toilet), and an entrance hall with access to the balcony