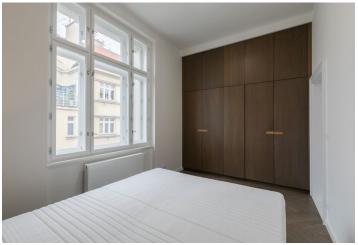

The interior consists of a living room with bay windows, a dining area, and a fully fitted open plan kitchen, 2 bedrooms, 2 bathrooms (bathtub, toilet/walk-in shower, toilet), and an entrance hall with access to the balcony

Replicas of the original casement windows (towards the street) and slimline wooden Euro windows (towards the courtyard), security entry door, hardwood parquet floors, large-format tiles, ample built-in wardrobes and ingenious details, gas boiler, cellar. A parking space on the neighboring plot is included.