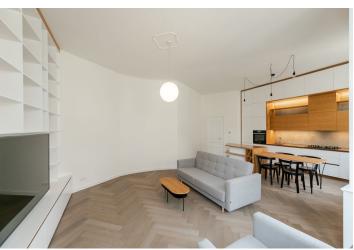

The interior consists of a living room with bay windows, a dining area, and a fully fitted open plan kitchen, 2 bedrooms, 2 bathrooms (bathtub, toilet/walk-in shower, toilet), and an entrance hall with access to the balcony

Replicas of the original casement windows (towards the street) and slimline wooden Euro windows (towards the courtyard), security entry door, hardwood parquet floors, large-format tiles, ample built-in wardrobes and ingenious details, gas boiler, cellar. A parking space on the neighboring plot is included.