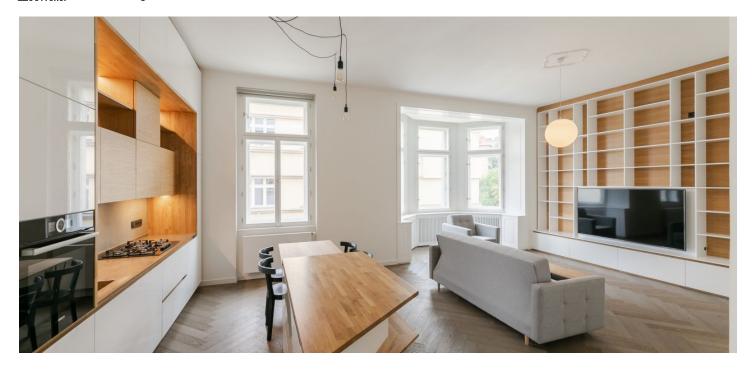

The interior consists of a living room with bay windows, a dining area, and a fully fitted open plan kitchen, 2 bedrooms, 2 bathrooms (bathtub, toilet/walk-in shower, toilet), and an entrance hall with access to the balcony

Replicas of the original casement windows (towards the street) and slimline wooden Euro windows (towards the courtyard), security entry door, hardwood parquet floors, large-format tiles, ample built-in wardrobes and ingenious details, gas boiler, cellar. A parking space on the neighboring plot is included.