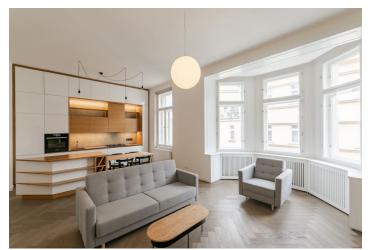

The interior consists of a living room with bay windows, a dining area, and a fully fitted open plan kitchen, 2 bedrooms, 2 bathrooms (bathtub, toilet/walk-in shower, toilet), and an entrance hall with access to the balcony

Replicas of the original casement windows (towards the street) and slimline wooden Euro windows (towards the courtyard), security entry door, hardwood parquet floors, large-format tiles, ample built-in wardrobes and ingenious details, gas boiler, cellar. A parking space on the neighboring plot is included.