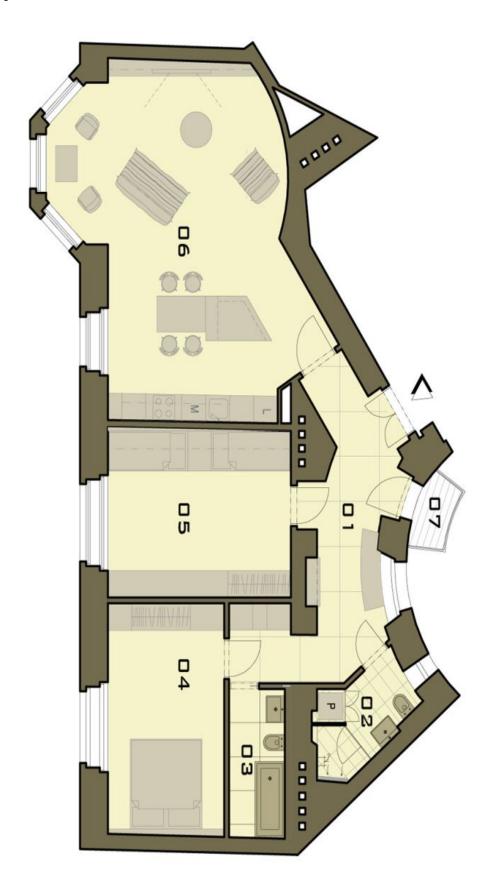

## **Apartment Two-bedroom (3+kk)**

Rented

105 m², Prague 10, Vršovice, Moskevská

| Total area     | 107 m <sup>2</sup>                                                                                                          |
|----------------|-----------------------------------------------------------------------------------------------------------------------------|
| Floor area*    | 105 m²                                                                                                                      |
| Balcony        | 2 m²                                                                                                                        |
| Parking        | A parking space next to the building.                                                                                       |
| Cellar         | Yes                                                                                                                         |
| Service price  | Deposit for common building<br>charges and water CZK<br>3,000/month. Gas and<br>electricity - transferred to the<br>tenant. |
| PENB           | E                                                                                                                           |
| Reference nu   | imber 35276                                                                                                                 |
| Available from | n Immediately                                                                                                               |
|                |                                                                                                                             |

The interior consists of a living room with bay windows, a dining area, and a fully fitted open plan kitchen, 2 bedrooms, 2 bathrooms (bathtub, toilet/walk-in shower, toilet), and an entrance hall with access to the balcony