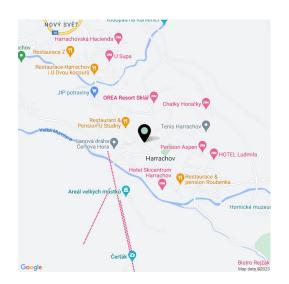

The ideal location in the center of Harrachov has easy access to shops, sports equipment rental places, restaurants, and cable cars. A road maintained in the winter months leads up to the building. This traditional mountain resort town provides great conditions for sports and relaxation year-round. Local attractions include a glass and ski museum and the **Mumlava waterfall.** Hiking and bike destinations, cross-country skiing trails, and a downhill ski slope are near the building. **Outdoor and indoor swimming pools**, a footbridge over the Mumlava River or the Anenské Valley, which is covered with **white crocus flowers** in spring, are just a short walk away.