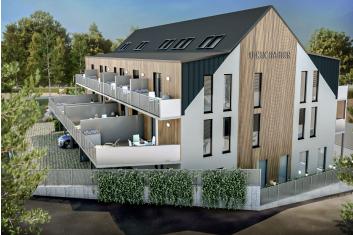

\* Area of the unit according to the Civil Code. The area consists of the sum total area of the entire unit bounded by perimeter walls.

This mountain duplex apartment with a northeast-facing balcony and a parking space, suitable as a vacation home or investment opportunity, is part of the u Ducha Hor energy-efficient new building, which is currently being built in the very center of Harrachov, less than 200 meters from the cable car leading to Devil's Mountain and within easy reach of all services including a grocery store or pharmacy. Completion is scheduled for spring 2022.

The apartment is situated on the 2nd floor and consists of 2 bedrooms, a living room with a preparation for a kitchen and access to a **sunny balcony** overlooking the **greenery**. There is also an entrance hall and a bathroom.

The apartment will be handed over finished to a **quality standard**, including Heth **two-layer wooden floors**, interior **veneered doors** with a clear height of 2,200 mm, a class III security entrance door, anthracite-colored plastic windows with insulated triple-glazed panes, or Kaldewei, Grohe, and Villeroy & Boch sanitary ware. Heating will be central, hot water will be provided by the apartment's own electric boiler with a 1201 tank. It is necessary to buy a cellar unit, ideal for storing bikes, skis, and other sports or children's equipment. It is also possible to purchase **one parking space** with a connection to a charging station. The apartment building is **wheelchair accessible** and has an **elevator**. A restaurant and other services are located on the ground floor.