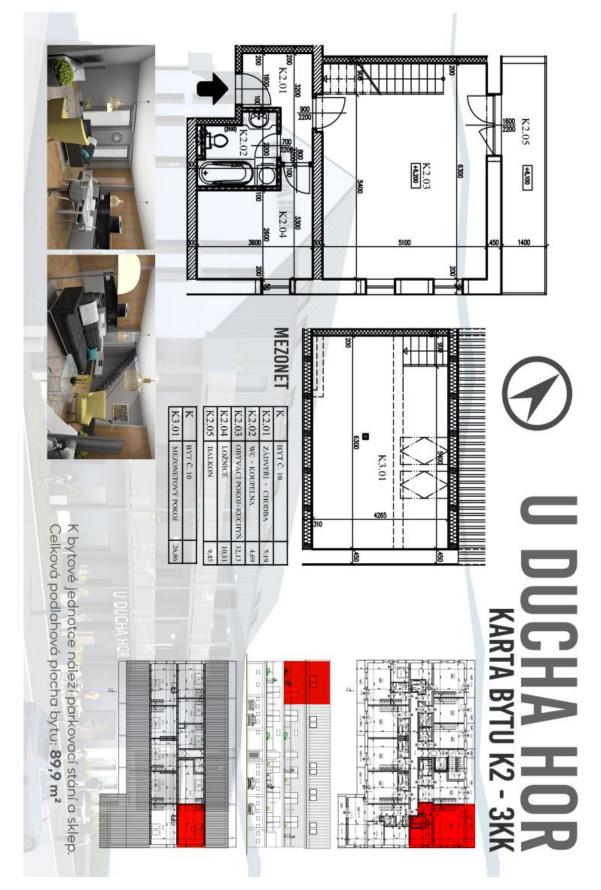

# € 344 116 | CZK 8 694 100

80.4 m², Semily, Harrachov

| Total area       | 90 m²         |
|------------------|---------------|
| Floor area*      | 80 m²         |
| Balcony          | 10 m²         |
| Parking          | parking space |
| Cellar           | Yes           |
| PENB             | В             |
| Reference number | 35238         |

The apartment is situated on the 2nd floor and consists of 2 bedrooms, a living room with a preparation for a kitchen and access to a **sunny balcony** overlooking the **greenery**. There is also an entrance hall and a bathroom.

Total area 80.4 m², balcony 9.5 m², cellar 2m².

For more information about the project, visit www.uduchahor.cz.

In addition to regular property viewings, we also offer **real time video viewings** via WhatsApp, FaceTime, Messenger, Skype, and other apps.