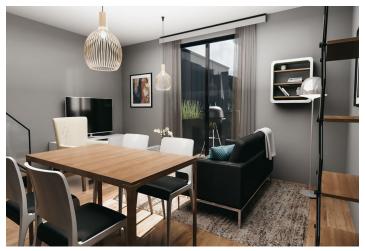

The apartment is situated on the 2nd floor and consists of 2 bedrooms, a living room with a preparation for a kitchen and access to a **sunny balcony** overlooking the **greenery**. There is also an entrance hall and a bathroom.

The apartment will be handed over finished to a **quality standard**, including Heth **two-layer wooden floors**, interior **veneered doors** with a clear height of 2,200 mm, a class III security entrance door, anthracite-colored plastic windows with insulated triple-glazed panes, or Kaldewei, Grohe, and Villeroy & Boch sanitary ware. Heating will be central, hot water will be provided by the apartment's own electric boiler with a 1201 tank. It is necessary to buy a cellar unit, ideal for storing bikes, skis, and other sports or children's equipment. It is also possible to purchase **one parking space** with a connection to a charging station. The apartment building is **wheelchair accessible** and has an **elevator**. A restaurant and other services are located on the ground floor.