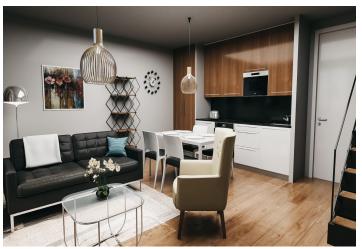

The apartment is situated on the 2nd floor and consists of 2 bedrooms, a living room with a preparation for a kitchen and access to a **sunny balcony** overlooking the **greenery**. There is also an entrance hall and a bathroom.

The apartment will be handed over finished to a **quality standard**, including Heth **two-layer wooden floors**, interior **veneered doors** with a clear height of 2,200 mm, a class III security entrance door, anthracite-colored plastic windows with insulated triple-glazed panes, or Kaldewei, Grohe, and Villeroy & Boch sanitary ware. Heating will be central, hot water will be provided by the apartment's own electric boiler with a 1201 tank. It is necessary to buy a cellar unit, ideal for storing bikes, skis, and other sports or children's equipment. It is also possible to purchase **one parking space** with a connection to a charging station. The apartment building is **wheelchair accessible** and has an **elevator**. A restaurant and other services are located on the ground floor.