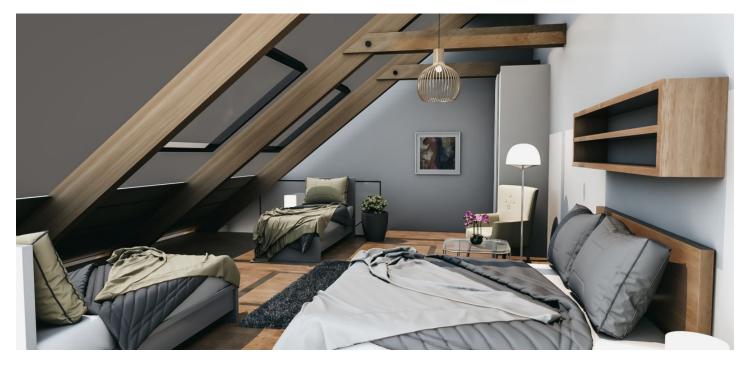

The apartment is situated on the 2nd floor and consists of 2 bedrooms, a living room with a preparation for a kitchen and access to a **sunny balcony** overlooking the **greenery**. There is also an entrance hall and a bathroom.

The apartment will be handed over finished to a **quality standard**, including Heth **two-layer wooden floors**, interior **veneered doors** with a clear height of 2,200 mm, a class III security entrance door, anthracite-colored plastic windows with insulated triple-glazed panes, or Kaldewei, Grohe, and Villeroy & Boch sanitary ware. Heating will be central, hot water will be provided by the apartment's own electric boiler with a 1201 tank. It is necessary to buy a cellar unit, ideal for storing bikes, skis, and other sports or children's equipment. It is also possible to purchase **one parking space** with a connection to a charging station. The apartment building is **wheelchair accessible** and has an **elevator**. A restaurant and other services are located on the ground floor.