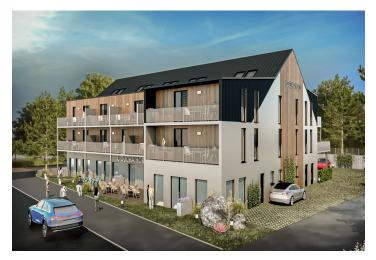

\* Area of the unit according to the Civil Code. The area consists of the sum total area of the entire unit bounded by perimeter walls.

This mountain duplex apartment with a northeast-facing balcony and a parking space, suitable as a vacation home or investment opportunity, is part of the u Ducha Hor energy-efficient new building, which is currently being built in the very center of Harrachov, less than 200 meters from the cable car leading to Devil's Mountain and within easy reach of all services including a grocery store or pharmacy. Completion is scheduled for spring 2022.

The ideal location in the center of Harrachov has easy access to shops, sports equipment rental places, restaurants, and cable cars. A road maintained in the winter months leads up to the building. This traditional mountain resort town provides great conditions for sports and relaxation year-round. Local attractions include a glass and ski museum and the **Mumlava waterfall.** Hiking and bike destinations, cross-country skiing trails, and a downhill ski slope are near the building. **Outdoor and indoor swimming pools**, a footbridge over the Mumlava River or the Anenské Valley, which is covered with **white crocus flowers** in spring, are just a short walk away.