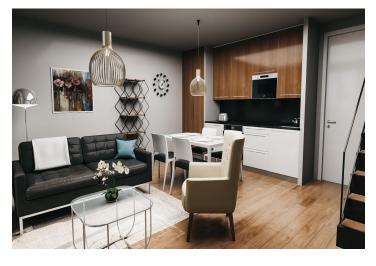

The apartment is situated on the 2nd floor and consists of 1 bedroom, a living room with a preparation for a kitchen and access to a **sunny balcony** overlooking the **greenery**. There is also an entrance hall, a bathroom and a storeroom.

The apartment will be handed over finished to a quality standard, including Heth two-layer wooden floors, interior veneered doors with a clear height of 2,200 mm, a class III security entrance door, anthracite-colored plastic windows with insulated triple-glazed panes, or Kaldewei, Grohe, and Villeroy & Boch sanitary ware. Heating will be central, hot water will be provided by the apartment's own electric boiler with a 120l tank. It is necessary to buy a cellar unit, ideal for storing bikes, skis, and other sports or children's equipment. It is also possible to purchase one parking space with a connection to a charging station. The apartment building is wheelchair accessible and has an elevator. A restaurant and other services are located on the ground floor.