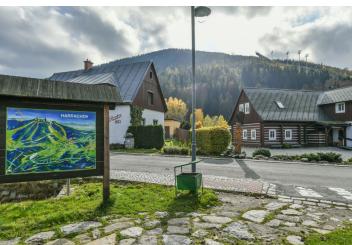

The ideal location in the center of Harrachov has easy access to shops, sports equipment rental places, restaurants, and cable cars. A road maintained in the winter months leads up to the building. This traditional mountain resort town provides great conditions for sports and relaxation year-round. Local attractions include a glass and ski museum and the **Mumlava waterfall.** Hiking and bike destinations, cross-country skiing trails, and a downhill ski slope are near the building. **Outdoor and indoor swimming pools**, a footbridge over the Mumlava River or the Anenské Valley, which is covered with **white crocus flowers** in spring, are just a short walk away.