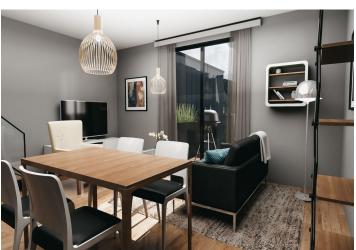

The apartment is situated on the 2nd floor and consists of 1 bedroom, a living room with a preparation for a kitchen and access to a **sunny balcony** overlooking the **greenery**. There is also an entrance hall, a bathroom and a storeroom.

The apartment will be handed over finished to a quality standard, including Heth two-layer wooden floors, interior veneered doors with a clear height of 2,200 mm, a class III security entrance door, anthracite-colored plastic windows with insulated triple-glazed panes, or Kaldewei, Grohe, and Villeroy & Boch sanitary ware. Heating will be central, hot water will be provided by the apartment's own electric boiler with a 120l tank. It is necessary to buy a cellar unit, ideal for storing bikes, skis, and other sports or children's equipment. It is also possible to purchase one parking space with a connection to a charging station. The apartment building is wheelchair accessible and has an elevator. A restaurant and other services are located on the ground floor.