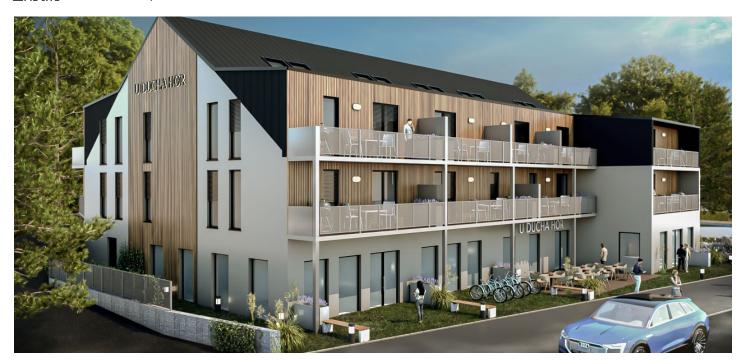

\* Area of the unit according to the Civil Code. The area consists of the sum total area of the entire unit bounded by perimeter walls.

This mountain duplex apartment with a northeast-facing balcony and a parking space, suitable as a vacation home or investment opportunity, is part of the u Ducha Hor energy-efficient new building, which is currently being built in the very center of Harrachov, less than 200 meters from the cable car leading to Devil's Mountain and within easy reach of all services including a grocery store or pharmacy. Completion is scheduled for spring 2022.

The apartment will be handed over finished to a quality standard, including Heth two-layer wooden floors, interior veneered doors with a clear height of 2,200 mm, a class III security entrance door, anthracite-colored plastic windows with insulated triple-glazed panes, or Kaldewei, Grohe, and Villeroy & Boch sanitary ware. Heating will be central, hot water will be provided by the apartment's own electric boiler with a 120l tank. It is necessary to buy a cellar unit, ideal for storing bikes, skis, and other sports or children's equipment. It is also possible to purchase one parking space with a connection to a charging station. The apartment building is wheelchair accessible and has an elevator. A restaurant and other services are located on the ground floor.

The ideal location in the center of Harrachov has easy access to shops, sports equipment rental places, restaurants, and cable cars. A road maintained in the winter months leads up to the building. This traditional mountain resort town provides great conditions for sports and relaxation year-round. Local attractions include a glass and ski museum and the **Mumlava waterfall.** Hiking and bike destinations, cross-country skiing trails, and a downhill ski slope are near the building. **Outdoor and indoor swimming pools**, a footbridge over the Mumlava River or the Anenské Valley, which is covered with **white crocus flowers** in spring, are just a short walk away.