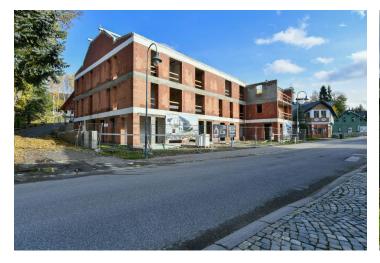

\* Area of the unit according to the Civil Code. The area consists of the sum total area of the entire unit bounded by perimeter walls.

This mountain duplex apartment with a northeast-facing balcony and a parking space, suitable as a vacation home or investment opportunity, is part of the u Ducha Hor energy-efficient new building, which is currently being built in the very center of Harrachov, less than 200 meters from the cable car leading to Devil's Mountain and within easy reach of all services including a grocery store or pharmacy. Completion is scheduled for spring 2022.