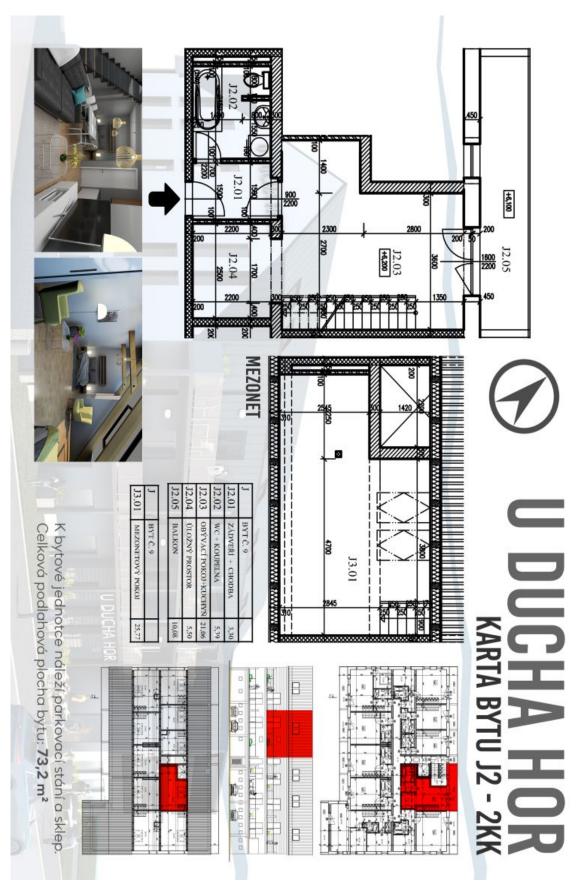

## € 285 609 I CZK 7 215 900

63.1 m<sup>2</sup>, Semily, Harrachov

| Total area       | 73 m²         |
|------------------|---------------|
| Floor area*      | 63 m²         |
| Balcony          | 10 m²         |
| Parking          | parking space |
| Cellar           | Yes           |
| PENB             | В             |
| Reference number | 35237         |

The apartment is situated on the 2nd floor and consists of 1 bedroom, a living room with a preparation for a kitchen and access to a **sunny balcony** overlooking the **greenery**. There is also an entrance hall, a bathroom and a storeroom.

Total area 63.1 m<sup>2</sup>, balcony 10.1 m<sup>2</sup>, cellar 2m<sup>2</sup>.

For more information about the project, visit  $\underline{www.uduchahor.cz}$ .

In addition to regular property viewings, we also offer **real time video viewings** via WhatsApp, FaceTime, Messenger, Skype, and other apps.