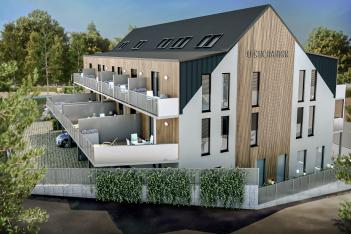

\* Area of the unit according to the Civil Code. The area consists of the sum total area of the entire unit bounded by perimeter walls.

This mountain duplex apartment with a northeast-facing balcony and a parking space, suitable as a vacation home or investment opportunity, is part of the u Ducha Hor energy-efficient new building, which is currently being built in the very center of Harrachov, less than 200 meters from the cable car leading to Devil's Mountain and within easy reach of all services including a grocery store or pharmacy. Completion is scheduled for spring 2022.

The apartment is situated on the 2nd floor and consists of 1 bedroom, a living room with a preparation for a kitchen and access to a **sunny balcony** overlooking the **greenery**. There is also an entrance hall and a bathroom.

The apartment will be handed over finished to a **quality standard**, including Heth **two-layer wooden floors**, interior **veneered doors** with a clear height of 2,200 mm, a class III security entrance door, anthracite-colored plastic windows with insulated triple-glazed panes, or Kaldewei, Grohe, and Villeroy & Boch sanitary ware. Heating will be central, hot water will be provided by the apartment's own electric boiler with a 120I tank. It is necessary to buy a cellar unit, ideal for storing bikes, skis, and other sports or children's equipment. It is also possible to purchase one parking space with a connection to a charging station. The apartment building is **wheelchair accessible** and has an **elevator**. A restaurant and other services are located on the ground floor.