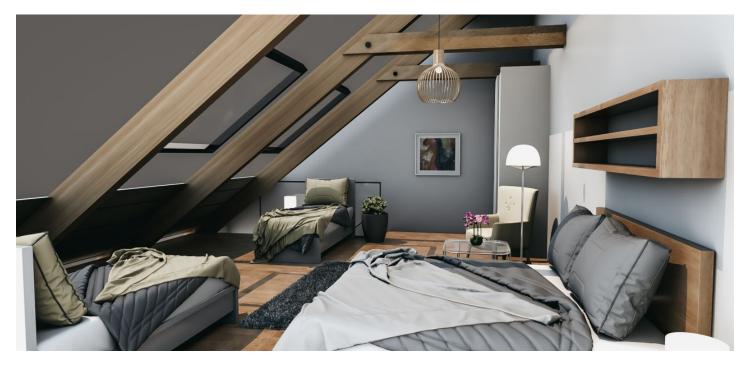

The apartment is situated on the 2nd floor and consists of 1 bedroom, a living room with a preparation for a kitchen and access to a **sunny balcony** overlooking the **greenery**. There is also an entrance hall and a bathroom.

The apartment will be handed over finished to a **quality standard**, including Heth **two-layer wooden floors**, interior **veneered doors** with a clear height of 2,200 mm, a class III security entrance door, anthracite-colored plastic windows with insulated triple-glazed panes, or Kaldewei, Grohe, and Villeroy & Boch sanitary ware. Heating will be central, hot water will be provided by the apartment's own electric boiler with a 120I tank. It is necessary to buy a cellar unit, ideal for storing bikes, skis, and other sports or children's equipment. It is also possible to purchase one parking space with a connection to a charging station. The apartment building is **wheelchair accessible** and has an **elevator**. A restaurant and other services are located on the ground floor.