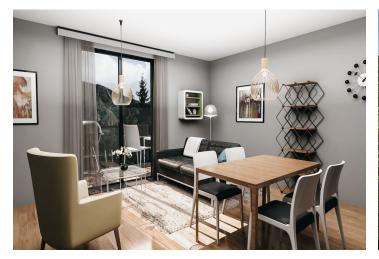

The apartment is situated on the 2nd floor and consists of 1 bedroom, a living room with a preparation for a kitchen and access to a **sunny balcony** overlooking the **greenery**. There is also an entrance hall and a bathroom.

The apartment will be handed over finished to a **quality standard**, including Heth **two-layer wooden floors**, interior **veneered doors** with a clear height of 2,200 mm, a class III security entrance door, anthracite-colored plastic windows with insulated triple-glazed panes, or Kaldewei, Grohe, and Villeroy & Boch sanitary ware. Heating will be central, hot water will be provided by the apartment's own electric boiler with a 120I tank. It is necessary to buy a cellar unit, ideal for storing bikes, skis, and other sports or children's equipment. It is also possible to purchase one parking space with a connection to a charging station. The apartment building is **wheelchair accessible** and has an **elevator**. A restaurant and other services are located on the ground floor.