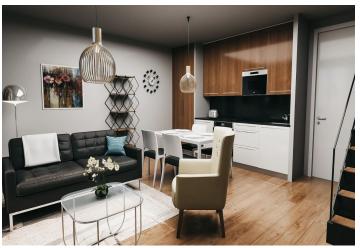

The apartment is situated on the 2nd floor and consists of 1 bedroom, a living room with a preparation for a kitchen and access to a **sunny balcony** overlooking the **greenery**. There is also an entrance hall and a bathroom.

The apartment will be handed over finished to a **quality standard**, including Heth **two-layer wooden floors**, interior **veneered doors** with a clear height of 2,200 mm, a class III security entrance door, anthracite-colored plastic windows with insulated triple-glazed panes, or Kaldewei, Grohe, and Villeroy & Boch sanitary ware. Heating will be central, hot water will be provided by the apartment's own electric boiler with a 120I tank. It is necessary to buy a cellar unit, ideal for storing bikes, skis, and other sports or children's equipment. It is also possible to purchase one parking space with a connection to a charging station. The apartment building is **wheelchair accessible** and has an **elevator**. A restaurant and other services are located on the ground floor.