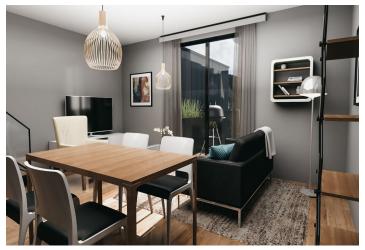

The apartment is situated on the 2nd floor and consists of 1 bedroom, a living room with a preparation for a kitchen and access to a **sunny balcony** overlooking the **greenery**. There is also an entrance hall and a bathroom.

The apartment will be handed over finished to a **quality standard**, including Heth **two-layer wooden floors**, interior **veneered doors** with a clear height of 2,200 mm, a class III security entrance door, anthracite-colored plastic windows with insulated triple-glazed panes, or Kaldewei, Grohe, and Villeroy & Boch sanitary ware. Heating will be central, hot water will be provided by the apartment's own electric boiler with a 120I tank. It is necessary to buy a cellar unit, ideal for storing bikes, skis, and other sports or children's equipment. It is also possible to purchase one parking space with a connection to a charging station. The apartment building is **wheelchair accessible** and has an **elevator**. A restaurant and other services are located on the ground floor.