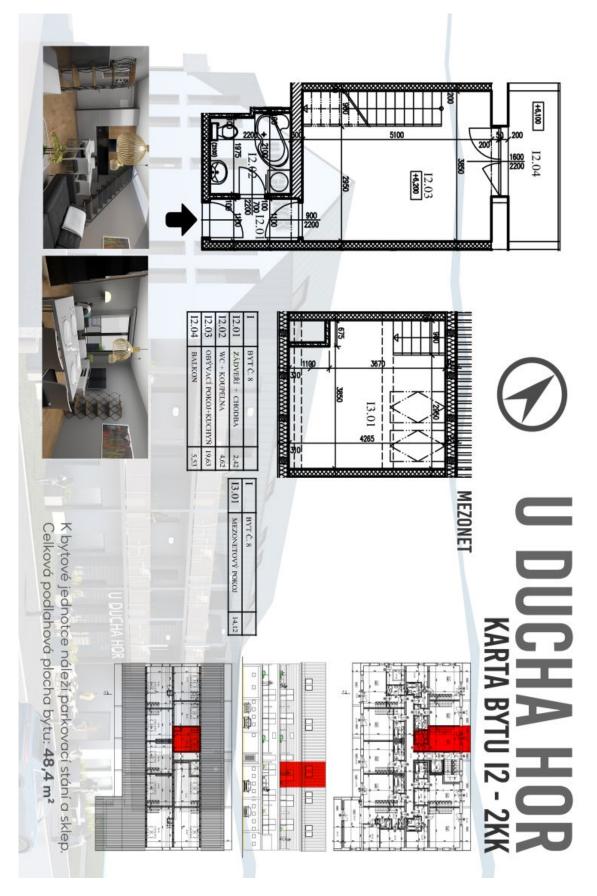

#### Apartment One-bedroom (2+kk)

43 m², Semily, Harrachov

| Total area       | 48 m²         |
|------------------|---------------|
| Floor area*      | 43 m²         |
| Balcony          | 5 m²          |
| Parking          | parking space |
| Cellar           | Yes           |
| PENB             | В             |
| Reference number | 35236         |

The apartment is situated on the 2nd floor and consists of 1 bedroom, a living room with a preparation for a kitchen and access to a **sunny balcony** overlooking the **greenery**. There is also an entrance hall and a bathroom.

Total area 43 m², balcony 5.4 m², cellar 2m².

For more information about the project, visit www.uduchahor.cz.

In addition to regular property viewings, we also offer **real time video viewings** via WhatsApp, FaceTime, Messenger, Skype, and other apps.