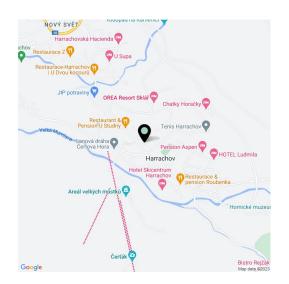

The ideal location in the center of Harrachov has easy access to shops, sports equipment rental places, restaurants, and cable cars. A road maintained in the winter months leads up to the building. This traditional mountain resort town provides great conditions for sports and relaxation year-round. Local attractions include a glass and ski museum and the **Mumlava waterfall.** Hiking and bike destinations, cross-country skiing trails, and a downhill ski slope are near the building. **Outdoor and indoor swimming pools,** a footbridge over the Mumlava River or the Anenské Valley, which is covered with **white crocus flowers** in spring, are just a short walk away.