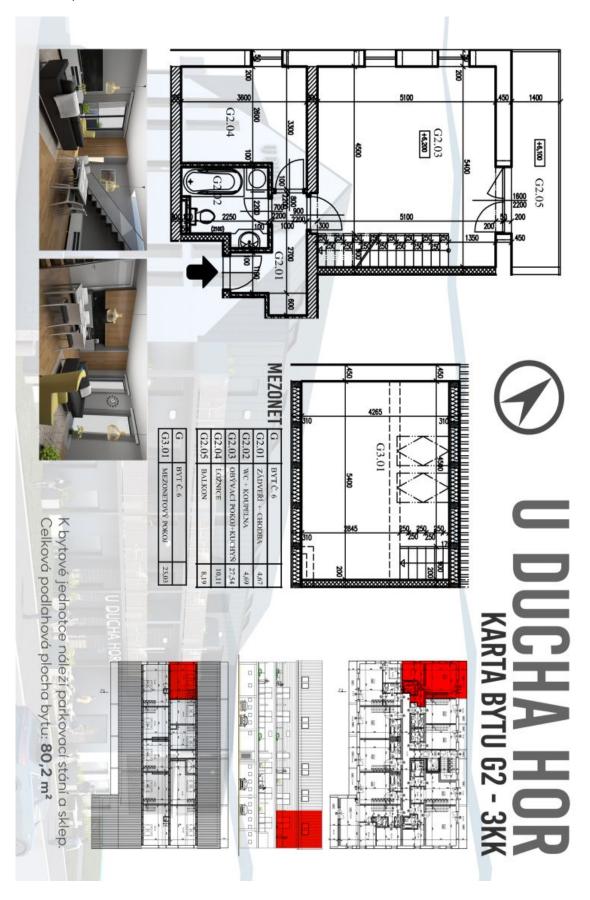

## Apartment Two-bedroom (3+kk)

Ask for price

72 m², Semily, Harrachov

## Ask for price

72 m<sup>2</sup>, Semily, Harrachov

| Total area       | 80 m²         |
|------------------|---------------|
| Floor area*      | 72 m²         |
| Balcony          | 8 m²          |
| Parking          | parking space |
| Cellar           | Yes           |
| PENB             | В             |
| Reference number | 35234         |

The apartment is situated on the 2nd floor and consists of 2 bedrooms, a living room with a preparation for a kitchen and access to a **sunny balcony** overlooking the **greenery.** There is also an entrance hall and a bathroom.

Total area 72 m², balcony 8.2 m², cellar 2m².

For more information about the project, visit www.uduchahor.cz.

In addition to regular property viewings, we also offer **real time video viewings** via WhatsApp, FaceTime, Messenger, Skype, and other apps.