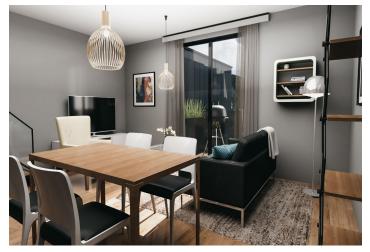

The apartment is situated on the 2nd floor and consists of 2 bedrooms, a living room with a preparation for a kitchen and access to a **sunny balcony** overlooking the **greenery.** There is also an entrance hall and a bathroom.

The apartment will be handed over finished to a **quality standard**, including Heth **two-layer wooden floors**, interior **veneered doors** with a clear height of 2,200 mm, a class III security entrance door, anthracite-colored plastic windows with insulated triple-glazed panes, or Kaldewei, Grohe, and Villeroy & Boch sanitary ware. Heating will be central, hot water will be provided by the apartment's own electric boiler with a 120l tank. It is necessary to buy a cellar unit, ideal for storing bikes, skis, and other sports or children's equipment. It is also possible to purchase one parking space with a connection to a charging station. The apartment building is **wheelchair accessible** and has an **elevator**. A restaurant and other services are located on the ground floor.