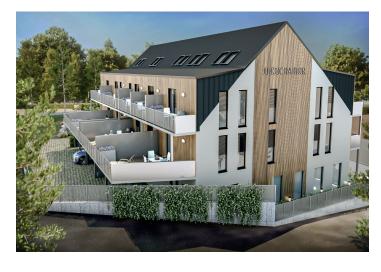

\* Area of the unit according to the Civil Code. The area consists of the sum total area of the entire unit bounded by perimeter walls.

This mountain duplex apartment with a northeast-facing balcony and a parking space, suitable as a vacation home or investment opportunity, is part of the u Ducha Hor energy-efficient new building, which is currently being built in the very center of Harrachov, less than 200 meters from the cable car leading to Devil's Mountain and within easy reach of all services including a grocery store or pharmacy. Completion is scheduled for spring 2022.

The apartment will be handed over finished to a **quality standard**, including Heth **two-layer wooden floors**, interior **veneered doors** with a clear height of 2,200 mm, a class III security entrance door, anthracite-colored plastic windows with insulated triple-glazed panes, or Kaldewei, Grohe, and Villeroy & Boch sanitary ware. Heating will be central, hot water will be provided by the apartment's own electric boiler with a 120l tank. It is necessary to buy a cellar unit, ideal for storing bikes, skis, and other sports or children's equipment. It is also possible to purchase one parking space with a connection to a charging station. The apartment building is **wheelchair accessible** and has an **elevator**. A restaurant and other services are located on the ground floor.