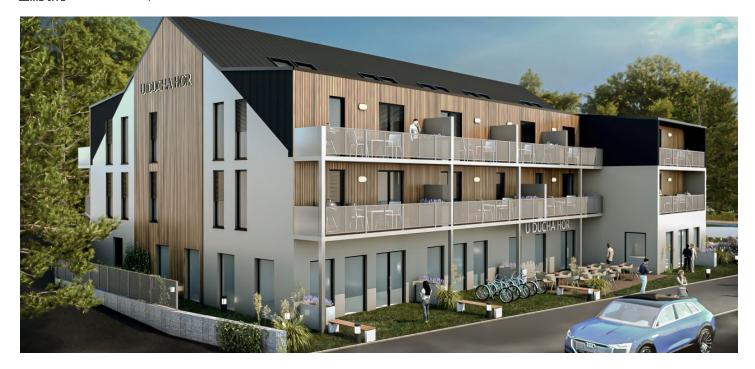

\* Area of the unit according to the Civil Code. The area consists of the sum total area of the entire unit bounded by perimeter walls.

This mountain duplex apartment with a northeast-facing balcony and a parking space, suitable as a vacation home or investment opportunity, is part of the u Ducha Hor energy-efficient new building, which is currently being built in the very center of Harrachov, less than 200 meters from the cable car leading to Devil's Mountain and within easy reach of all services including a grocery store or pharmacy. Completion is scheduled for spring 2022.

The apartment will be handed over finished to a **quality standard**, including Heth **two-layer wooden floors**, interior **veneered doors** with a clear height of 2,200 mm, a class III security entrance door, anthracite-colored plastic windows with insulated triple-glazed panes, or Kaldewei, Grohe, and Villeroy & Boch sanitary ware. Heating will be central, hot water will be provided by the apartment's own electric boiler with a 120l tank. It is necessary to buy a cellar unit, ideal for storing bikes, skis, and other sports or children's equipment. It is also possible to purchase one parking space with a connection to a charging station. The apartment building is **wheelchair accessible** and has an **elevator**. A restaurant and other services are located on the ground floor.

The ideal location in the center of Harrachov has easy access to shops, sports equipment rental places, restaurants, and cable cars. A road maintained in the winter months leads up to the building. This traditional mountain resort town provides great conditions for sports and relaxation year-round. Local attractions include a glass and ski museum and the **Mumlava waterfall.** Hiking and bike destinations, cross-country skiing trails, and a downhill ski slope are near the building. **Outdoor and indoor swimming pools,** a footbridge over the Mumlava River or the Anenské Valley, which is covered with **white crocus flowers** in spring, are just a short walk away.