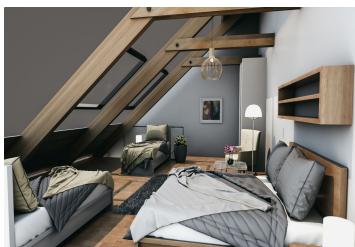

The apartment is situated on the 2nd floor and consists of 2 bedrooms, a living room with a preparation for a kitchen and access to a **sunny balcony** overlooking the **greenery.** There is also an entrance hall and a bathroom.

The apartment will be handed over finished to a **quality standard**, including Heth **two-layer wooden floors**, interior **veneered doors** with a clear height of 2,200 mm, a class III security entrance door, anthracite-colored plastic windows with insulated triple-glazed panes, or Kaldewei, Grohe, and Villeroy & Boch sanitary ware. Heating will be central, hot water will be provided by the apartment's own electric boiler with a 120l tank. It is necessary to buy a cellar unit, ideal for storing bikes, skis, and other sports or children's equipment. It is also possible to purchase one parking space with a connection to a charging station. The apartment building is **wheelchair accessible** and has an **elevator**. A restaurant and other services are located on the ground floor.