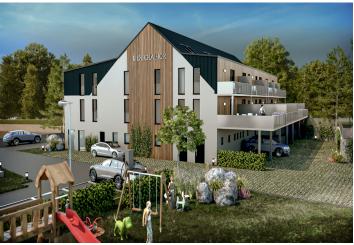

\* Area of the unit according to the Civil Code. The area consists of the sum total area of the entire unit bounded by perimeter walls.

This mountain duplex apartment with a northeast-facing balcony and a parking space, suitable as a vacation home or investment opportunity, is part of the u Ducha Hor energy-efficient new building, which is currently being built in the very center of Harrachov, less than 200 meters from the cable car leading to Devil's Mountain and within easy reach of all services including a grocery store or pharmacy. Completion is scheduled for spring 2022.

The apartment is situated on the 2nd floor and consists of 2 bedrooms, a living room with a preparation for a kitchen and access to a **sunny balcony** overlooking the **greenery.** There is also an entrance hall and a bathroom.

The apartment will be handed over finished to a **quality standard**, including Heth **two-layer wooden floors**, interior **veneered doors** with a clear height of 2,200 mm, a class III security entrance door, anthracite-colored plastic windows with insulated triple-glazed panes, or Kaldewei, Grohe, and Villeroy & Boch sanitary ware. Heating will be central, hot water will be provided by the apartment's own electric boiler with a 120l tank. It is necessary to buy a cellar unit, ideal for storing bikes, skis, and other sports or children's equipment. It is also possible to purchase one parking space with a connection to a charging station. The apartment building is **wheelchair accessible** and has an **elevator**. A restaurant and other services are located on the ground floor.