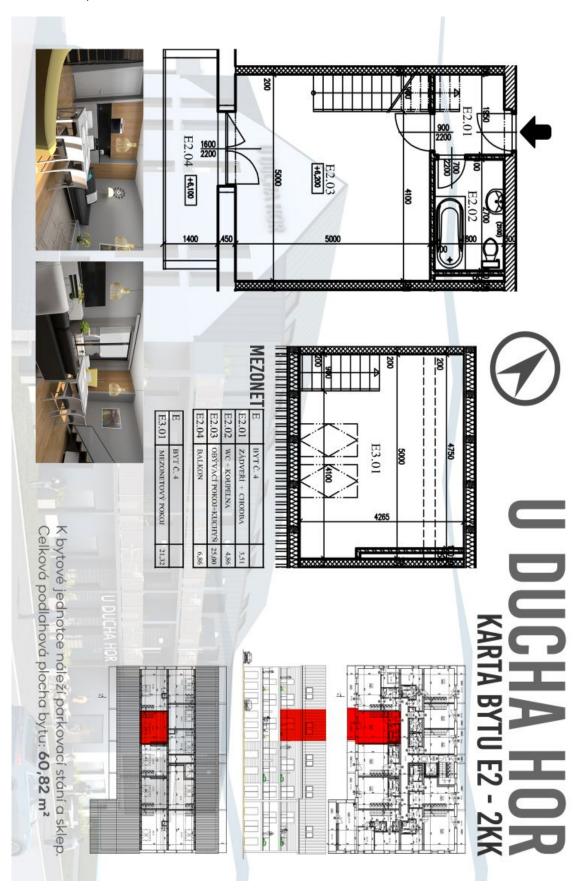

## € 234 124 I CZK 5 851 940

54.69 m<sup>2</sup>, Semily, Harrachov

| Total area       | 62 m²         |
|------------------|---------------|
| Floor area*      | 55 m²         |
| Balcony          | 7 m²          |
| Parking          | parking space |
| Cellar           | Yes           |
| PENB             | В             |
| Reference number | 35233         |

The apartment is situated on the 2nd floor and consists of 1 bedroom, a living room with a preparation for a kitchen and access to a **sunny balcony** overlooking Devil's Mountain and its legendary ski jumps. There is also an entrance hall and a bathroom.

Total area 53.96 m<sup>2</sup>, balcony 6.86 m<sup>2</sup>, cellar 2m<sup>2</sup>.

For more information about the project, visit  $\underline{www.uduchahor.cz}$ .

In addition to regular property viewings, we also offer **real time video viewings** via WhatsApp, FaceTime, Messenger, Skype, and other apps.