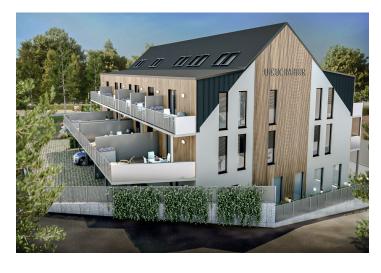

\* Area of the unit according to the Civil Code. The area consists of the sum total area of the entire unit bounded by perimeter walls.

This mountain duplex apartment with a southwest-facing balcony and a parking space, suitable as a vacation home or investment opportunity, is part of the u Ducha Hor energy-efficient new building, which is currently being built in the very center of Harrachov, less than 200 meters from the cable car leading to Devil's Mountain and within easy reach of all services including a grocery store or pharmacy. Completion is scheduled for spring 2022.

The ideal location in the center of Harrachov has easy access to shops, sports equipment rental places, restaurants, and cable cars. A road maintained in the winter months leads up to the building. This traditional mountain resort town provides great conditions for sports and relaxation year-round. Local attractions include a glass and ski museum and the **Mumlava waterfall.** Hiking and bike destinations, cross-country skiing trails, and a downhill ski slope are near the building. **Outdoor and indoor swimming pools**, a footbridge over the Mumlava River or the Anenské Valley, which is covered with **white crocus flowers** in spring, are just a short walk away.