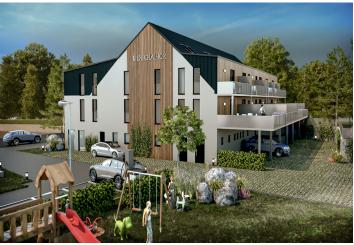

\* Area of the unit according to the Civil Code. The area consists of the sum total area of the entire unit bounded by perimeter walls.

This mountain duplex apartment with a southwest-facing balcony and a parking space, suitable as a vacation home or investment opportunity, is part of the u Ducha Hor energy-efficient new building, which is currently being built in the very center of Harrachov, less than 200 meters from the cable car leading to Devil's Mountain and within easy reach of all services including a grocery store or pharmacy. Completion is scheduled for spring 2022.

The ideal location in the center of Harrachov has easy access to shops, sports equipment rental places, restaurants, and cable cars. A road maintained in the winter months leads up to the building. This traditional mountain resort town provides great conditions for sports and relaxation year-round. Local attractions include a glass and ski museum and the **Mumlava waterfall.** Hiking and bike destinations, cross-country skiing trails, and a downhill ski slope are near the building. **Outdoor and indoor swimming pools**, a footbridge over the Mumlava River or the Anenské Valley, which is covered with **white crocus flowers** in spring, are just a short walk away.