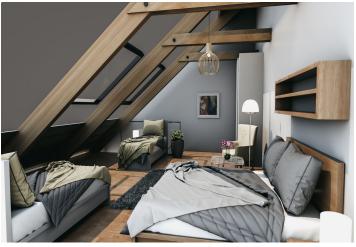

The apartment is situated on the 2nd floor and consists of 1 bedroom, a living room with a preparation for a kitchen and access to a **sunny balcony** overlooking Devil's Mountain and its legendary ski jumps. There is also an entrance hall and a bathroom.

The apartment will be handed over finished to a quality standard, including Heth two-layer wooden floors, interior veneered doors with a clear height of 2,200 mm, a class III security entrance door, anthracite-colored plastic windows with insulated triple-glazed panes, or Kaldewei, Grohe, and Villeroy & Boch sanitary ware. Heating will be central, hot water will be provided by the apartment's own electric boiler with a 120l tank. It is necessary to buy a cellar unit, ideal for storing bikes, skis, and other sports or children's equipment. It is also possible to purchase one parking space with a connection to a charging station. The apartment building is wheelchair accessible and has an elevator. A restaurant and other services are located on the ground floor.