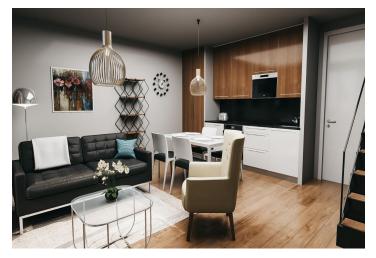

The apartment is situated on the 2nd floor and consists of 1 bedroom, a living room with a preparation for a kitchen and access to a **sunny balcony** overlooking Devil's Mountain and its legendary ski jumps. There is also an entrance hall and a bathroom.

The apartment will be handed over finished to a quality standard, including Heth two-layer wooden floors, interior veneered doors with a clear height of 2,200 mm, a class III security entrance door, anthracite-colored plastic windows with insulated triple-glazed panes, or Kaldewei, Grohe, and Villeroy & Boch sanitary ware. Heating will be central, hot water will be provided by the apartment's own electric boiler with a 120l tank. It is necessary to buy a cellar unit, ideal for storing bikes, skis, and other sports or children's equipment. It is also possible to purchase one parking space with a connection to a charging station. The apartment building is wheelchair accessible and has an elevator. A restaurant and other services are located on the ground floor.