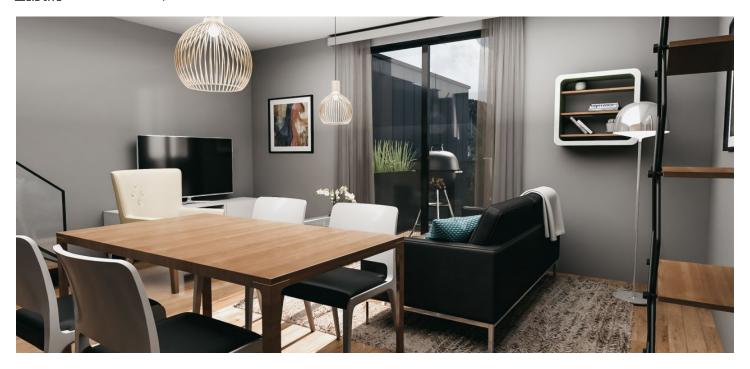

The apartment is situated on the 2nd floor and consists of 1 bedroom, a living room with a preparation for a kitchen and access to a **sunny balcony** overlooking Devil's Mountain and its legendary ski jumps. There is also an entrance hall and a bathroom.

The apartment will be handed over finished to a quality standard, including Heth two-layer wooden floors, interior veneered doors with a clear height of 2,200 mm, a class III security entrance door, anthracite-colored plastic windows with insulated triple-glazed panes, or Kaldewei, Grohe, and Villeroy & Boch sanitary ware. Heating will be central, hot water will be provided by the apartment's own electric boiler with a 120l tank. It is necessary to buy a cellar unit, ideal for storing bikes, skis, and other sports or children's equipment. It is also possible to purchase one parking space with a connection to a charging station. The apartment building is wheelchair accessible and has an elevator. A restaurant and other services are located on the ground floor.