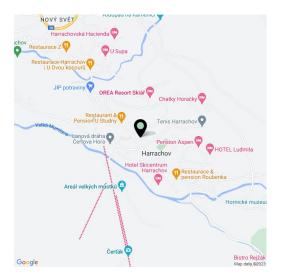

The ideal location in the center of Harrachov has easy access to shops, sports equipment rental places, restaurants, and cable cars. A road maintained in the winter months leads up to the building. This traditional mountain resort town provides great conditions for sports and relaxation year-round. Local attractions include a glass and ski museum and the **Mumlava waterfall.** Hiking and bike destinations, cross-country skiing trails, and a downhill ski slope are near the building. **Outdoor and indoor swimming pools**, a footbridge over the Mumlava River or the Anenské Valley, which is covered with **white crocus flowers** in spring, are just a short walk away.