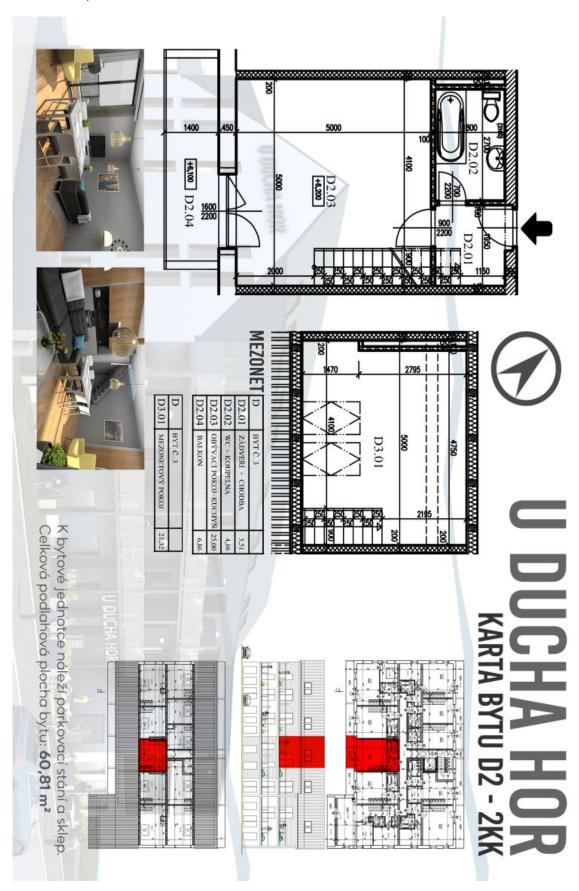

## € 233 989 I CZK 5 850 900

53.95 m<sup>2</sup>, Semily, Harrachov

| Total area       | 61 m²         |
|------------------|---------------|
| Floor area*      | 54 m²         |
| Balcony          | 7 m²          |
| Parking          | parking space |
| Cellar           | Yes           |
| PENB             | В             |
| Reference number | 35232         |

Total area 53.95 m<sup>2</sup>, balcony 6.86 m<sup>2</sup>, cellar 2m<sup>2</sup>.

For more information about the project, visit <u>www.uduchahor.cz</u>.

In addition to regular property viewings, we also offer **real time video viewings** via WhatsApp, FaceTime, Messenger, Skype, and other apps.