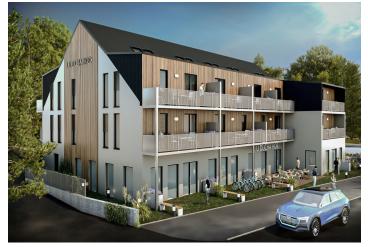

\* Area of the unit according to the Civil Code. The area consists of the sum total area of the entire unit bounded by perimeter walls.

This mountain duplex apartment with a southwest-facing balcony and a parking space, suitable as a vacation home or investment opportunity, is part of the u Ducha Hor energy-efficient new building, which is currently being built in the very center of Harrachov, less than 200 meters from the cable car leading to Devil's Mountain and within easy reach of all services including a grocery store or pharmacy. Completion is scheduled for spring 2022.

The apartment will be handed over finished to a quality standard, including Heth two-layer wooden floors, interior veneered doors with a clear height of 2,200 mm, a class III security entrance door, anthracite-colored plastic windows with insulated triple-glazed panes, or Kaldewei, Grohe, and Villeroy & Boch sanitary ware. Heating will be central, hot water will be provided by the apartment's own electric boiler with a 120l tank. It is necessary to buy a cellar unit, ideal for storing bikes, skis, and other sports or children's equipment. It is also possible to purchase one parking space with a connection to a charging station. The apartment building is wheelchair accessible and has an elevator. A restaurant and other services are located on the ground floor.