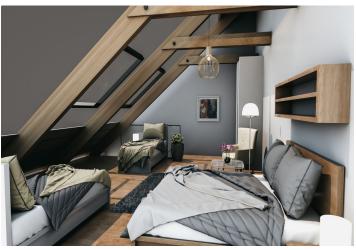

The apartment is situated on the 2nd floor and consists of 1 bedroom, a living room with a preparation for a kitchen and access to a **sunny balcony** overlooking Devil's Mountain and its legendary ski jumps. There is also an entrance hall and a bathroom.

The apartment will be handed over finished to a quality standard, including Heth two-layer wooden floors, interior veneered doors with a clear height of 2,200 mm, a class III security entrance door, anthracite-colored plastic windows with insulated triple-glazed panes, or Kaldewei, Grohe, and Villeroy & Boch sanitary ware. Heating will be central, hot water will be provided by the apartment's own electric boiler with a 120l tank. It is necessary to buy a cellar unit, ideal for storing bikes, skis, and other sports or children's equipment. It is also possible to purchase one parking space with a connection to a charging station. The apartment building is wheelchair accessible and has an elevator. A restaurant and other services are located on the ground floor.