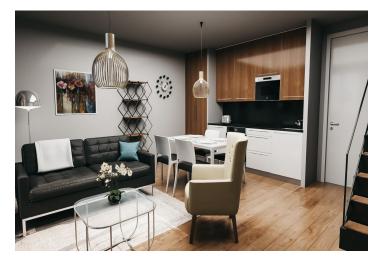

The apartment is situated on the 2nd floor and consists of 1 bedroom, a living room with a preparation for a kitchen and access to a **sunny balcony** overlooking Devil's Mountain and its legendary ski jumps. There is also an entrance hall and a bathroom.

The apartment will be handed over finished to a quality standard, including Heth two-layer wooden floors, interior veneered doors with a clear height of 2,200 mm, a class III security entrance door, anthracite-colored plastic windows with insulated triple-glazed panes, or Kaldewei, Grohe, and Villeroy & Boch sanitary ware. Heating will be central, hot water will be provided by the apartment's own electric boiler with a 120l tank. It is necessary to buy a cellar unit, ideal for storing bikes, skis, and other sports or children's equipment. It is also possible to purchase one parking space with a connection to a charging station. The apartment building is wheelchair accessible and has an elevator. A restaurant and other services are located on the ground floor.