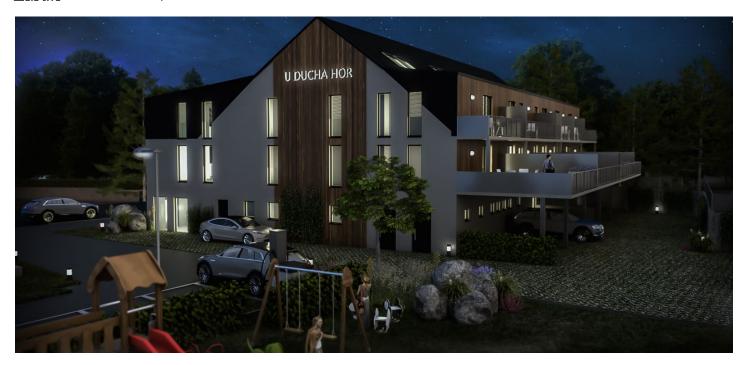

\* Area of the unit according to the Civil Code. The area consists of the sum total area of the entire unit bounded by perimeter walls.

This mountain duplex apartment with a southwest-facing balcony and a parking space, suitable as a vacation home or investment opportunity, is part of the u Ducha Hor energy-efficient new building, which is currently being built in the very center of Harrachov, less than 200 meters from the cable car leading to Devil's Mountain and within easy reach of all services including a grocery store or pharmacy. Completion is scheduled for spring 2022.

The ideal location in the center of Harrachov has easy access to shops, sports equipment rental places, restaurants, and cable cars. A road maintained in the winter months leads up to the building. This traditional mountain resort town provides great conditions for sports and relaxation year-round. Local attractions include a glass and ski museum and the **Mumlava waterfall.** Hiking and bike destinations, cross-country skiing trails, and a downhill ski slope are near the building. **Outdoor and indoor swimming pools**, a footbridge over the Mumlava River or the Anenské Valley, which is covered with **white crocus flowers** in spring, are just a short walk away.