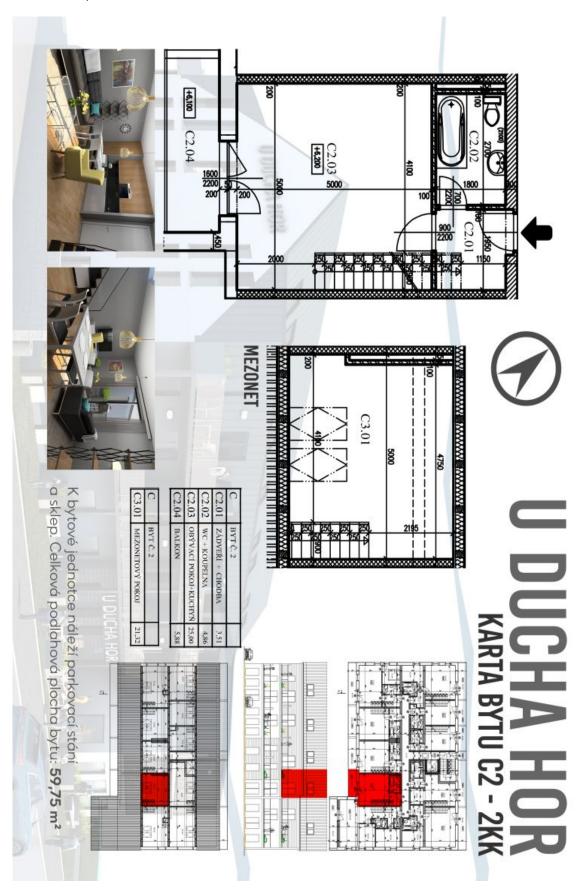

## € 230 991 | CZK 5 808 280

53.87 m², Semily, Harrachov

| Total area       | 60 m²         |
|------------------|---------------|
| Floor area*      | 54 m²         |
| Balcony          | 6 m²          |
| Parking          | parking space |
| Cellar           | Yes           |
| PENB             | В             |
| Reference number | 35231         |

The apartment is situated on the 2nd floor and consists of 1 bedroom, a living room with a preparation for a kitchen and access to a **sunny balcony** overlooking Devil's Mountain and its legendary ski jumps. There is also an entrance hall and a bathroom.

Total area 53.87 m<sup>2</sup>, balcony 5.88 m<sup>2</sup>, cellar 2m<sup>2</sup>.

For more information about the project, visit <u>www.uduchahor.cz</u>.

In addition to regular property viewings, we also offer **real time video viewings** via WhatsApp, FaceTime, Messenger, Skype, and other apps.