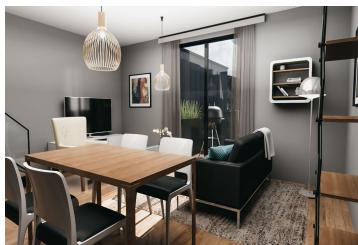

The apartment is situated on the 2nd floor and consists of 1 bedroom, a living room with a preparation for a kitchen and access to a **sunny balcony** overlooking Devil's Mountain and its legendary ski jumps. There is also an entrance hall and a bathroom.

The apartment will be handed over finished to a quality standard, including Heth two-layer wooden floors, interior veneered doors with a clear height of 2,200 mm, a class III security entrance door, anthracite-colored plastic windows with insulated triple-glazed panes, or Kaldewei, Grohe, and Villeroy & Boch sanitary ware. Heating will be central, hot water will be provided by the apartment's own electric boiler with a 120l tank. It is necessary to buy a cellar unit, ideal for storing bikes, skis, and other sports or children's equipment. It is also possible to purchase one parking space with a connection to a charging station. The apartment building is wheelchair accessible and has an elevator. A restaurant and other services are located on the ground floor.