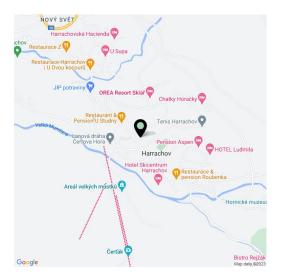

\* Area of the unit according to the Civil Code. The area consists of the sum total area of the entire unit bounded by perimeter walls.

This mountain duplex apartment with a southwest-facing balcony and a parking space, suitable as a vacation home or investment opportunity, is part of the u Ducha Hor energy-efficient new building, which is currently being built in the very center of Harrachov, less than 200 meters from the cable car leading to Devil's Mountain and within easy reach of all services including a grocery store or pharmacy. Completion is scheduled for spring 2022.

The ideal location in the center of Harrachov has easy access to shops, sports equipment rental places, restaurants, and cable cars. A road maintained in the winter months leads up to the building. This traditional mountain resort town provides great conditions for sports and relaxation year-round. Local attractions include a glass and ski museum and the **Mumlava waterfall.** Hiking and bike destinations, cross-country skiing trails, and a downhill ski slope are near the building. **Outdoor and indoor swimming pools**, a footbridge over the Mumlava River or the Anenské Valley, which is covered with **white crocus flowers** in spring, are just a short walk away.