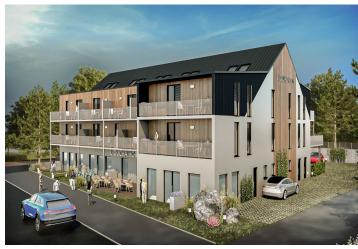

\* Area of the unit according to the Civil Code. The area consists of the sum total area of the entire unit bounded by perimeter walls.

This mountain duplex apartment with a southwest-facing balcony and a parking space, suitable as a vacation home or investment opportunity, is part of the u Ducha Hor energy-efficient new building, which is currently being built in the very center of Harrachov, less than 200 meters from the cable car leading to Devil's Mountain and within easy reach of all services including a grocery store or pharmacy. Completion is scheduled for spring 2022.

The apartment is situated on the 2nd floor and consists of 1 bedroom, a living room with a preparation for a kitchen and access to a **sunny balcony** overlooking Devil's Mountain and its legendary ski jumps. There is also an entrance hall and a bathroom.

The apartment will be handed over finished to a quality standard, including Heth two-layer wooden floors, interior veneered doors with a clear height of 2,200 mm, a class III security entrance door, anthracite-colored plastic windows with insulated triple-glazed panes, or Kaldewei, Grohe, and Villeroy & Boch sanitary ware. Heating will be central, hot water will be provided by the apartment's own electric boiler with a 120l tank. It is necessary to buy a cellar unit, ideal for storing bikes, skis, and other sports or children's equipment. It is also possible to purchase one parking space with a connection to a charging station. The apartment building is wheelchair accessible and has an elevator. A restaurant and other services are located on the ground floor.