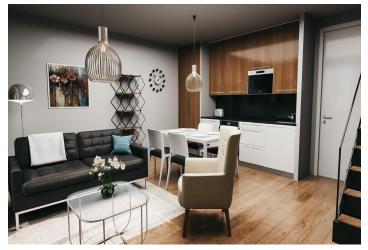

The apartment is situated on the 2nd floor and consists of 1 bedroom, a living room with a preparation for a kitchen and access to a **sunny balcony** overlooking Devil's Mountain and its legendary ski jumps. There is also an entrance hall and a bathroom.

The apartment will be handed over finished to a quality standard, including Heth two-layer wooden floors, interior veneered doors with a clear height of 2,200 mm, a class III security entrance door, anthracite-colored plastic windows with insulated triple-glazed panes, or Kaldewei, Grohe, and Villeroy & Boch sanitary ware. Heating will be central, hot water will be provided by the apartment's own electric boiler with a 120l tank. It is necessary to buy a cellar unit, ideal for storing bikes, skis, and other sports or children's equipment. It is also possible to purchase one parking space with a connection to a charging station. The apartment building is wheelchair accessible and has an elevator. A restaurant and other services are located on the ground floor.