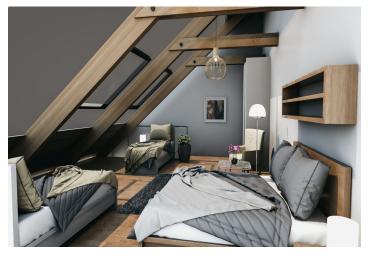

The apartment is situated on the 2nd floor and consists of 1 bedroom, a living room with a preparation for a kitchen and access to a **sunny balcony** overlooking Devil's Mountain and its legendary ski jumps. There is also an entrance hall and a bathroom.

The apartment will be handed over finished to a quality standard, including Heth two-layer wooden floors, interior veneered doors with a clear height of 2,200 mm, a class III security entrance door, anthracite-colored plastic windows with insulated triple-glazed panes, or Kaldewei, Grohe, and Villeroy & Boch sanitary ware. Heating will be central, hot water will be provided by the apartment's own electric boiler with a 120l tank. It is necessary to buy a cellar unit, ideal for storing bikes, skis, and other sports or children's equipment. It is also possible to purchase one parking space with a connection to a charging station. The apartment building is wheelchair accessible and has an elevator. A restaurant and other services are located on the ground floor.