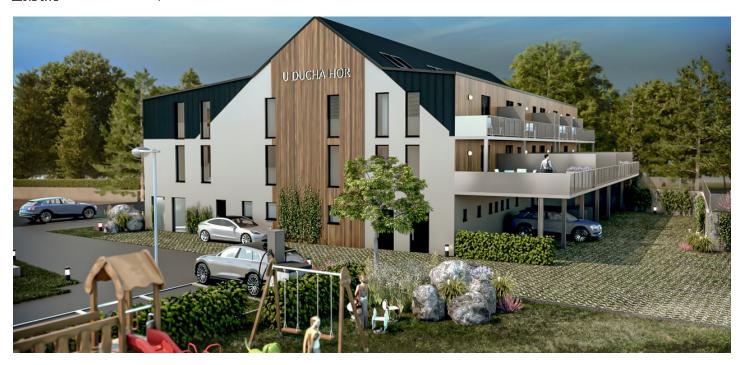

\* Area of the unit according to the Civil Code. The area consists of the sum total area of the entire unit bounded by perimeter walls.

This mountain duplex apartment with a southwest-facing balcony and a parking space, suitable as a vacation home or investment opportunity, is part of the u Ducha Hor energy-efficient new building, which is currently being built in the very center of Harrachov, less than 200 meters from the cable car leading to Devil's Mountain and within easy reach of all services including a grocery store or pharmacy. Completion is scheduled for spring 2022.

The ideal location in the center of Harrachov has easy access to shops, sports equipment rental places, restaurants, and cable cars. A road maintained in the winter months leads up to the building. This traditional mountain resort town provides great conditions for sports and relaxation year-round. Local attractions include a glass and ski museum and the **Mumlava waterfall.** Hiking and bike destinations, cross-country skiing trails, and a downhill ski slope are near the building. **Outdoor and indoor swimming pools**, a footbridge over the Mumlava River or the Anenské Valley, which is covered with **white crocus flowers** in spring, are just a short walk away.