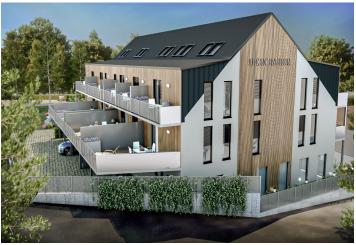

\* Area of the unit according to the Civil Code. The area consists of the sum total area of the entire unit bounded by perimeter walls.

This mountain duplex apartment with a southwest-facing balcony and a parking space, suitable as a vacation home or investment opportunity, is part of the u Ducha Hor energy-efficient new building, which is currently being built in the very center of Harrachov, less than 200 meters from the cable car leading to Devil's Mountain and within easy reach of all services including a grocery store or pharmacy. Completion is scheduled for spring 2022.