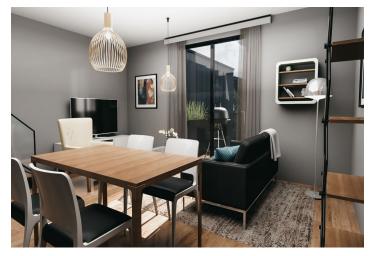

The apartment is situated on the 2nd floor and consists of 3 bedrooms, a living room with a preparation for a kitchen and access to a **sunny balcony** overlooking Devil's Mountain and its legendary ski jumps. There is also an entrance hall and a bathroom.

The apartment will be handed over finished to a quality standard, including Heth two-layer wooden floors, interior veneered doors with a clear height of 2,200 mm, a class III security entrance door, anthracite-colored plastic windows with insulated triple-glazed panes, or Kaldewei, Grohe, and Villeroy & Boch sanitary ware. Heating will be central, hot water will be provided by the apartment's own electric boiler with a 120l tank. It is necessary to buy a cellar unit, ideal for storing bikes, skis, and other sports or children's equipment. It is also possible to purchase one parking space with a connection to a charging station. The apartment building is wheelchair accessible and has an elevator. A restaurant and other services are located on the ground floor.