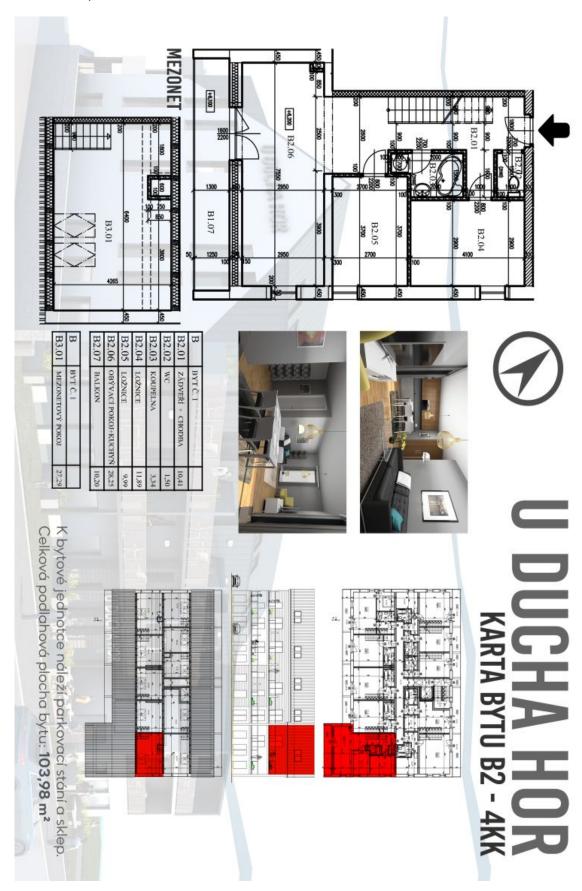

## € 399 215 I CZK 10 110 120

93.78 m², Semily, Harrachov

| Total area       | 104 m²        |
|------------------|---------------|
| Floor area*      | 94 m²         |
| Balcony          | 10 m²         |
| Parking          | parking space |
| Cellar           | Yes           |
| PENB             | В             |
| Reference number | 35230         |

The apartment is situated on the 2nd floor and consists of 3 bedrooms, a living room with a preparation for a kitchen and access to a **sunny balcony** overlooking Devil's Mountain and its legendary ski jumps. There is also an entrance hall and a bathroom.

Total area 93.78 m², balcony 10.2 m², cellar 2m².

For more information about the project, visit www.uduchahor.cz.

In addition to regular property viewings, we also offer **real time video viewings** via WhatsApp, FaceTime, Messenger, Skype, and other apps.