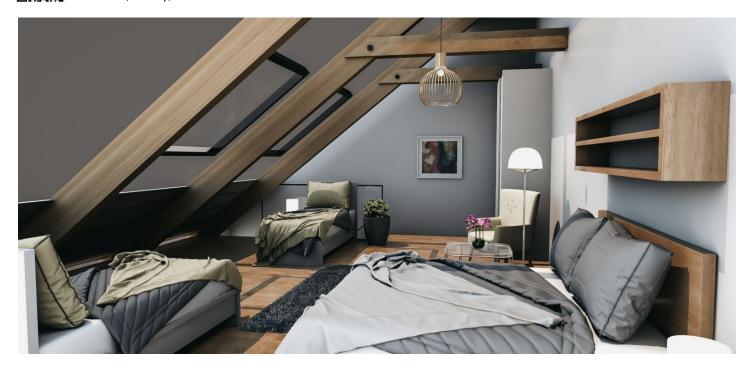

The apartment is situated on the 2nd floor and consists of 3 bedrooms, a living room with a preparation for a kitchen and access to a **sunny balcony** overlooking Devil's Mountain and its legendary ski jumps. There is also an entrance hall and a bathroom.

The apartment will be handed over finished to a quality standard, including Heth two-layer wooden floors, interior veneered doors with a clear height of 2,200 mm, a class III security entrance door, anthracite-colored plastic windows with insulated triple-glazed panes, or Kaldewei, Grohe, and Villeroy & Boch sanitary ware. Heating will be central, hot water will be provided by the apartment's own electric boiler with a 120l tank. It is necessary to buy a cellar unit, ideal for storing bikes, skis, and other sports or children's equipment. It is also possible to purchase one parking space with a connection to a charging station. The apartment building is wheelchair accessible and has an elevator. A restaurant and other services are located on the ground floor.