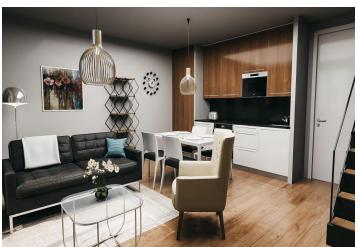

The apartment is situated on the 2nd floor and consists of 3 bedrooms, a living room with a preparation for a kitchen and access to a **sunny balcony** overlooking Devil's Mountain and its legendary ski jumps. There is also an entrance hall and a bathroom.

The apartment will be handed over finished to a quality standard, including Heth two-layer wooden floors, interior veneered doors with a clear height of 2,200 mm, a class III security entrance door, anthracite-colored plastic windows with insulated triple-glazed panes, or Kaldewei, Grohe, and Villeroy & Boch sanitary ware. Heating will be central, hot water will be provided by the apartment's own electric boiler with a 120l tank. It is necessary to buy a cellar unit, ideal for storing bikes, skis, and other sports or children's equipment. It is also possible to purchase one parking space with a connection to a charging station. The apartment building is wheelchair accessible and has an elevator. A restaurant and other services are located on the ground floor.