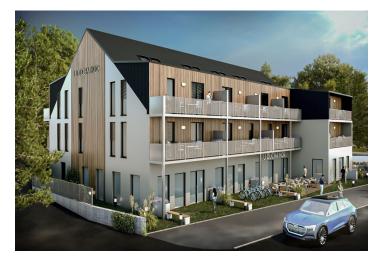

\* Area of the unit according to the Civil Code. The area consists of the sum total area of the entire unit bounded by perimeter walls.

This mountain duplex apartment with a southwest-facing balcony and a parking space, suitable as a vacation home or investment opportunity, is part of the u Ducha Hor energy-efficient new building, which is currently being built in the very center of Harrachov, less than 200 meters from the cable car leading to Devil's Mountain and within easy reach of all services including a grocery store or pharmacy. Completion is scheduled for spring 2022.

The ideal location in the center of Harrachov has easy access to shops, sports equipment rental places, restaurants, and cable cars. A road maintained in the winter months leads up to the building. This traditional mountain resort town provides great conditions for sports and relaxation year-round. Local attractions include a glass and ski museum and the **Mumlava waterfall.** Hiking and bike destinations, cross-country skiing trails, and a downhill ski slope are near the building. **Outdoor and indoor swimming pools**, a footbridge over the Mumlava River or the Anenské Valley, which is covered with **white crocus flowers** in spring, are just a short walk away.