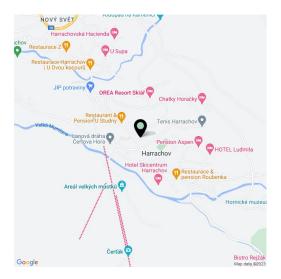

The ideal location in the center of Harrachov has easy access to shops, sports equipment rental places, restaurants, and cable cars. A road maintained in the winter months leads up to the building. This traditional mountain resort town provides great conditions for sports and relaxation year-round. Local attractions include a glass and ski museum and the **Mumlava waterfall.** Hiking and bike destinations, cross-country skiing trails, and a downhill ski slope are near the building. **Outdoor and indoor swimming pools**, a footbridge over the Mumlava River or the Anenské Valley, which is covered with **white crocus flowers** in spring, are just a short walk away.