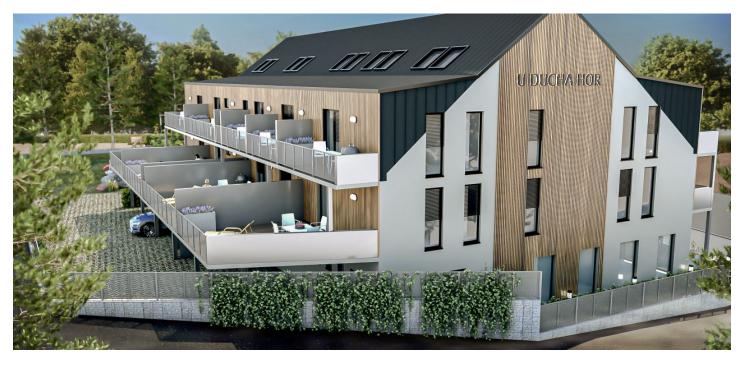

## € 193 968 | CZK 4 881 200

This mountain apartment with a northeast-facing terrace and a parking space, suitable as a vacation home or investment opportunity, is part of the u Ducha Hor energy-efficient new building, which is currently being built in the very center of Harrachov, less than 200 meters from the cable car leading to Devil's Mountain and within easy reach of all services including a grocery store or pharmacy. Completion is scheduled for spring 2022.

The apartment is situated on the 1st floor and consists of a living room with a preparation for a kitchen and access to a **sunny terrace** overlooking the **greenery**. There is also an entrance hall and a bathroom.

The apartment will be handed over finished to a **quality standard**, including Heth **two-layer wooden floors**, interior **veneered doors** with a clear height of 2,200 mm, a class III security entrance door, anthracite-colored plastic windows with insulated triple-glazed panes, or Kaldewei, Grohe, and Villeroy & Boch sanitary ware. Heating will be central, hot water will be provided by the apartment's own electric boiler with a 120I tank. It is necessary to buy a cellar unit, ideal for storing bikes, skis, and other sports or children's equipment. It is also possible to purchase **one parking space** with a connection to a charging station. The apartment building is **wheelchair accessible** and has an **elevator**. A restaurant and other services are located on the ground floor.