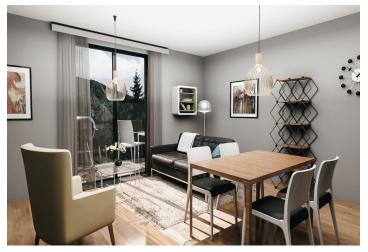

The apartment is situated on the 1st floor and consists of a living room with a preparation for a kitchen and access to a **sunny terrace** overlooking the **greenery**. There is also an entrance hall and a bathroom.

The apartment will be handed over finished to a **quality standard**, including Heth **two-layer wooden floors**, interior **veneered doors** with a clear height of 2,200 mm, a class III security entrance door, anthracite-colored plastic windows with insulated triple-glazed panes, or Kaldewei, Grohe, and Villeroy & Boch sanitary ware. Heating will be central, hot water will be provided by the apartment's own electric boiler with a 120I tank. It is necessary to buy a cellar unit, ideal for storing bikes, skis, and other sports or children's equipment. It is also possible to purchase **one parking space** with a connection to a charging station. The apartment building is **wheelchair accessible** and has an **elevator**. A restaurant and other services are located on the ground floor.