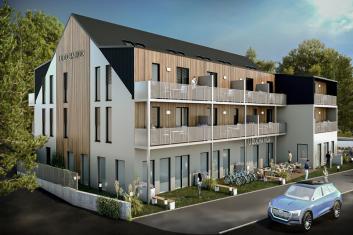

## € 193 968 | CZK 4 881 200

This mountain apartment with a northeast-facing terrace and a parking space, suitable as a vacation home or investment opportunity, is part of the u Ducha Hor energy-efficient new building, which is currently being built in the very center of Harrachov, less than 200 meters from the cable car leading to Devil's Mountain and within easy reach of all services including a grocery store or pharmacy. Completion is scheduled for spring 2022.

The apartment is situated on the 1st floor and consists of a living room with a preparation for a kitchen and access to a **sunny terrace** overlooking the **greenery**. There is also an entrance hall and a bathroom.

The apartment will be handed over finished to a **quality standard**, including Heth **two-layer wooden floors**, interior **veneered doors** with a clear height of 2,200 mm, a class III security entrance door, anthracite-colored plastic windows with insulated triple-glazed panes, or Kaldewei, Grohe, and Villeroy & Boch sanitary ware. Heating will be central, hot water will be provided by the apartment's own electric boiler with a 120I tank. It is necessary to buy a cellar unit, ideal for storing bikes, skis, and other sports or children's equipment. It is also possible to purchase **one parking space** with a connection to a charging station. The apartment building is **wheelchair accessible** and has an **elevator**. A restaurant and other services are located on the ground floor.