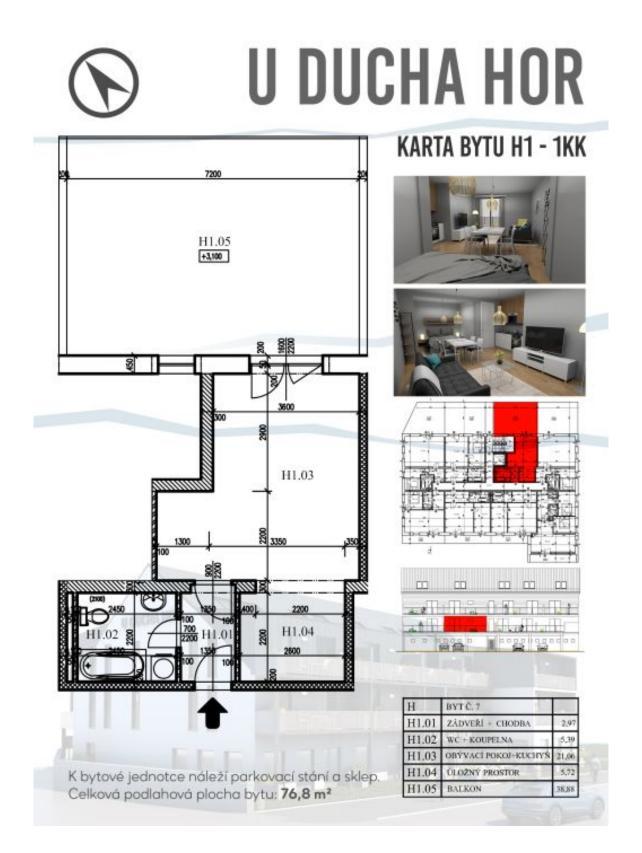

## Apartment Studio (1+kk)

37.92 m², Semily, Harrachov

| Total area       | 77 m²         |
|------------------|---------------|
| Floor area*      | 38 m²         |
| Terrace          | 39 m²         |
| Parking          | parking space |
| Cellar           | Yes           |
| PENB             | В             |
| Reference number | 35227         |

The apartment is situated on the 1st floor and consists of a living room with a preparation for a kitchen and access to a **sunny terrace** overlooking the **greenery**. There is also an entrance hall and a bathroom.

Total area 37.9 m², terrace 38.9 m², cellar 2m².

For more information about the project, visit www.uduchahor.cz.

In addition to regular property viewings, we also offer **real time video viewings** via WhatsApp, FaceTime, Messenger, Skype, and other apps.