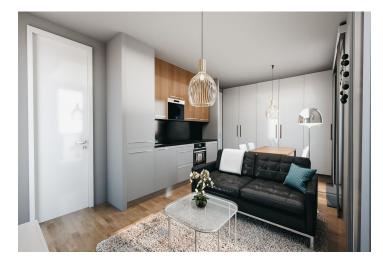

The apartment is situated on the 1st floor and consists of a living room with a preparation for a kitchen and access to a **sunny terrace** overlooking the **greenery**. There is also an entrance hall and a bathroom.

The apartment will be handed over finished to a **quality standard**, including Heth **two-layer wooden floors**, interior **veneered doors** with a clear height of 2,200 mm, a class III security entrance door, anthracite-colored plastic windows with insulated triple-glazed panes, or Kaldewei, Grohe, and Villeroy & Boch sanitary ware. Heating will be central, hot water will be provided by the apartment's own electric boiler with a 120I tank. It is necessary to buy a cellar unit, ideal for storing bikes, skis, and other sports or children's equipment. It is also possible to purchase **one parking space** with a connection to a charging station. The apartment building is **wheelchair accessible** and has an **elevator**. A restaurant and other services are located on the ground floor.