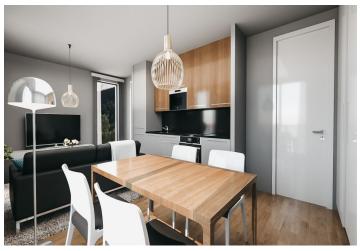

The apartment is situated on the 1st floor and consists of a living room with a preparation for a kitchen and access to a **sunny terrace** overlooking the **greenery**. There is also an entrance hall and a bathroom.

The apartment will be handed over finished to a **quality standard**, including Heth **two-layer wooden floors**, interior **veneered doors** with a clear height of 2,200 mm, a class III security entrance door, anthracite-colored plastic windows with insulated triple-glazed panes, or Kaldewei, Grohe, and Villeroy & Boch sanitary ware. Heating will be central, hot water will be provided by the apartment's own electric boiler with a 120I tank. It is necessary to buy a cellar unit, ideal for storing bikes, skis, and other sports or children's equipment. It is also possible to purchase **one parking space** with a connection to a charging station. The apartment building is **wheelchair accessible** and has an **elevator**. A restaurant and other services are located on the ground floor.