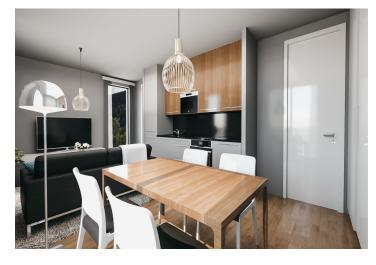

The apartment is situated on the 1st floor and consists of 1 bedroom, a living room with a preparation for a kitchen and access to a **sunny terrace** overlooking the **greenery**. There is also an entrance hall and a bathroom.

The apartment will be handed over finished to a quality standard, including Heth two-layer wooden floors, interior veneered doors with a clear height of 2,200 mm, a class III security entrance door, anthracite-colored plastic windows with insulated triple-glazed panes, or Kaldewei, Grohe, and Villeroy & Boch sanitary ware. Heating will be central, hot water will be provided by the apartment's own electric boiler with a 120l tank. It is necessary to buy a cellar unit, ideal for storing bikes, skis, and other sports or children's equipment. It is also possible to purchase one parking space with a connection to a charging station. The apartment building is wheelchair accessible and has an elevator. A restaurant and other services are located on the ground floor.