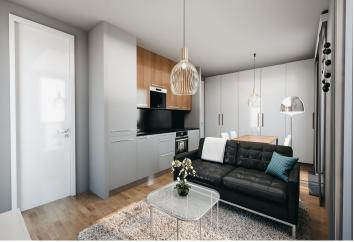

The apartment is situated on the 1st floor and consists of 1 bedroom, a living room with a preparation for a kitchen and access to a **sunny terrace** overlooking the **greenery**. There is also an entrance hall and a bathroom.

The apartment will be handed over finished to a quality standard, including Heth two-layer wooden floors, interior veneered doors with a clear height of 2,200 mm, a class III security entrance door, anthracite-colored plastic windows with insulated triple-glazed panes, or Kaldewei, Grohe, and Villeroy & Boch sanitary ware. Heating will be central, hot water will be provided by the apartment's own electric boiler with a 120l tank. It is necessary to buy a cellar unit, ideal for storing bikes, skis, and other sports or children's equipment. It is also possible to purchase one parking space with a connection to a charging station. The apartment building is wheelchair accessible and has an elevator. A restaurant and other services are located on the ground floor.