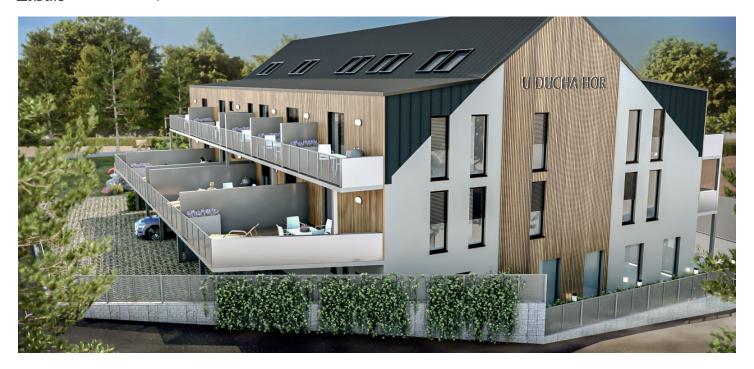

\* Area of the unit according to the Civil Code. The area consists of the sum total area of the entire unit bounded by perimeter walls.

This mountain apartment with a northeast-facing terrace and a parking space, suitable as a vacation home or investment opportunity, is part of the u Ducha Hor energy-efficient new building, which is currently being built in the very center of Harrachov, less than 200 meters from the cable car leading to Devil's Mountain and within easy reach of all services including a grocery store or pharmacy. Completion is scheduled for spring 2022.

The ideal location in the center of Harrachov has easy access to shops, sports equipment rental places, restaurants, and cable cars. A road maintained in the winter months leads up to the building. This traditional mountain resort town provides great conditions for sports and relaxation year-round. Local attractions include a glass and ski museum and the **Mumlava waterfall.** Hiking and bike destinations, cross-country skiing trails, and a downhill ski slope are near the building. **Outdoor and indoor swimming pools**, a footbridge over the Mumlava River or the Anenské Valley, which is covered with **white crocus flowers** in spring, are just a short walk away.