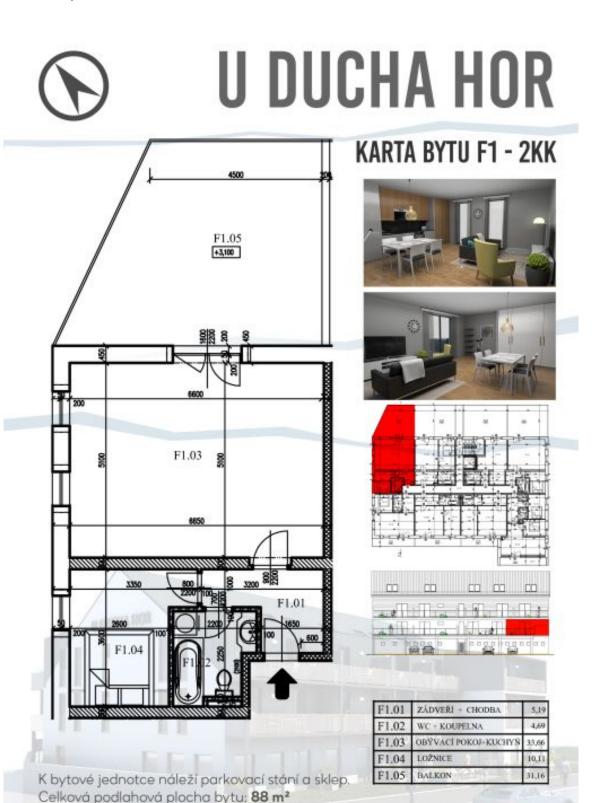

## **Apartment One-bedroom (2+kk)**

Sold

56.8 m², Semily, Harrachov

| Total area       | 88 m²         |
|------------------|---------------|
| Floor area*      | 57 m²         |
| Terrace          | 31 m²         |
| Parking          | parking space |
| Cellar           | Yes           |
| PENB             | В             |
| Reference number | 35225         |

The apartment is situated on the 1st floor and consists of 1 bedroom, a living room with a preparation for a kitchen and access to a **sunny terrace** overlooking the **greenery**. There is also an entrance hall and a bathroom.

Total area 56.8 m², terrace 31.2 m², cellar 2m².

For more information about the project, visit www.uduchahor.cz.

In addition to regular property viewings, we also offer **real time video viewings** via WhatsApp, FaceTime, Messenger, Skype, and other apps.