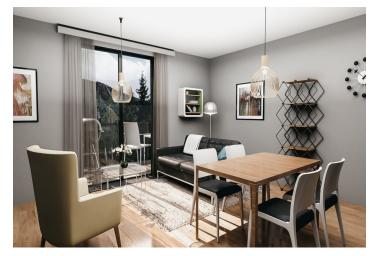

The apartment is situated on the 1st floor and consists of 1 bedroom, a living room with a preparation for a kitchen and access to a **sunny terrace** overlooking the **greenery**. There is also an entrance hall and a bathroom.

The apartment will be handed over finished to a quality standard, including Heth two-layer wooden floors, interior veneered doors with a clear height of 2,200 mm, a class III security entrance door, anthracite-colored plastic windows with insulated triple-glazed panes, or Kaldewei, Grohe, and Villeroy & Boch sanitary ware. Heating will be central, hot water will be provided by the apartment's own electric boiler with a 120l tank. It is necessary to buy a cellar unit, ideal for storing bikes, skis, and other sports or children's equipment. It is also possible to purchase one parking space with a connection to a charging station. The apartment building is wheelchair accessible and has an elevator. A restaurant and other services are located on the ground floor.