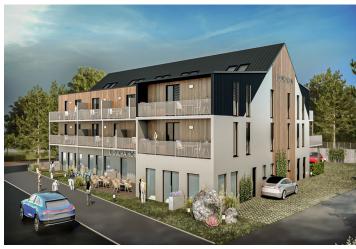

\* Area of the unit according to the Civil Code. The area consists of the sum total area of the entire unit bounded by perimeter walls.

This mountain apartment with a northeast-facing terrace and a parking space, suitable as a vacation home or investment opportunity, is part of the u Ducha Hor energy-efficient new building, which is currently being built in the very center of Harrachov, less than 200 meters from the cable car leading to Devil's Mountain and within easy reach of all services including a grocery store or pharmacy. Completion is scheduled for spring 2022.