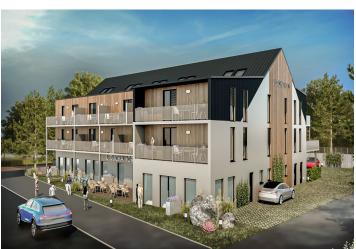

\* Area of the unit according to the Civil Code. The area consists of the sum total area of the entire unit bounded by perimeter walls.

This mountain apartment with a southwest-facing balcony and a parking space, suitable as a vacation home or investment opportunity, is part of the u Ducha Hor energy-efficient new building, which is currently being built in the very center of Harrachov, less than 200 meters from the cable car leading to Devil's Mountain and within easy reach of all services including a grocery store or pharmacy. Completion is scheduled for spring 2022.

The apartment is situated on the 1st floor and consists of 1 bedroom, a living room with a preparation for a kitchen and access to a **sunny balcony** overlooking Devil's Mountain and its legendary ski jumps. There is also an entrance hall and a bathroom.

The ideal location in the center of Harrachov has easy access to shops, sports equipment rental places, restaurants, and cable cars. A road maintained in the winter months leads up to the building. This traditional mountain resort town provides great conditions for sports and relaxation year-round. Local attractions include a glass and ski museum and the **Mumlava waterfall.** Hiking and bike destinations, cross-country skiing trails, and a downhill ski slope are near the building. **Outdoor and indoor swimming pools**, a footbridge over the Mumlava River or the Anenské Valley, which is covered with **white crocus flowers** in spring, are just a short walk away.