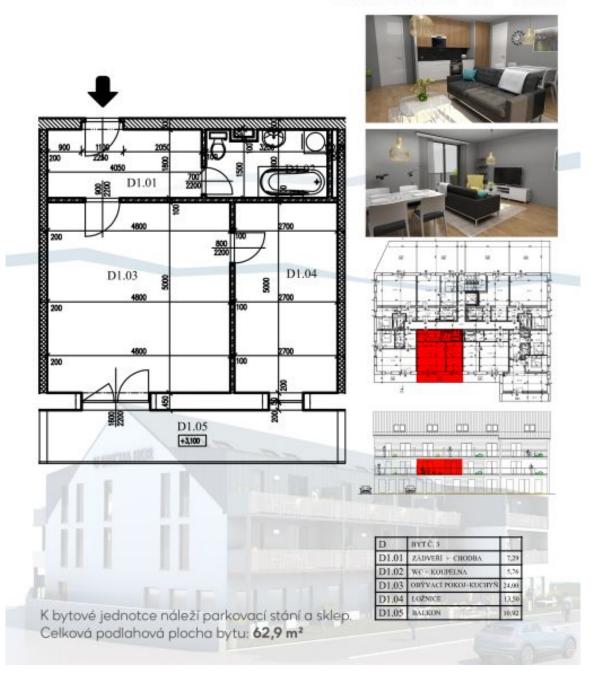

#### € 232 699 I CZK 5 750 000

52.4 m<sup>2</sup>, Semily, Harrachov

| Total area       | 63 m²         |
|------------------|---------------|
| Floor area*      | 52 m²         |
| Balcony          | 11 m²         |
| Parking          | parking space |
| Cellar           | Yes           |
| PENB             | В             |
| Reference number | 35223         |

The apartment is situated on the 1st floor and consists of 1 bedroom, a living room with a preparation for a kitchen and access to a **sunny balcony** overlooking Devil's Mountain and its legendary ski jumps. There is also an entrance hall and a bathroom.

The apartment will be handed over finished to a quality standard, including Heth two-layer wooden floors, interior veneered doors with a clear height of 2,200 mm, a class III security entrance door, anthracite-colored plastic windows with insulated triple-glazed panes, or Kaldewei, Grohe, and Villeroy & Boch sanitary ware. Heating will be central, hot water will be provided by the apartment's own electric boiler with a 120l tank. It is necessary to buy a cellar unit, ideal for storing bikes, skis, and other sports or children's equipment. It is also possible to purchase one parking space with a connection to a charging station. The apartment building is wheelchair accessible and has an elevator. A restaurant and other services are located on the ground floor.

Total area 52.4 m², balcony 10.5 m², cellar 2m².

For more information about the project, visit www.uduchahor.cz.

In addition to regular property viewings, we also offer **real time video viewings** via WhatsApp, FaceTime, Messenger, Skype, and other apps.