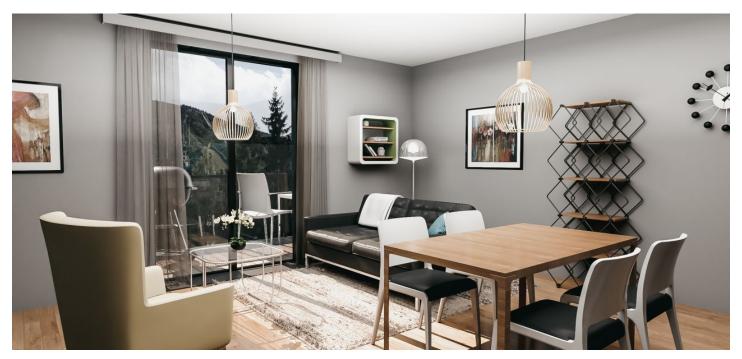

The apartment is situated on the 1st floor and consists of 1 bedroom, a living room with a preparation for a kitchen and access to a **sunny balcony** overlooking Devil's Mountain and its legendary ski jumps. There is also an entrance hall and a bathroom.

The apartment will be handed over finished to a quality standard, including Heth two-layer wooden floors, interior veneered doors with a clear height of 2,200 mm, a class III security entrance door, anthracite-colored plastic windows with insulated triple-glazed panes, or Kaldewei, Grohe, and Villeroy & Boch sanitary ware. Heating will be central, hot water will be provided by the apartment's own electric boiler with a 120l tank. It is necessary to buy a cellar unit, ideal for storing bikes, skis, and other sports or children's equipment. It is also possible to purchase one parking space with a connection to a charging station. The apartment building is wheelchair accessible and has an elevator. A restaurant and other services are located on the ground floor.

Total area 52.4 m², balcony 10.5 m², cellar 2m².

For more information about the project, visit www.uduchahor.cz.

In addition to regular property viewings, we also offer **real time video viewings** via WhatsApp, FaceTime, Messenger, Skype, and other apps.