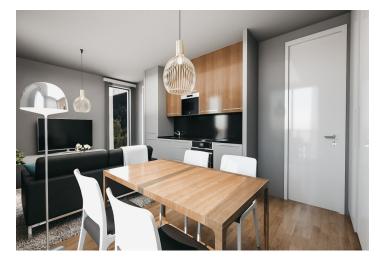

The apartment is situated on the 1st floor and consists of 1 bedroom, a living room with a preparation for a kitchen and access to a **sunny balcony** overlooking Devil's Mountain and its legendary ski jumps. There is also an entrance hall and a bathroom.

The apartment will be handed over finished to a quality standard, including Heth two-layer wooden floors, interior veneered doors with a clear height of 2,200 mm, a class III security entrance door, anthracite-colored plastic windows with insulated triple-glazed panes, or Kaldewei, Grohe, and Villeroy & Boch sanitary ware. Heating will be central, hot water will be provided by the apartment's own electric boiler with a 120l tank. It is necessary to buy a cellar unit, ideal for storing bikes, skis, and other sports or children's equipment. It is also possible to purchase one parking space with a connection to a charging station. The apartment building is wheelchair accessible and has an elevator. A restaurant and other services are located on the ground floor.