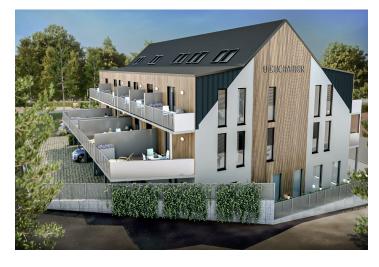

\* Area of the unit according to the Civil Code. The area consists of the sum total area of the entire unit bounded by perimeter walls.

This mountain apartment with a southwest-facing balcony and a parking space, suitable as a vacation home or investment opportunity, is part of the u Ducha Hor energy-efficient new building, which is currently being built in the very center of Harrachov, less than 200 meters from the cable car leading to Devil's Mountain and within easy reach of all services including a grocery store or pharmacy. Completion is scheduled for spring 2022.

The ideal location in the center of Harrachov has easy access to shops, sports equipment rental places, restaurants, and cable cars. A road maintained in the winter months leads up to the building. This traditional mountain resort town provides great conditions for sports and relaxation year-round. Local attractions include a glass and ski museum and the **Mumlava waterfall.** Hiking and bike destinations, cross-country skiing trails, and a downhill ski slope are near the building. **Outdoor and indoor swimming pools**, a footbridge over the Mumlava River or the Anenské Valley, which is covered with **white crocus flowers** in spring, are just a short walk away.