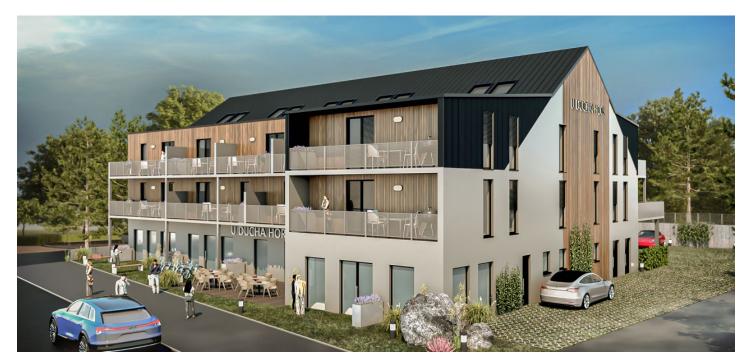

\* Area of the unit according to the Civil Code. The area consists of the sum total area of the entire unit bounded by perimeter walls.

This mountain apartment with a southwest-facing balcony and a parking space, suitable as a vacation home or investment opportunity, is part of the u Ducha Hor energy-efficient new building, which is currently being built in the very center of Harrachov, less than 200 meters from the cable car leading to Devil's Mountain and within easy reach of all services including a grocery store or pharmacy. Completion is scheduled for spring 2022.

The ideal location in the center of Harrachov has easy access to shops, sports equipment rental places, restaurants, and cable cars. A road maintained in the winter months leads up to the building. This traditional mountain resort town provides great conditions for sports and relaxation year-round. Local attractions include a glass and ski museum and the **Mumlava waterfall.** Hiking and bike destinations, cross-country skiing trails, and a downhill ski slope are near the building. **Outdoor and indoor swimming pools**, a footbridge over the Mumlava River or the Anenské Valley, which is covered with **white crocus flowers** in spring, are just a short walk away.