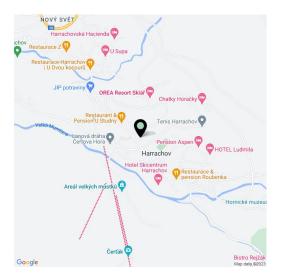

The ideal location in the center of Harrachov has easy access to shops, sports equipment rental places, restaurants, and cable cars. A road maintained in the winter months leads up to the building. This traditional mountain resort town provides great conditions for sports and relaxation year-round. Local attractions include a glass and ski museum and the **Mumlava waterfall.** Hiking and bike destinations, cross-country skiing trails, and a downhill ski slope are near the building. **Outdoor and indoor swimming pools**, a footbridge over the Mumlava River or the Anenské Valley, which is covered with **white crocus flowers** in spring, are just a short walk away.