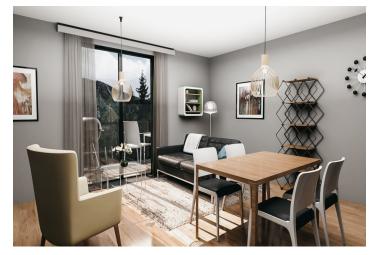

The apartment is situated on the 1st floor and consists of 2 bedroom, a living room with a preparation for a kitchen and access to a **sunny balcony** overlooking Devil's Mountain and its legendary ski jumps. There is also an entrance hall and a bathroom.

The apartment will be handed over finished to a quality standard, including Heth two-layer wooden floors, interior veneered doors with a clear height of 2,200 mm, a class III security entrance door, anthracite-colored plastic windows with insulated triple-glazed panes, or Kaldewei, Grohe, and Villeroy & Boch sanitary ware. Heating will be central, hot water will be provided by the apartment's own electric boiler with a 120l tank. It is necessary to buy a cellar unit, ideal for storing bikes, skis, and other sports or children's equipment. It is also possible to purchase one parking space with a connection to a charging station. The apartment building is wheelchair accessible and has an elevator. A restaurant and other services are located on the ground floor.