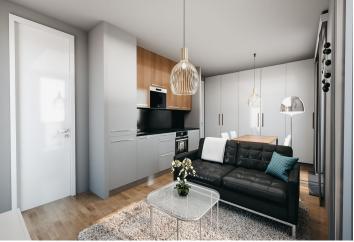

The apartment is situated on the 1st floor and consists of 2 bedroom, a living room with a preparation for a kitchen and access to a **sunny balcony** overlooking Devil's Mountain and its legendary ski jumps. There is also an entrance hall and a bathroom.

The apartment will be handed over finished to a quality standard, including Heth two-layer wooden floors, interior veneered doors with a clear height of 2,200 mm, a class III security entrance door, anthracite-colored plastic windows with insulated triple-glazed panes, or Kaldewei, Grohe, and Villeroy & Boch sanitary ware. Heating will be central, hot water will be provided by the apartment's own electric boiler with a 120l tank. It is necessary to buy a cellar unit, ideal for storing bikes, skis, and other sports or children's equipment. It is also possible to purchase one parking space with a connection to a charging station. The apartment building is wheelchair accessible and has an elevator. A restaurant and other services are located on the ground floor.