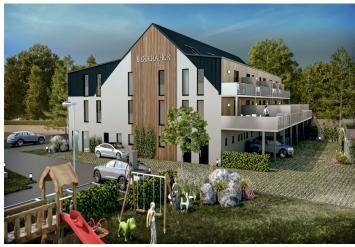

\* Area of the unit according to the Civil Code. The area consists of the sum total area of the entire unit bounded by perimeter walls.

This mountain apartment with a southwest-facing balcony and a parking space, suitable as a vacation home or investment opportunity, is part of the u Ducha Hor energy-efficient new building, which is currently being built in the very center of Harrachov, less than 200 meters from the cable car leading to Devil's Mountain and within easy reach of all services including a grocery store or pharmacy. Completion is scheduled for spring 2022.

The apartment is situated on the 1st floor and consists of 2 bedroom, a living room with a preparation for a kitchen and access to a **sunny balcony** overlooking Devil's Mountain and its legendary ski jumps. There is also an entrance hall and a bathroom.

The apartment will be handed over finished to a quality standard, including Heth two-layer wooden floors, interior veneered doors with a clear height of 2,200 mm, a class III security entrance door, anthracite-colored plastic windows with insulated triple-glazed panes, or Kaldewei, Grohe, and Villeroy & Boch sanitary ware. Heating will be central, hot water will be provided by the apartment's own electric boiler with a 120l tank. It is necessary to buy a cellar unit, ideal for storing bikes, skis, and other sports or children's equipment. It is also possible to purchase one parking space with a connection to a charging station. The apartment building is wheelchair accessible and has an elevator. A restaurant and other services are located on the ground floor.