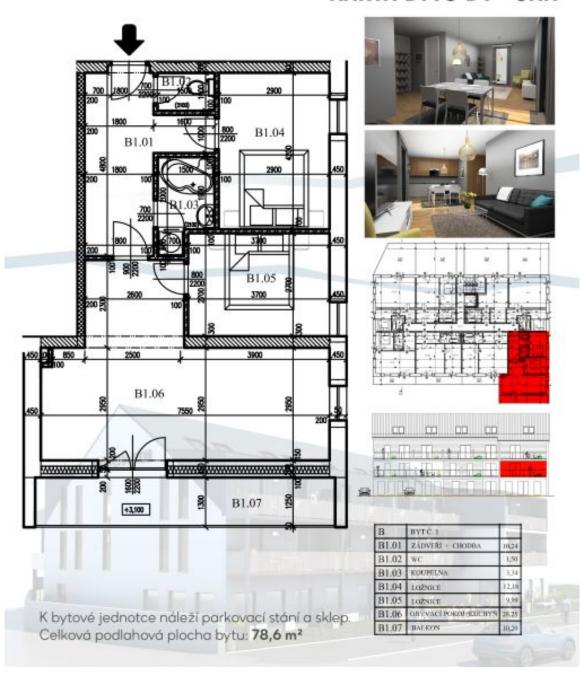

Total area 68.4 m², balcony 10.2 m², cellar 2m².

For more information about the project, visit  $\underline{\text{www.uduchahor.cz}}.$ 

In addition to regular property viewings, we also offer **real time video viewings** via WhatsApp, FaceTime, Messenger, Skype, and other apps.

## KARTA BYTU B1 - 3KK

+420 724 551 238