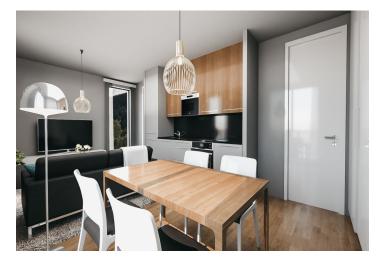

The apartment is situated on the 1st floor and consists of 2 bedroom, a living room with a preparation for a kitchen and access to a **sunny balcony** overlooking Devil's Mountain and its legendary ski jumps. There is also an entrance hall and a bathroom.

The apartment will be handed over finished to a quality standard, including Heth two-layer wooden floors, interior veneered doors with a clear height of 2,200 mm, a class III security entrance door, anthracite-colored plastic windows with insulated triple-glazed panes, or Kaldewei, Grohe, and Villeroy & Boch sanitary ware. Heating will be central, hot water will be provided by the apartment's own electric boiler with a 120l tank. It is necessary to buy a cellar unit, ideal for storing bikes, skis, and other sports or children's equipment. It is also possible to purchase one parking space with a connection to a charging station. The apartment building is wheelchair accessible and has an elevator. A restaurant and other services are located on the ground floor.