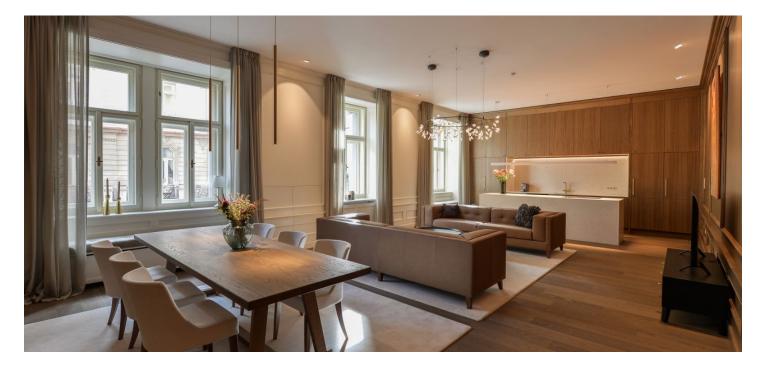

A spacious living room (65 sq. m.) with an open plan kitchen and dining area provides a meeting place for family and friends. The relaxation area consists of 2 bedrooms, one with a south-facing balcony. Both bedrooms have a private bathroom; there is also a guest toilet accessible from the entrance hall.

Cozy interior with an impressive quality of carefully selected materials. The floors are oak (brushed oil) as well as the paneling; bathrooms are decorated with screed surfaces, large-format slim Del Conca Boutique Armani tiles and Alape, Duravit, Paffoni, Kaldewei, or Hüppe sanitary ware. The kitchen is equipped with built-in Bora and AEG appliances and worktop and Brac limestone tiles. The furniture is custom-made or selected in the Konsepti showroom, decorated with handcrafted Baccman & Berglund handles. Designer light fixtures are by the Moooi, Foscarini, and Modular brands. The Toshiba air-conditioning system ensures an optimum temperature even on hot days.