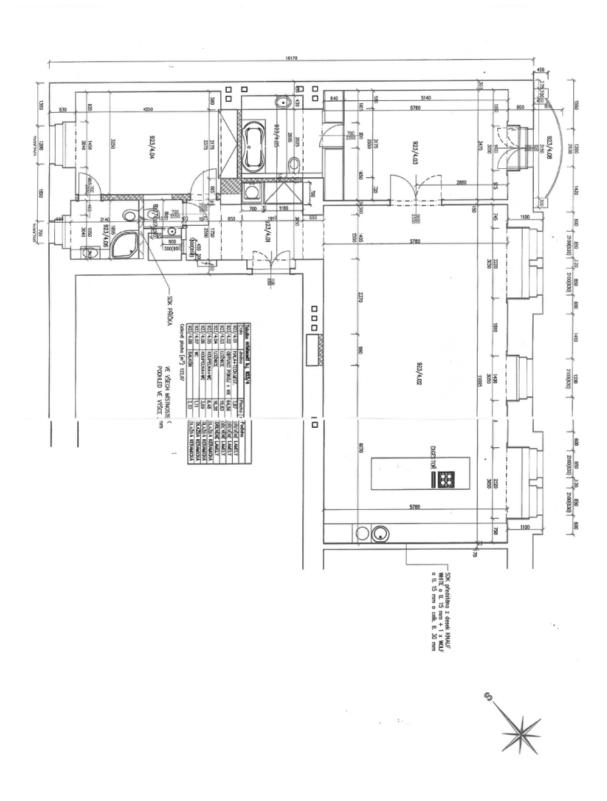

A spacious living room (65 sq. m.) with an open plan kitchen and dining area provides a meeting place for family and friends. The relaxation area consists of 2 bedrooms, one with a south-facing balcony. Both bedrooms have a private bathroom; there is also a guest toilet accessible from the entrance hall.

Interior 122.1 m<sup>2</sup>, cellar.

In addition to regular property viewings, we also offer **real-time video viewings** via WhatsApp, FaceTime, Messenger, Skype, and other apps.