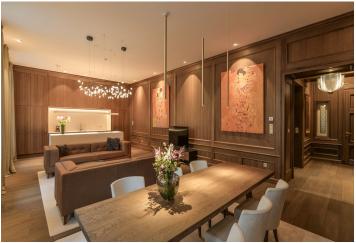

A spacious living room (65 sq. m.) with an open plan kitchen and dining area provides a meeting place for family and friends. The relaxation area consists of 2 bedrooms, one with a south-facing balcony. Both bedrooms have a private bathroom; there is also a guest toilet accessible from the entrance hall.

Cozy interior with an impressive quality of carefully selected materials. The floors are oak (brushed oil) as well as the paneling; bathrooms are decorated with screed surfaces, large-format slim Del Conca Boutique Armani tiles and Alape, Duravit, Paffoni, Kaldewei, or Hüppe sanitary ware. The kitchen is equipped with built-in Bora and AEG appliances and worktop and Brac limestone tiles. The furniture is custom-made or selected in the Konsepti showroom, decorated with handcrafted Baccman & Berglund handles. Designer light fixtures are by the Moooi, Foscarini, and Modular brands. The Toshiba air-conditioning system ensures an optimum temperature even on hot days.