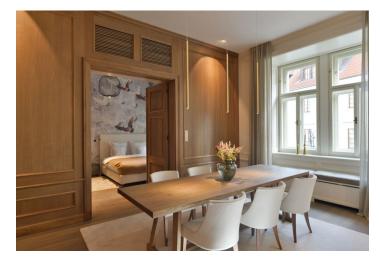

A spacious living room (65 sq. m.) with an open plan kitchen and dining area provides a meeting place for family and friends. The relaxation area consists of 2 bedrooms, one with a south-facing balcony. Both bedrooms have a private bathroom; there is also a guest toilet accessible from the entrance hall.

Cozy interior with an impressive quality of carefully selected materials. The floors are oak (brushed oil) as well as the paneling; bathrooms are decorated with screed surfaces, large-format slim Del Conca Boutique Armani tiles and Alape, Duravit, Paffoni, Kaldewei, or Hüppe sanitary ware. The kitchen is equipped with built-in Bora and AEG appliances and worktop and Brac limestone tiles. The furniture is custom-made or selected in the Konsepti showroom, decorated with handcrafted Baccman & Berglund handles. Designer light fixtures are by the Moooi, Foscarini, and Modular brands. The Toshiba air-conditioning system ensures an optimum temperature even on hot days.