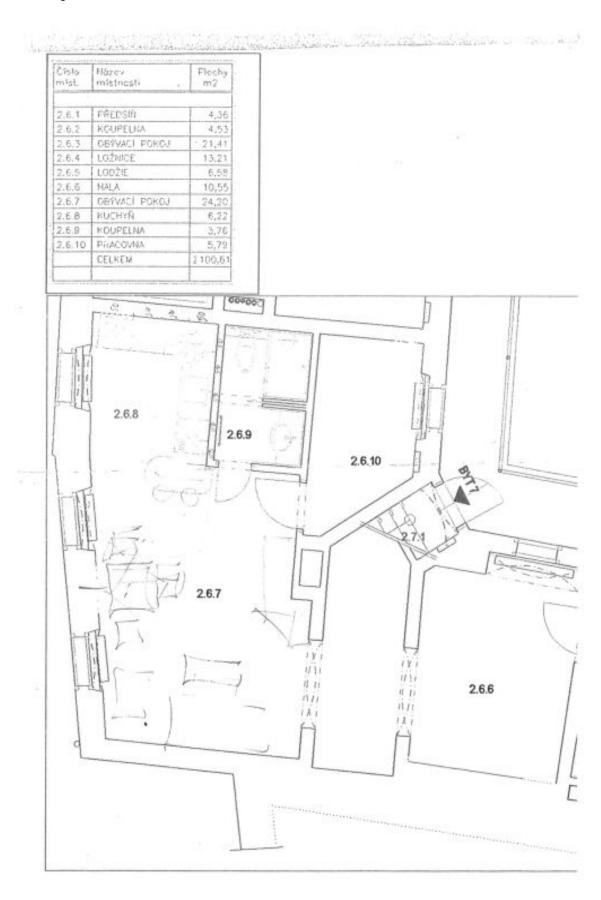

The apartment consists of a living room with a kitchen, 2 (walk-through) bedrooms, 2 bathrooms, a smaller room with a window that can be used as a study or storage room, a hallway, and a walk-through hall with space for built-in wardrobes or a large library. One of the bedrooms has access to a private balcony decorated with original restored ceiling paintings.