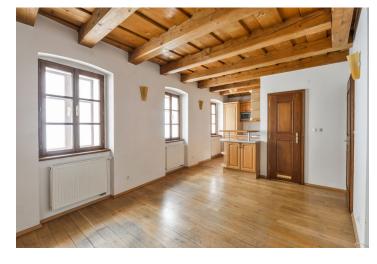

The apartment consists of a living room with a kitchen, 2 (walk-through) bedrooms, 2 bathrooms, a smaller room with a window that can be used as a study or storage room, a hallway, and a walk-through hall with space for built-in wardrobes or a large library. One of the bedrooms has access to a private balcony decorated with original restored ceiling paintings.

Features include double-glazed casement windows, hardwood floors, and wooden paneling around the doors. **Exposed beams** throughout the apartment together with the windows and paintings on the balcony create a **unique old world atmosphere.** The apartment is heated by a central gas boiler located in the house and is equipped with an alarm.