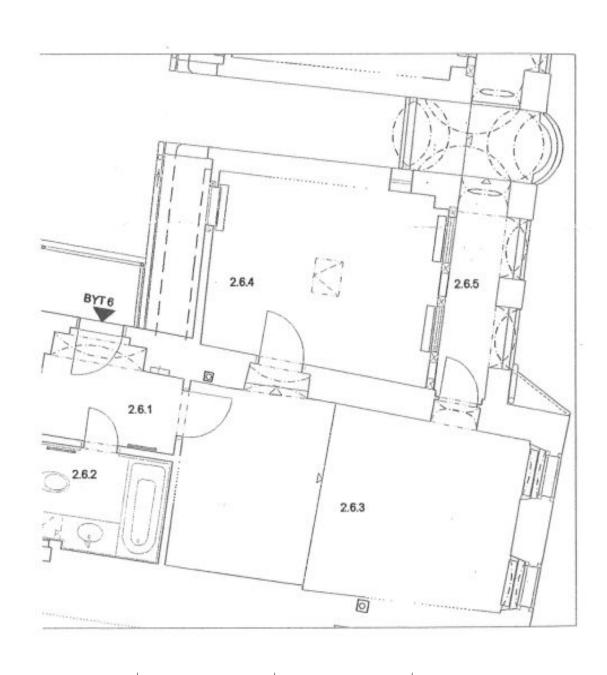

The apartment consists of a living room with a kitchen, 2 (walk-through) bedrooms, 2 bathrooms, a smaller room with a window that can be used as a study or storage room, a hallway, and a walk-through hall with space for built-in wardrobes or a large library. One of the bedrooms has access to a private balcony decorated with original restored ceiling paintings.