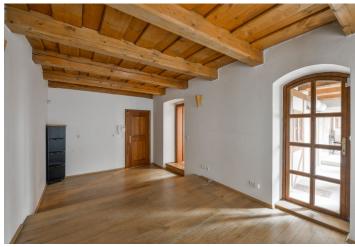

The apartment consists of a living room with a kitchen, 2 (walk-through) bedrooms, 2 bathrooms, a smaller room with a window that can be used as a study or storage room, a hallway, and a walk-through hall with space for built-in wardrobes or a large library. One of the bedrooms has access to a private balcony decorated with original restored ceiling paintings.

Features include double-glazed casement windows, hardwood floors, and wooden paneling around the doors. **Exposed beams** throughout the apartment together with the windows and paintings on the balcony create a **unique old world atmosphere.** The apartment is heated by a central gas boiler located in the house and is equipped with an alarm.