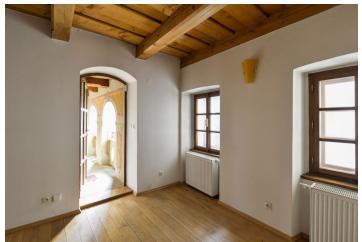

The apartment consists of a living room with a kitchen, 2 (walk-through) bedrooms, 2 bathrooms, a smaller room with a window that can be used as a study or storage room, a hallway, and a walk-through hall with space for built-in wardrobes or a large library. One of the bedrooms has access to a private balcony decorated with original restored ceiling paintings.

Features include double-glazed casement windows, hardwood floors, and wooden paneling around the doors. **Exposed beams** throughout the apartment together with the windows and paintings on the balcony create a **unique old world atmosphere.** The apartment is heated by a central gas boiler located in the house and is equipped with an alarm.