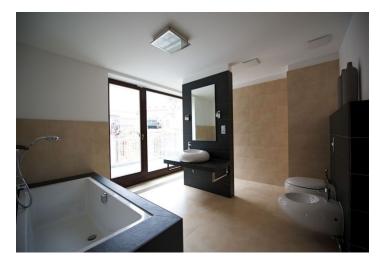

Boasting lots of floor-to-ceiling windows, the flat has living room with fully fitted open plan kitchen with storage and a 12 m² terrace overlooking the pond, master bedroom with a nicely appointed en-suite bathroom with shower, bathtub, WC, and bidet, and a balcony, two more bedrooms (one with a balcony and bathrom with shower, den and walk-in closet, and two walk-in closets.