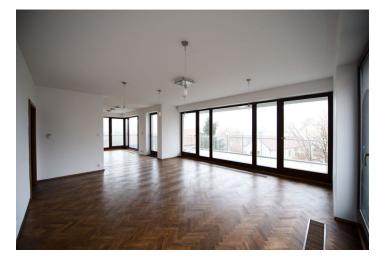

\* Area of the unit according to the Civil Code. The area consists of the sum total area of the entire unit bounded by perimeter walls.

High quality designer 3-bedroom 2-bathroom terrace flat for rent on the 2nd floor in a brand new four story villa with a lift, located in the immediate vicinity of the Liboc pond, in a tranquil Prague 6 residential neighborhood close to the Hvězda park and Šárecké Valley.

Boasting lots of floor-to-ceiling windows, the flat has living room with fully fitted open plan kitchen with storage and a 12 m² terrace overlooking the pond, master bedroom with a nicely appointed en-suite bathroom with shower, bathtub, WC, and bidet, and a balcony, two more bedrooms (one with a balcony and bathrom with shower, den and walk-in closet, and two walk-in closets.