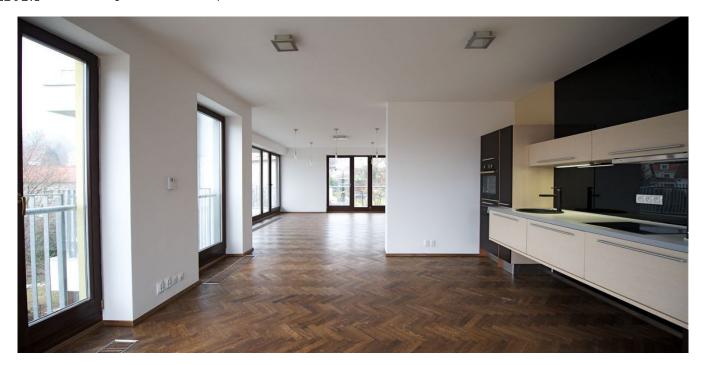

\* Area of the unit according to the Civil Code. The area consists of the sum total area of the entire unit bounded by perimeter walls.

High quality designer 3-bedroom 2-bathroom terrace flat for rent on the 2nd floor in a brand new four story villa with a lift, located in the immediate vicinity of the Liboc pond, in a tranquil Prague 6 residential neighborhood close to the Hvězda park and Šárecké Valley.

Boasting lots of floor-to-ceiling windows, the flat has living room with fully fitted open plan kitchen with storage and a 12 m² terrace overlooking the pond, master bedroom with a nicely appointed en-suite bathroom with shower, bathtub, WC, and bidet, and a balcony, two more bedrooms (one with a balcony and bathrom with shower, den and walk-in closet, and two walk-in closets.

High quality materials, wooden floors and tiles, telephone line, satellite connections, alarm, security entry door, dishwasher. Bus stop a short walk away, about a 15 minute drive to the city center. Deposit for common building charges CZK 3,000/month. Utilities will be transferred to the tenant name.