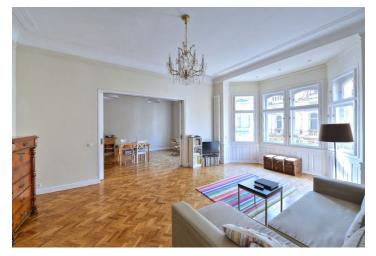

\* Area of the unit according to the Civil Code. The area consists of the sum total area of the entire unit bounded by perimeter walls.

This south-facing apartment with a nice view of the square with the Church of the Holy Spirit, a few steps from Pařížská Street, is situated on the 3rd floor of an elegant Art Nouveau building with an elevator in an attractive location near Old Town Square.

The layout consists of a sunny living room with a beautiful **bay window**, a fully equipped kitchen with a dining area, 2 bedrooms, and 2 bathrooms, one of which is part of the master bedroom and is equipped with a bathtub, shower, two sinks, and a toilet. The second bathroom has a shower, sink, and toilet.