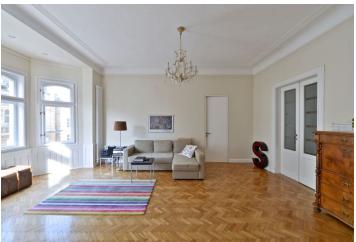

The layout consists of a sunny living room with a beautiful **bay window**, a fully equipped kitchen with a dining area, 2 bedrooms, and 2 bathrooms, one of which is part of the master bedroom and is equipped with a bathtub, shower, two sinks, and a toilet. The second bathroom has a shower, sink, and toilet.

**Parquet floors**, windows, roller blinds, built-in storage. It was reconstructed in 2009. The purchase price includes a **cellar**.

The building from the turn of the 19th and 20th centuries stands opposite the **Spanish Synagogue** only a few steps from Pařížská Street. The location provides full services and modern comforts, such as many popular restaurants, brand-name boutiques, quality delicatessens, and cultural activities. A tram stop is just a few steps away, and the **Staroměstská metro station is also within walking distance**. The large Letná Park can be reached by walking over the nearby bridge.