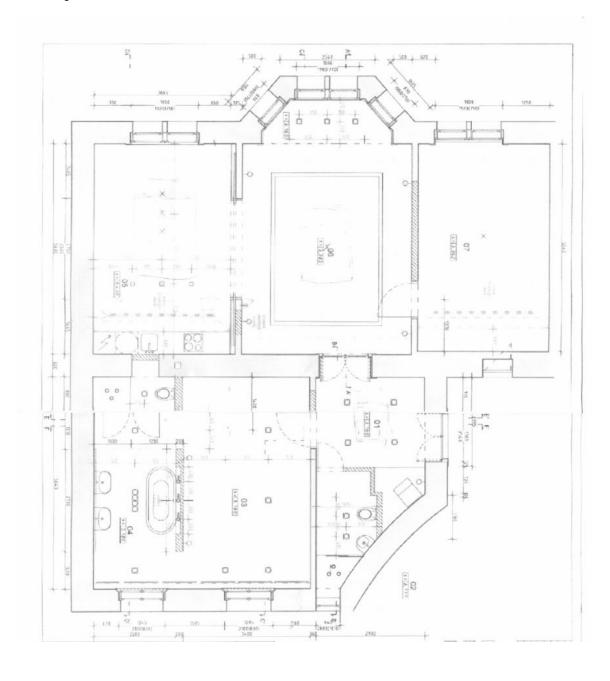

The layout consists of a sunny living room with a beautiful **bay window**, a fully equipped kitchen with a dining area, 2 bedrooms, and 2 bathrooms, one of which is part of the master bedroom and is equipped with a bathtub, shower, two sinks, and a toilet. The second bathroom has a shower, sink, and toilet.

Interior 114.5  $m^2$  according to the architect (in the owner's declartion 109.8  $m^2$ ), cellar 5  $m^2$ .

In addition to regular property viewings, we also offer **real time video viewings** via WhatsApp, FaceTime, Messenger, Skype, and other apps.