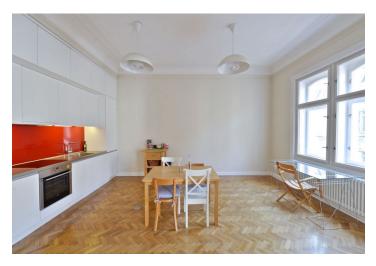

The layout consists of a sunny living room with a beautiful **bay window**, a fully equipped kitchen with a dining area, 2 bedrooms, and 2 bathrooms, one of which is part of the master bedroom and is equipped with a bathtub, shower, two sinks, and a toilet. The second bathroom has a shower, sink, and toilet.