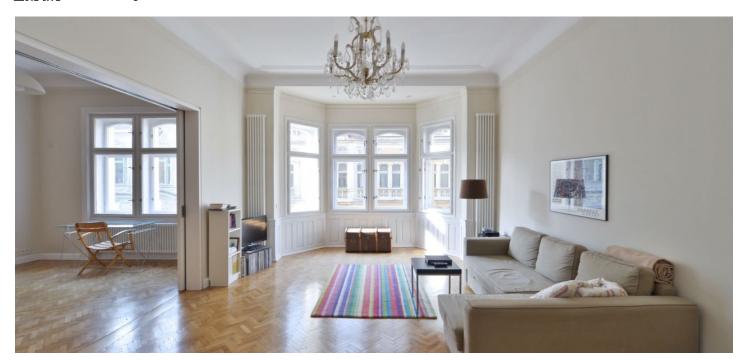

\* Area of the unit according to the Civil Code. The area consists of the sum total area of the entire unit bounded by perimeter walls.

This south-facing apartment with a nice view of the square with the Church of the Holy Spirit, a few steps from Pařížská Street, is situated on the 3rd floor of an elegant Art Nouveau building with an elevator in an attractive location near Old Town Square.

The layout consists of a sunny living room with a beautiful **bay window**, a fully equipped kitchen with a dining area, 2 bedrooms, and 2 bathrooms, one of which is part of the master bedroom and is equipped with a bathtub, shower, two sinks, and a toilet. The second bathroom has a shower, sink, and toilet.

**Parquet floors**, windows, roller blinds, built-in storage. It was reconstructed in 2009. The purchase price includes a **cellar**.

The building from the turn of the 19th and 20th centuries stands opposite the **Spanish Synagogue** only a few steps from Pařížská Street. The location provides full services and modern comforts, such as many popular restaurants, brand-name boutiques, quality delicatessens, and cultural activities. A tram stop is just a few steps away, and the **Staroměstská metro station is also within walking distance**. The large Letná Park can be reached by walking over the nearby bridge.