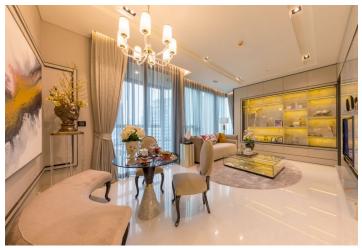

\* Area of the unit according to the Civil Code. The area consists of the sum total area of the entire unit bounded by perimeter walls.

Featuring modern interiors and impressive views of Bangkok, this new apartment is part of a high-rise building with a reception, 24-hour security, a club room, a fitness center, and a sauna.

The unit consists of a variable 2-bedroom area with bathrooms, a living room, and a kitchen.

The double façade system enhances residents' safety; the glass walls of the elegant balcony space provides natural insulating and acoustic properties. Fire alarms and entrance card access also ensures security. Large glazed areas allow for impressive unobstructed views both day and night.