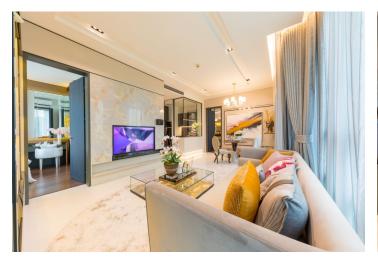

\* Area of the unit according to the Civil Code. The area consists of the sum total area of the entire unit bounded by perimeter walls.

Featuring modern interiors and impressive views of Bangkok, this new apartment is part of a high-rise building with a reception, 24-hour security, a club room, a fitness center, and a sauna.

The unit consists of a variable 2-bedroom area with bathrooms, a living room, and a kitchen.

The double façade system enhances residents' safety; the glass walls of the elegant balcony space provides natural insulating and acoustic properties. Fire alarms and entrance card access also ensures security. Large glazed areas allow for impressive unobstructed views both day and night.