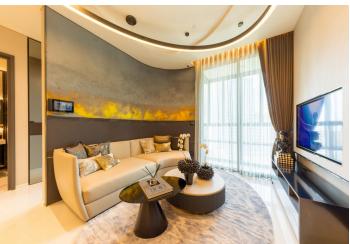

\* Area of the unit according to the Civil Code. The area consists of the sum total area of the entire unit bounded by perimeter walls.

Featuring modern interiors and impressive views of Bangkok, this new apartment is part of a high-rise building with a reception, 24-hour security, a club room, a fitness center, and a sauna.

The unit consists of a variable 2-bedroom area with bathrooms, a living room, and a kitchen.

The double façade system enhances residents' safety; the glass walls of the elegant balcony space provides natural insulating and acoustic properties. Fire alarms and entrance card access also ensures security. Large glazed areas allow for impressive unobstructed views both day and night.