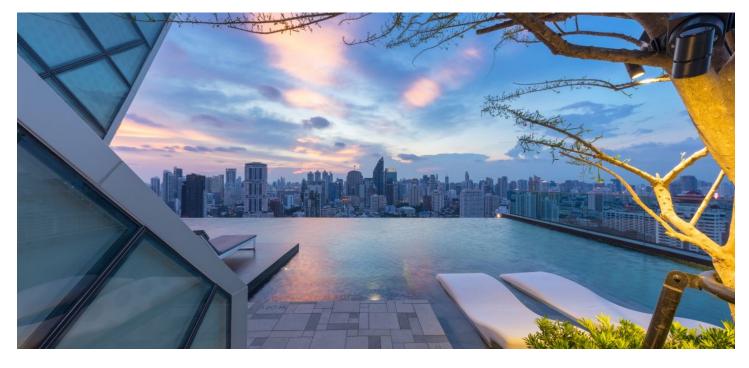

\* Area of the unit according to the Civil Code. The area consists of the sum total area of the entire unit bounded by perimeter walls.

Featuring modern interiors and impressive views of Bangkok, this new apartment is part of a high-rise building with a reception, 24-hour security, a club room, a fitness center, and a sauna.

The apartment is located in **Bangkok's luxurious Thong Lo district**, one of the city's most sought-after areas. Thonglor is situated 300 meters from Sukhumvit Road and Thonglor Station. Nearby, there are many restaurants, cafes, and shops.