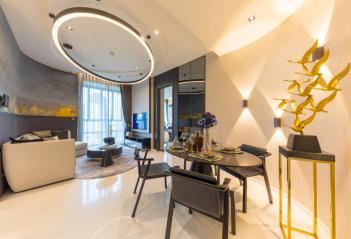

\* Area of the unit according to the Civil Code. The area consists of the sum total area of the entire unit bounded by perimeter walls.

Featuring modern interiors and impressive views of Bangkok, this new apartment is part of a high-rise building with a reception, 24-hour security, a club room, a fitness center, and a sauna.

The unit consists of a variable 2-bedroom area with bathrooms, a living room, and a kitchen.

The double façade system enhances residents' safety; the glass walls of the elegant balcony space provides natural insulating and acoustic properties. Fire alarms and entrance card access also ensures security. Large glazed areas allow for impressive unobstructed views both day and night.