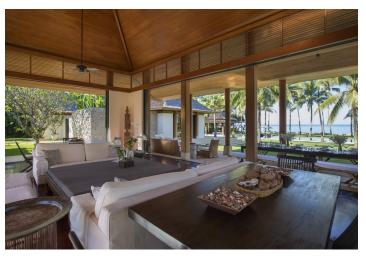

### Ask for price

Parking -Cellar -PENB G Reference number 34838

The charming Villa Shanti is located in one of five Thai-style pavilions. The indoor and outdoor living areas with teakwood elements, sleek white lines, and lush gardens that reflect the rural landscape of Phang Nga create a sense of harmony and comfort.

The villa offers **6 elegant bedrooms** with en-suite bathrooms, a spacious lounge, a family room, a huge modern kitchen, and **a veranda** with plenty of space to relax and dine in.

The pavilions are interconnected, with walkways leading to a large garden with mature coconut trees and stunning views of the Andaman Sea. In the middle is a stylish **25 meter long swimming pool**, impressively lit in the evenings. The complex boasts its own manager who supervises the staff and property, 24-hour security, and a professional chef.