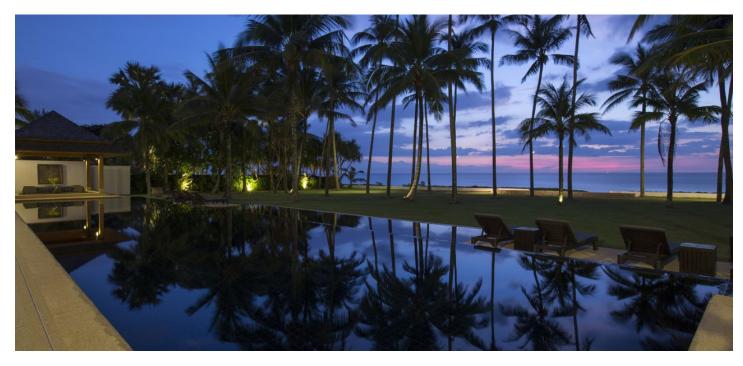

### Ask for price

Parking -Cellar -PENB G Reference number 34838

The charming Villa Shanti is located in one of five Thai-style pavilions. The indoor and outdoor living areas with teakwood elements, sleek white lines, and lush gardens that reflect the rural landscape of Phang Nga create a sense of harmony and comfort.

The villa offers **6 elegant bedrooms** with en-suite bathrooms, a spacious lounge, a family room, a huge modern kitchen, and **a veranda** with plenty of space to relax and dine in.

The pavilions are interconnected, with walkways leading to a large garden with mature coconut trees and stunning views of the Andaman Sea. In the middle is a stylish **25 meter long swimming pool**, impressively lit in the evenings. The complex boasts its own manager who supervises the staff and property, 24-hour security, and a professional chef.

Phuket Province, the largest island in Thailand located near the mainland, is a popular resort. **Sandy beaches** are suitable for swimming and surfing and are equipped with a tsunami warning system. The island lies in a temperate zone, where there are no typhoons or tropical storms. There is an **international airport** on the island, and in the high season there are also direct charter flights from Europe.