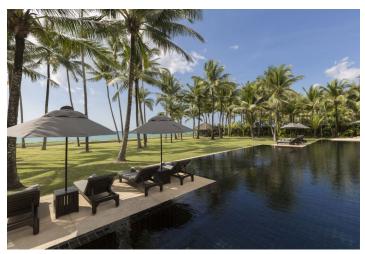

The villa offers **6 elegant bedrooms** with en-suite bathrooms, a spacious lounge, a family room, a huge modern kitchen, and **a veranda** with plenty of space to relax and dine in.

The pavilions are interconnected, with walkways leading to a large garden with mature coconut trees and stunning views of the Andaman Sea. In the middle is a stylish **25 meter long swimming pool**, impressively lit in the evenings. The complex boasts its own manager who supervises the staff and property, 24-hour security, and a professional chef.

Phuket Province, the largest island in Thailand located near the mainland, is a popular resort. **Sandy beaches** are suitable for swimming and surfing and are equipped with a tsunami warning system. The island lies in a temperate zone, where there are no typhoons or tropical storms. There is an **international airport** on the island, and in the high season there are also direct charter flights from Europe.