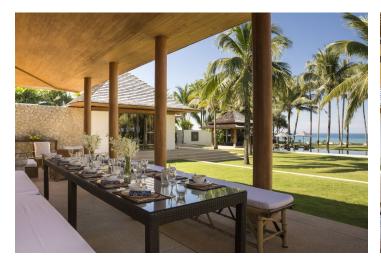

### Ask for price

Parking -Cellar -PENB G Reference number 34838

The charming Villa Shanti is located in one of five Thai-style pavilions. The indoor and outdoor living areas with teakwood elements, sleek white lines, and lush gardens that reflect the rural landscape of Phang Nga create a sense of harmony and comfort.

The villa offers **6 elegant bedrooms** with en-suite bathrooms, a spacious lounge, a family room, a huge modern kitchen, and **a veranda** with plenty of space to relax and dine in.

The pavilions are interconnected, with walkways leading to a large garden with mature coconut trees and stunning views of the Andaman Sea. In the middle is a stylish **25 meter long swimming pool**, impressively lit in the evenings. The complex boasts its own manager who supervises the staff and property, 24-hour security, and a professional chef.