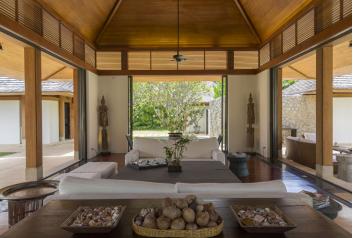

### Ask for price

Parking -Cellar -PENB G Reference number 34838

The charming Villa Shanti is located in one of five Thai-style pavilions. The indoor and outdoor living areas with teakwood elements, sleek white lines, and lush gardens that reflect the rural landscape of Phang Nga create a sense of harmony and comfort.

The villa offers **6 elegant bedrooms** with en-suite bathrooms, a spacious lounge, a family room, a huge modern kitchen, and **a veranda** with plenty of space to relax and dine in.

The pavilions are interconnected, with walkways leading to a large garden with mature coconut trees and stunning views of the Andaman Sea. In the middle is a stylish **25 meter long swimming pool**, impressively lit in the evenings. The complex boasts its own manager who supervises the staff and property, 24-hour security, and a professional chef.