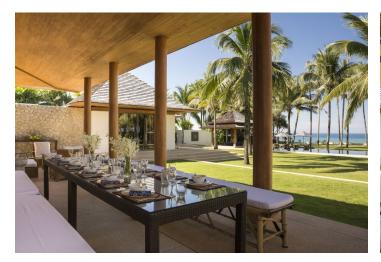

### Ask for price

Parking -Cellar -PENB G Reference number 34838

The charming Villa Shanti is located in one of five Thai-style pavilions. The indoor and outdoor living areas with teakwood elements, sleek white lines, and lush gardens that reflect the rural landscape of Phang Nga create a sense of harmony and comfort.

The villa offers **6 elegant bedrooms** with en-suite bathrooms, a spacious lounge, a family room, a huge modern kitchen, and **a veranda** with plenty of space to relax and dine in.

The pavilions are interconnected, with walkways leading to **a large garden** with mature coconut trees and stunning views of the Andaman Sea. In the middle is a stylish **25 meter long swimming pool**, impressively lit in the evenings. The complex boasts its own manager who supervises the staff and property, 24-hour security, and a professional chef.