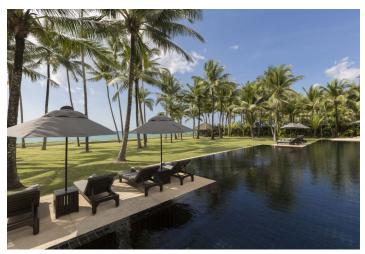

The villa offers **6 elegant bedrooms** with en-suite bathrooms, a spacious lounge, a family room, a huge modern kitchen, and **a veranda** with plenty of space to relax and dine in.

The pavilions are interconnected, with walkways leading to **a large garden** with mature coconut trees and stunning views of the Andaman Sea. In the middle is a stylish **25 meter long swimming pool**, impressively lit in the evenings. The complex boasts its own manager who supervises the staff and property, 24-hour security, and a professional chef.

Phuket Province, the largest island in Thailand located near the mainland, is a popular resort. **Sandy beaches** are suitable for swimming and surfing and are equipped with a tsunami warning system. The island lies in a temperate zone, where there are no typhoons or tropical storms. There is an **international airport** on the island, and in the high season there are also direct charter flights from Europe.