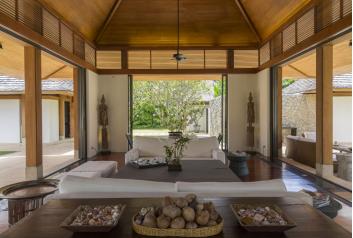

### Ask for price

Parking -Cellar -PENB G Reference number 34838

The charming Villa Shanti is located in one of five Thai-style pavilions. The indoor and outdoor living areas with teakwood elements, sleek white lines, and lush gardens that reflect the rural landscape of Phang Nga create a sense of harmony and comfort.

The villa offers **6 elegant bedrooms** with en-suite bathrooms, a spacious lounge, a family room, a huge modern kitchen, and **a veranda** with plenty of space to relax and dine in.

The pavilions are interconnected, with walkways leading to **a large garden** with mature coconut trees and stunning views of the Andaman Sea. In the middle is a stylish **25 meter long swimming pool**, impressively lit in the evenings. The complex boasts its own manager who supervises the staff and property, 24-hour security, and a professional chef.