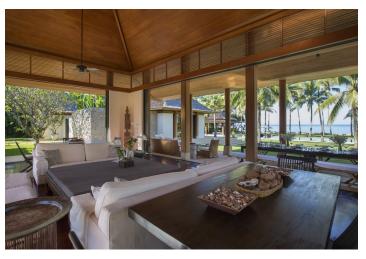

### Ask for price

Parking -Cellar -PENB G Reference number 34838

The charming Villa Shanti is located in one of five Thai-style pavilions. The indoor and outdoor living areas with teakwood elements, sleek white lines, and lush gardens that reflect the rural landscape of Phang Nga create a sense of harmony and comfort.

The villa offers **6 elegant bedrooms** with en-suite bathrooms, a spacious lounge, a family room, a huge modern kitchen, and **a veranda** with plenty of space to relax and dine in.

The pavilions are interconnected, with walkways leading to **a large garden** with mature coconut trees and stunning views of the Andaman Sea. In the middle is a stylish **25 meter long swimming pool**, impressively lit in the evenings. The complex boasts its own manager who supervises the staff and property, 24-hour security, and a professional chef.