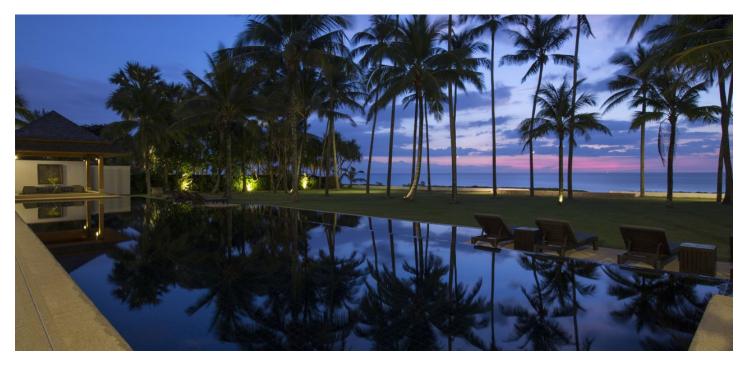

The villa offers **6 elegant bedrooms** with en-suite bathrooms, a spacious lounge, a family room, a huge modern kitchen, and **a veranda** with plenty of space to relax and dine in.

The pavilions are interconnected, with walkways leading to **a large garden** with mature coconut trees and stunning views of the Andaman Sea. In the middle is a stylish **25 meter long swimming pool**, impressively lit in the evenings. The complex boasts its own manager who supervises the staff and property, 24-hour security, and a professional chef.

Phuket Province, the largest island in Thailand located near the mainland, is a popular resort. **Sandy beaches** are suitable for swimming and surfing and are equipped with a tsunami warning system. The island lies in a temperate zone, where there are no typhoons or tropical storms. There is an **international airport** on the island, and in the high season there are also direct charter flights from Europe.