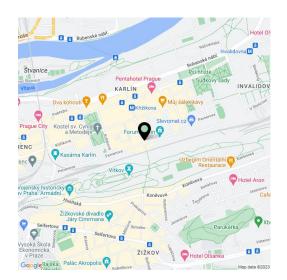

The dynamically developing district of Karlín shares many elements with major European cities. The area boasts an abundance of greenery, cultural centers, schools of all levels, shops, bars, and restaurants offering culinary delights from all over the world. The **Křižíkova metro station** (line B) and tram stop are just a **few meters** from the building, and so getting to the city center is easy, fast, and convenient (just a few minutes).