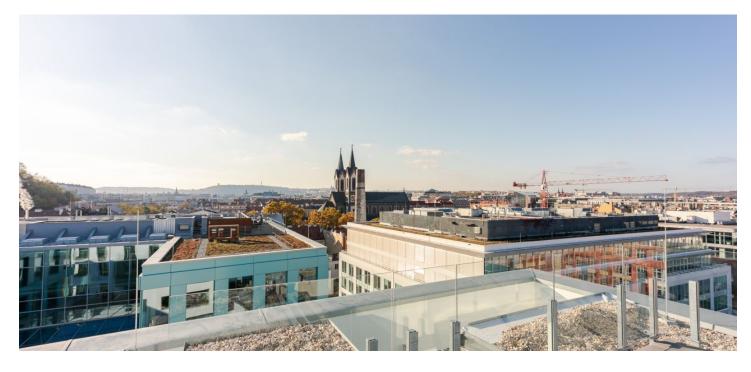

\* Area of the unit according to the Civil Code. The area consists of the sum total area of the entire unit bounded by perimeter walls.

The unique three-story penthouse is the perfect answer to the question of how to find a compromise between a city apartment and a home with plenty of free space both indoors and outdoors. The imaginary icing on the cake will be the opportunity to enjoy views of the metropolis from the rooftop terrace. And even from the pool. The offered penthouse is one of the last two free units of this type in the Praga Residence complex, which is currently being built in the popular Karlín neighborhood right next to a park.

As soon as you enter the unit on the 8th floor, you will get to an airy and bright space with **unique views** of the treetops and rooftops of hundredspired Prague. Large-format floor-to-ceiling windows let in plenty of daylight, allowing the sun's rays to play with the shadows. The feeling of complete freedom is enhanced by the spacious living room connected to the kitchen and dining room from where you can enter the **loggia** and the master bedroom with en-suite bathrooms. Upstairs, there is a private zone with the second bedroom with an en-suite bathroom, 2 more bedrooms, and **a west-facing terrace** where you can relax in complete privacy. On the top floor, more than 20 meters above the ground, there is a **rooftop terrace** with a summer kitchen and a seating area. Only the residents of 6 penthouses will have access to the **private pool** with views that you will never get tired of.

The dynamically developing district of Karlín shares many elements with major European cities. The area boasts an abundance of greenery, cultural centers, schools of all levels, shops, bars, and restaurants offering culinary delights from all over the world. The **Křižíkova metro station** (line B) and tram stop are just a **few meters** from the building, and so getting to the city center is easy, fast, and convenient (just a few minutes).