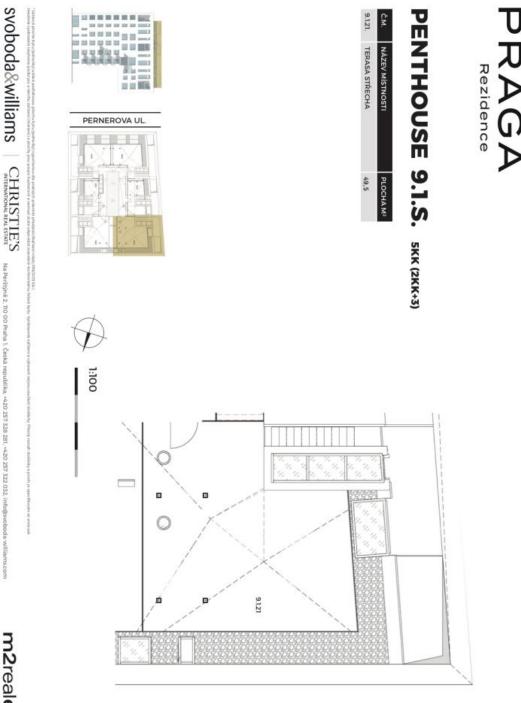

PDF created 18. 05. 2024, 05:47

PENTHOUSE

ĊМ

PREDSIN NÁZEV MÍSTNOSTI

PENTHOUSE

9.1. 5KK (2KK+3) | 9NP G

9,1.20.

ĊM.

NÁZEV MÍSTNOSTI

PLOCHA M<sup>2</sup>

**PDF created** 18. 05. 2024, 05:47