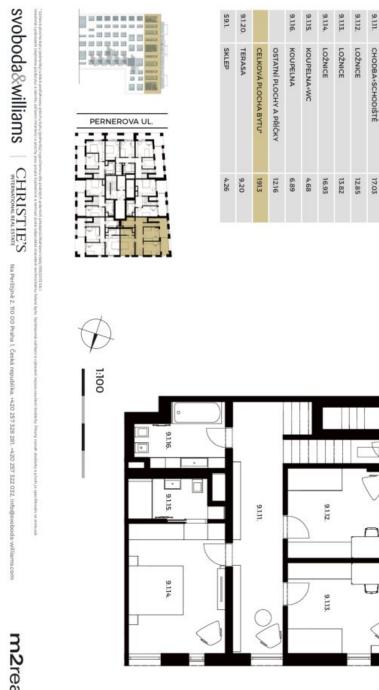

Final approval inspection.

Floor area 191.3  $m^2$ , loggia 8.4  $m^2$ , terraces 9.2  $m^2$  and 49.5  $m^2$ , 4.26 cellar  $m^2$ 

Svoboda & Williams s.r.o. info@svoboda-williams.com www.svoboda-williams.com Prague +420 257 328 281 +420 724 551 238

### Apartment Four-bedroom (5+kk)

Π

D

 $\triangleright$ 

Rezidence

191.3 m², Prague 8, Karlín, Pernerova