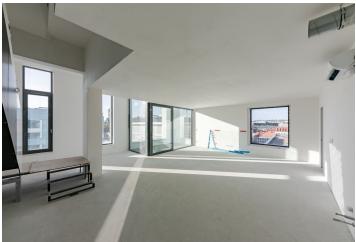

As soon as you enter the unit on the 8th floor, you will get to an airy and bright space with **unique views** of the treetops and rooftops of hundredspired Prague. Large-format floor-to-ceiling windows let in plenty of daylight, allowing the sun's rays to play with the shadows. The feeling of complete freedom is enhanced by the spacious living room connected to the kitchen and dining room from where you can enter the **loggia** and the master bedroom with en-suite bathrooms. Upstairs, there is a private zone with the second bedroom with an en-suite bathroom, 2 more bedrooms, and **a west-facing terrace** where you can relax in complete privacy. On the top floor, more than 20 meters above the ground, there is a **rooftop terrace** with a summer kitchen and a seating area. Only the residents of 6 penthouses will have access to the **private pool** with views that you will never get tired of.

The apartment is offered in the condition **without the final surfaces.** Fitting includes large-format aluminium windows, a security door. The purchase price includes a cellar; there is a possibility to buy 1 or 2 parking spaces. The residence will have a private **park**.