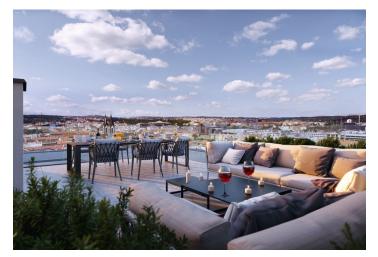

\* Area of the unit according to the Civil Code. The area consists of the sum total area of the entire unit bounded by perimeter walls.

The unique three-story penthouse is the perfect answer to the question of how to find a compromise between a city apartment and a home with plenty of free space both indoors and outdoors. The imaginary icing on the cake will be the opportunity to enjoy views of the metropolis from the rooftop terrace. And even from the pool. The offered penthouse is one of the last two free units of this type in the Praga Residence complex, which is currently being built in the popular Karlín neighborhood right next to a park.

As soon as you enter the unit on the 8th floor, you will get to an airy and bright space with **unique views** of the treetops and rooftops of hundredspired Prague. Large-format floor-to-ceiling windows let in plenty of daylight, allowing the sun's rays to play with the shadows. The feeling of complete freedom is enhanced by the spacious living room connected to the kitchen and dining room from where you can enter the **loggia** and the master bedroom with en-suite bathrooms. Upstairs, there is a private zone with the second bedroom with an en-suite bathroom, 2 more bedrooms, and **a west-facing terrace** where you can relax in complete privacy. On the top floor, more than 20 meters above the ground, there is a **rooftop terrace** with a summer kitchen and a seating area. Only the residents of 6 penthouses will have access to the **private pool** with views that you will never get tired of.