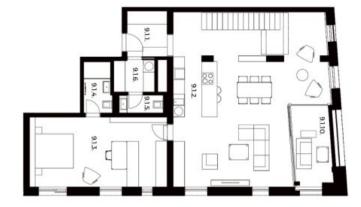

# Apartment Four-bedroom (5+kk)

191.3 m², Prague 8, Karlín, Pernerova

9.13. 9,1.2. 9,11

LOŽNICE

9,1,4

9.1.10

LODŽIE

KOMORA WC KOUPELNA

9.1.2

m2realestate

Svoboda & Williams s.r.o. info@svoboda-williams.com www.svoboda-williams.com

Prague +420 257 328 281 +420 724 551 238 Brno +420 543 250 711 +420 724 551 238 Bratislava +421 948 939 938