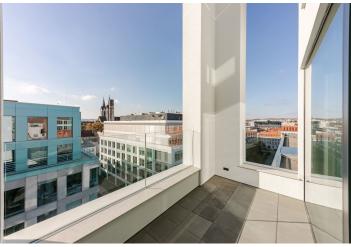

As soon as you enter the unit on the 8th floor, you will get to an airy and bright space with **unique views** of the treetops and rooftops of hundredspired Prague. Large-format floor-to-ceiling windows let in plenty of daylight, allowing the sun's rays to play with the shadows. The feeling of complete freedom is enhanced by the spacious living room connected to the kitchen and dining room from where you can enter the **loggia** and the master bedroom with en-suite bathrooms. Upstairs, there is a private zone with the second bedroom with an en-suite bathroom, 2 more bedrooms, and **a west-facing terrace** where you can relax in complete privacy. On the top floor, more than 20 meters above the ground, there is a **rooftop terrace** with a summer kitchen and a seating area. Only the residents of 6 penthouses will have access to the **private pool** with views that you will never get tired of.

The dynamically developing district of Karlín shares many elements with major European cities. The area boasts an abundance of greenery, cultural centers, schools of all levels, shops, bars, and restaurants offering culinary delights from all over the world. The **Křižíkova metro station** (line B) and tram stop are just a **few meters** from the building, and so getting to the city center is easy, fast, and convenient (just a few minutes).