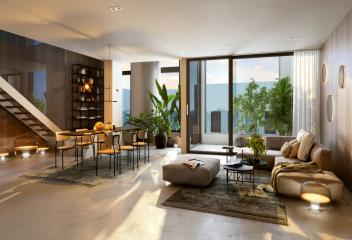

\* Area of the unit according to the Civil Code. The area consists of the sum total area of the entire unit bounded by perimeter walls.

The unique three-story penthouse is the perfect answer to the question of how to find a compromise between a city apartment and a home with plenty of free space both indoors and outdoors. The imaginary icing on the cake will be the opportunity to enjoy views of the metropolis from the rooftop terrace. And even from the pool. The offered penthouse is one of the last two free units of this type in the Praga Residence complex, which is currently being built in the popular Karlín neighborhood right next to a park.

As soon as you enter the unit on the 8th floor, you will get to an airy and bright space with **unique views** of the treetops and rooftops of hundredspired Prague. Large-format floor-to-ceiling windows let in plenty of daylight, allowing the sun's rays to play with the shadows. The feeling of complete freedom is enhanced by the spacious living room connected to the kitchen and dining room from where you can enter the **loggia** and the master bedroom with en-suite bathrooms. Upstairs, there is a private zone with the second bedroom with an en-suite bathroom, 2 more bedrooms, and **a west-facing terrace** where you can relax in complete privacy. On the top floor, more than 20 meters above the ground, there is a **rooftop terrace** with a summer kitchen and a seating area. Only the residents of 6 penthouses will have access to the **private pool** with views that you will never get tired of.