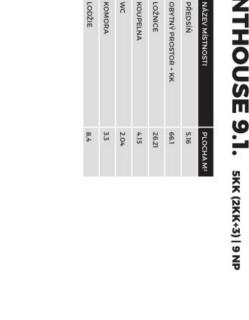

PENTHOUSE

9.1. 5KK (2KK+3) | 9NP G

9,1.20.

ĊM.

NÁZEV MÍSTNOSTI

PLOCHA M<sup>2</sup>

**PDF created** 18. 05. 2024, 05:47