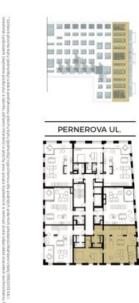

# Apartment Four-bedroom (5+kk)

191.3 m², Prague 8, Karlín, Pernerova

9.13. 9,1.2. 9,11

LOŽNICE

9,1,4

9.1.10

LODŽIE

KOMORA WC KOUPELNA

9.1.2

m2realestate

Svoboda & Williams s.r.o. info@svoboda-williams.com www.svoboda-williams.com

Prague +420 257 328 281 +420 724 551 238 Brno +420 543 250 711 +420 724 551 238 Bratislava +421 948 939 938

PDF created 18. 05. 2024, 05:47

PENTHOUSE

ĊМ

PREDSIN NÁZEV MÍSTNOSTI