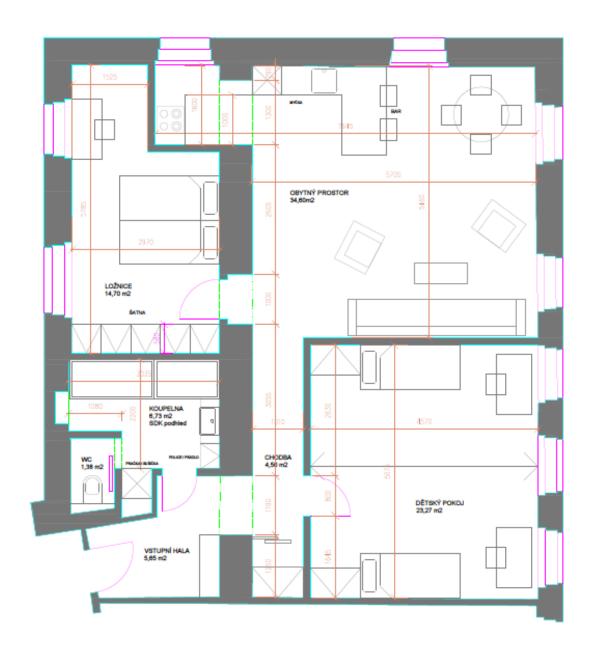

The layout consists of a **corner living room** connected to the kitchen, a bedroom, a spacious children's room, a bathroom with a bathtub and shower, an entrance hall, and a hallway. The apartment comes with a **cellar**.

Useable area 101.18 m², cellar 9.27 m².

In addition to regular property viewings, we also offer **real time video viewings** via WhatsApp, FaceTime, Messenger, Skype, and other apps.