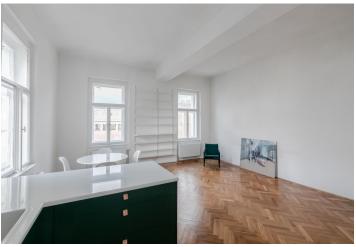

\* Area of the unit according to the Civil Code. The area consists of the sum total area of the entire unit bounded by perimeter walls.

This bright apartment with high ceilings and views of the Prague Castle and Vítkov Hill is located on the 2nd floor of a renovated apartment building. Situated in an increasingly popular location with many parks near the center of Prague, easily accessible by tram or on foot.

The layout consists of a **corner living room** connected to the kitchen, a bedroom, a spacious children's room, a bathroom with a bathtub and shower, an entrance hall, and a hallway. The apartment comes with a **cellar**.

The apartment has been partially reconstructed. Facilities include **refurbished parquet floors**, original **casement windows**, and a new kitchen with Whirpool and Electrolux appliances. Heating is by central gas boiler.