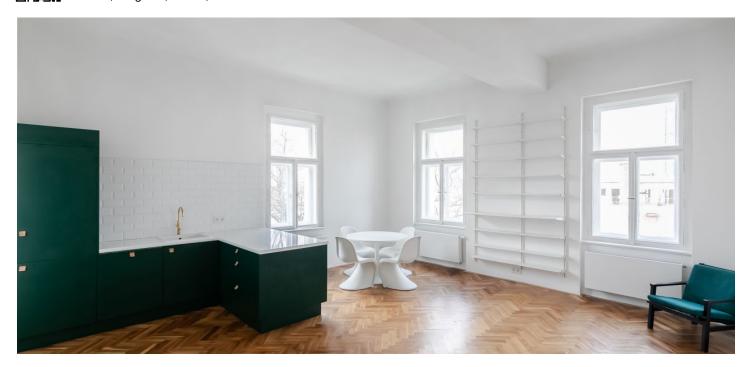

The layout consists of a **corner living room** connected to the kitchen, a bedroom, a spacious children's room, a bathroom with a bathtub and shower, an entrance hall, and a hallway. The apartment comes with a **cellar**.

The apartment has been partially reconstructed. Facilities include **refurbished parquet floors**, original **casement windows**, and a new kitchen with Whirpool and Electrolux appliances. Heating is by central gas boiler.