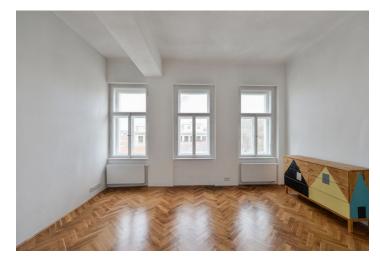

The layout consists of a **corner living room** connected to the kitchen, a bedroom, a spacious children's room, a bathroom with a bathtub and shower, an entrance hall, and a hallway. The apartment comes with a **cellar**.

The apartment has been partially reconstructed. Facilities include **refurbished parquet floors**, original **casement windows**, and a new kitchen with Whirpool and Electrolux appliances. Heating is by central gas boiler.