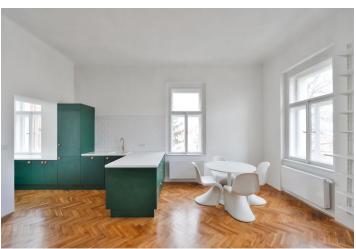

The layout consists of a **corner living room** connected to the kitchen, a bedroom, a spacious children's room, a bathroom with a bathtub and shower, an entrance hall, and a hallway. The apartment comes with a **cellar**.

The apartment has been partially reconstructed. Facilities include **refurbished parquet floors**, original **casement windows**, and a new kitchen with Whirpool and Electrolux appliances. Heating is by central gas boiler.