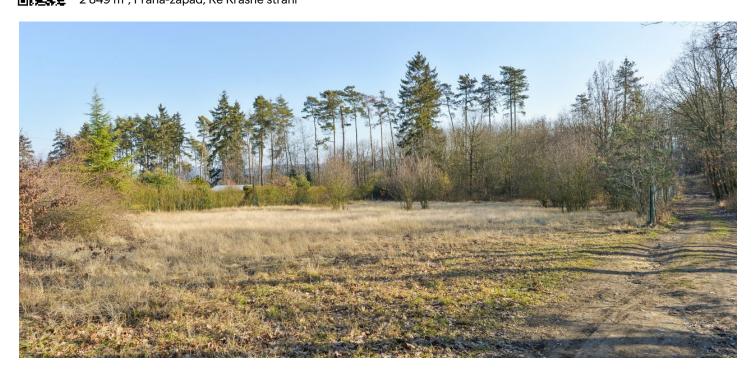

Land

2 849 m², Praha-západ, Ke Krásné stráni

Sold

This 2,849 sq. m. south-facing building plot with a study for the construction of a family villa is surrounded by mature trees on the edge of the village of Vonoklasy, situated on a hill high above the Berounka River, in the beautiful landscape of the Český Kras PLA near Černošice.