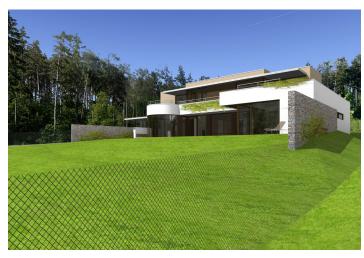

Sold

This 2,849 sq. m. south-facing building plot with a study for the construction of a family villa is surrounded by mature trees on the edge of the village of Vonoklasy, situated on a hill high above the Berounka River, in the beautiful landscape of the Český Kras PLA near Černošice.

The slightly sloping sunny plot is located at the end of a cul-de-sac near the forest. **Utility networks** are connected to the boundary of the plot and there is an asphalt driveway.

The purchase price includes a study for a family house prepared according to the current zoning plan; the design corresponds to the surrounding development. The study suggests a two-story house with a partial basememt. On the ground floor, there will be a living room, a dining room, a kitchen, a winter garden, a wellness area with a fitness room, spa, and sauna, a study, and a utility room. The living space and wellness area will be connected by garden terraces. Upstairs, there can be 4 bedrooms, 3 bathrooms, 3 dressing rooms, and a large sunny terrace overlooking the garden. In addition, there is a plan to build a garage for up to 6 cars with direct access to the house.