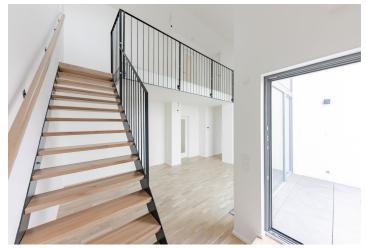

The layout of the apartment located on the 2nd and 3rd floor offers a lower level living room with a kitchen and dining area and access to the northfacing **balcony**, a bedroom, a bathroom (shower and toilet), a walk-in closet, and a spacious hall. The upper level of the apartment consists of one bedroom with a French window, a gallery, and the second bathroom (bathtub, toilet, and bidet).

Features include **wooden windows with insulated triple-glazed panes**, large-format ceramic tiles, floating wooden floors, a security entrance door, a preparation for airconditioning, electronic blinds in the bedrooms, an intercom and camera system, and a gas boiler room in the building. The facade and the roof is insulated. The price includes a **cellar.** There is an option to **buy a garage parking spaces at an additional cost**.