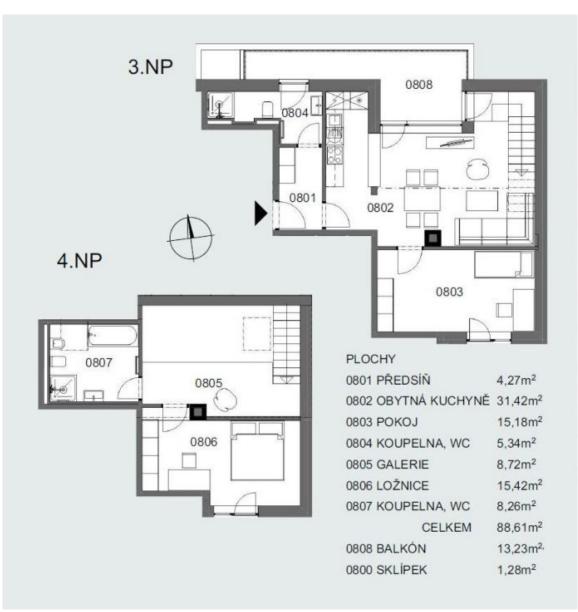

The layout of the apartment located on the 2nd and 3rd floor offers a lower level living room with a kitchen and dining area and access to the northfacing **balcony**, a bedroom, a bathroom (shower and toilet), a walk-in closet, and a spacious hall. The upper level of the apartment consists of one bedroom with a French window, a gallery, and the second bathroom (bathtub, toilet, and bidet).

Floor area 88.61 m<sup>2</sup>, balcony 13.23 m<sup>2</sup>, cellar 1.28 m<sup>2</sup>.

Svoboda & Williams s.r.o. info@svoboda-williams.com www.svoboda-williams.com Prague +420 257 328 281 +420 724 551 238 Brno +420 543 250 711 +420 724 551 238 **Bratislava** +421 948 939 938 **PDF created** 28. 04. 2024, 16:53