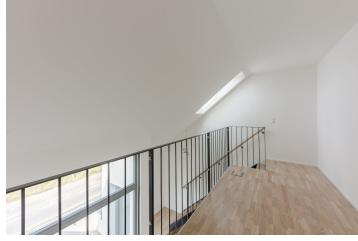

The layout of the apartment located on the 2nd and 3rd floor offers a lower level living room with a kitchen and dining area and access to the northfacing **balcony**, a bedroom, a bathroom (shower and toilet), a walk-in closet, and a spacious hall. The upper level of the apartment consists of one bedroom with a French window, a gallery, and the second bathroom (bathtub, toilet, and bidet).

Features include **wooden windows with insulated triple-glazed panes**, large-format ceramic tiles, floating wooden floors, a security entrance door, a preparation for airconditioning, electronic blinds in the bedrooms, an intercom and camera system, and a gas boiler room in the building. The facade and the roof is insulated. The price includes a **cellar.** There is an option to **buy a garage parking spaces at an additional cost**.