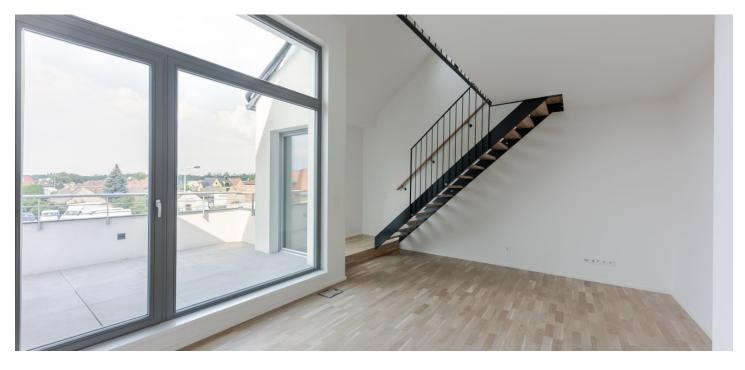

The layout of the apartment located on the 2nd and 3rd floor offers a lower level living room with a kitchen and dining area and access to the northfacing **balcony**, a bedroom, a bathroom (shower and toilet), a walk-in closet, and a spacious hall. The upper level of the apartment consists of one bedroom with a French window, a gallery, and the second bathroom (bathtub, toilet, and bidet).

Features include **wooden windows with insulated triple-glazed panes**, large-format ceramic tiles, floating wooden floors, a security entrance door, a preparation for airconditioning, electronic blinds in the bedrooms, an intercom and camera system, and a gas boiler room in the building. The facade and the roof is insulated. The price includes a **cellar.** There is an option to **buy a garage parking spaces at an additional cost**.