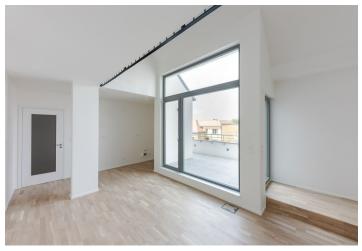

The layout of the apartment located on the 2nd and 3rd floor offers a lower level living room with a kitchen and dining area and access to the northfacing **balcony**, a bedroom, a bathroom (shower and toilet), a walk-in closet, and a spacious hall. The upper level of the apartment consists of one bedroom with a French window, a gallery, and the second bathroom (bathtub, toilet, and bidet).

Features include **wooden windows with insulated triple-glazed panes**, large-format ceramic tiles, floating wooden floors, a security entrance door, a preparation for airconditioning, electronic blinds in the bedrooms, an intercom and camera system, and a gas boiler room in the building. The facade and the roof is insulated. The price includes a **cellar.** There is an option to **buy a garage parking spaces at an additional cost**.