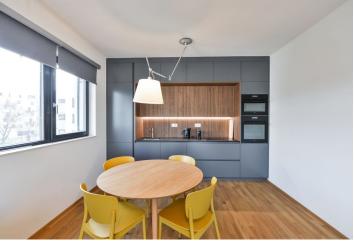

The interior features a living room with a dining area and a fully fitted open plan kitchen, a bedroom with a study corner and built-in wardrobes, a shower room, a separate toilet, and an entrance hall with built-in storage. Facing the green landscaped courtyard garden, the **terrace** is accessible from both the living room and the bedroom.

**Quality equipment and furniture, hardwood floors**, large-format tiles, security entry door, French windows, automatic exterior blinds, central heating, TV, washer/dryer, dishwasher, induction cooktop, microwave oven, kitchenware, bed linen, video entry phone, **cellar**, bike wash room in the garage. An on-site **garage parking** space is included. Available from April 2023.