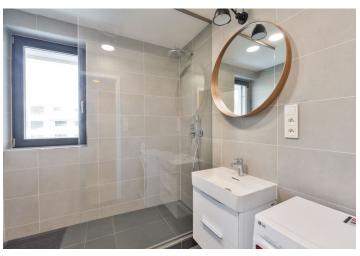

The interior features a living room with a dining area and a fully fitted open plan kitchen, a bedroom with a study corner and built-in wardrobes, a shower room, a separate toilet, and an entrance hall with built-in storage. Facing the green landscaped courtyard garden, the **terrace** is accessible from both the living room and the bedroom.

**Quality equipment and furniture, hardwood floors**, large-format tiles, security entry door, French windows, automatic exterior blinds, central heating, TV, washer/dryer, dishwasher, induction cooktop, microwave oven, kitchenware, bed linen, video entry phone, **cellar**, bike wash room in the garage. An on-site **garage parking** space is included. Available from April 2023.