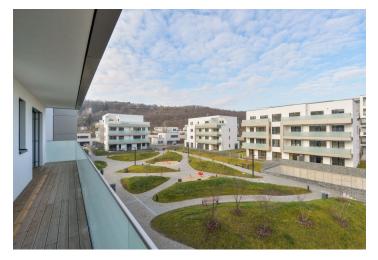

\* Area of the unit according to the Civil Code. The area consists of the sum total area of the entire unit bounded by perimeter walls.

This contemporary, furnished 1-bedroom apartment with a 17 sq. m. terrace is situated on the second floor of the Waltrovka project, a new multi-purpose residential project with underground parking and a variety of shops, services, and restaurants. The project won the 2018 Real Estate Project of the Year award. It is located in a quiet green neighborhood with quick access to the city center, just a few min. walk from the Jinonice metro station. Conveniently located for the French and German international schools and the Anděl business district, within easy reach of green parks and multiple sports facilities including a golf course.

The interior features a living room with a dining area and a fully fitted open plan kitchen, a bedroom with a study corner and built-in wardrobes, a shower room, a separate toilet, and an entrance hall with built-in storage. Facing the green landscaped courtyard garden, the **terrace** is accessible from both the living room and the bedroom.