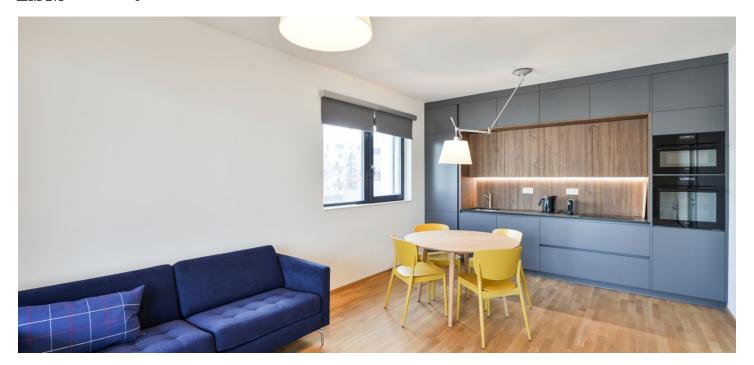

The interior features a living room with a dining area and a fully fitted open plan kitchen, a bedroom with a study corner and built-in wardrobes, a shower room, a separate toilet, and an entrance hall with built-in storage. Facing the green landscaped courtyard garden, the **terrace** is accessible from both the living room and the bedroom.

**Quality equipment and furniture, hardwood floors**, large-format tiles, security entry door, French windows, automatic exterior blinds, central heating, TV, washer/dryer, dishwasher, induction cooktop, microwave oven, kitchenware, bed linen, video entry phone, **cellar**, bike wash room in the garage. An on-site **garage parking** space is included. Available from April 2023.