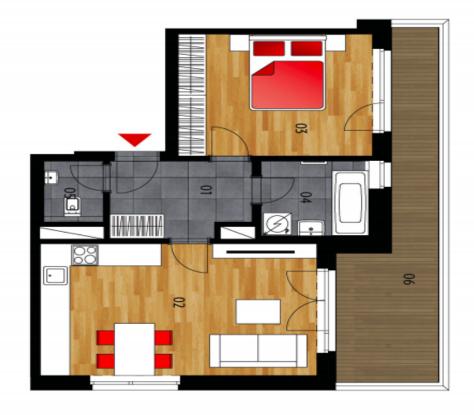

The interior features a living room with a dining area and a fully fitted open plan kitchen, a bedroom with a study corner and built-in wardrobes, a shower room, a separate toilet, and an entrance hall with built-in storage. Facing the green landscaped courtyard garden, the **terrace** is accessible from both the living room and the bedroom.