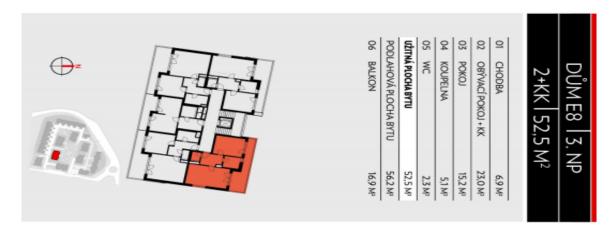

## Apartment One-bedroom (2+kk)

Rented

56 m², Prague 5, Jinonice, Kloudova

| Total area       | 73 m²                                                                                         |
|------------------|-----------------------------------------------------------------------------------------------|
| Floor area*      | 56 m²                                                                                         |
| Terrace          | 17 m²                                                                                         |
| Parking          | Garage parking.                                                                               |
| Garage           | Yes                                                                                           |
| Cellar           | Yes                                                                                           |
| Service price    | Deposit for building charges<br>CZK 3,900/month. Electricity<br>is transferred to the tenant. |
| PENB             | A                                                                                             |
| Reference number | 34549                                                                                         |
| Available from   | Immediately                                                                                   |

The interior features a living room with a dining area and a fully fitted open plan kitchen, a bedroom with a study corner and built-in wardrobes, a shower room, a separate toilet, and an entrance hall with built-in storage. Facing the green landscaped courtyard garden, the **terrace** is accessible from both the living room and the bedroom.