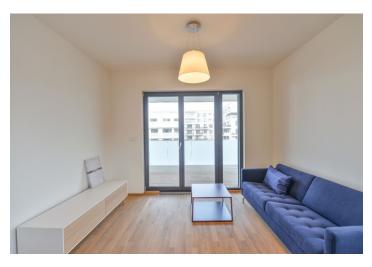

The interior features a living room with a dining area and a fully fitted open plan kitchen, a bedroom with a study corner and built-in wardrobes, a shower room, a separate toilet, and an entrance hall with built-in storage. Facing the green landscaped courtyard garden, the **terrace** is accessible from both the living room and the bedroom.

**Quality equipment and furniture, hardwood floors**, large-format tiles, security entry door, French windows, automatic exterior blinds, central heating, TV, washer/dryer, dishwasher, induction cooktop, microwave oven, kitchenware, bed linen, video entry phone, **cellar**, bike wash room in the garage. An on-site **garage parking** space is included. Available from April 2023.