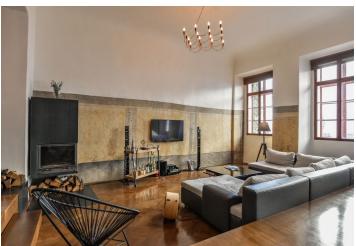

The apartment is located on the 1st floor; the layout is divided into **a 40-meter living room** with a kitchen and a bedroom, a dining room, a hallway, and a bathroom with a toilet.

The Renaissance building was built in the 15th century on Gothic foundations; it got its present appearance at the turn of the 18th and 19th centuries. The apartment was completely renovated in 2004. Facilities include **parquet floors**, refurbished **wooden windows** and doors, a wood burning **fireplace**, **original 16th-century fresco**, stucco plasterboards, and a kitchen unit. Gas heating.

Interior 68 m².