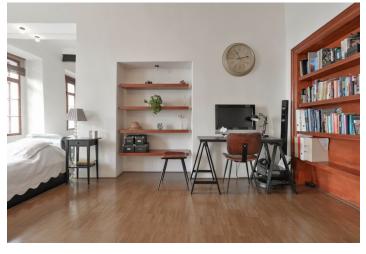

The apartment is located on the 1st floor; the layout is divided into **a 40-meter living room** with a kitchen and a bedroom, a dining room, a hallway, and a bathroom with a toilet.

The Renaissance building was built in the 15th century on Gothic foundations; it got its present appearance at the turn of the 18th and 19th centuries. The apartment was completely renovated in 2004. Facilities include **parquet floors**, refurbished **wooden windows** and doors, a wood burning **fireplace**, **original 16th-century fresco**, stucco plasterboards, and a kitchen unit. Gas heating.

Interior 68 m².