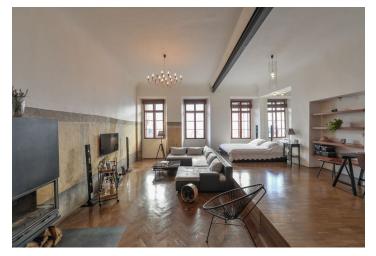

The apartment is located on the 1st floor; the layout is divided into **a 40-meter living room** with a kitchen and a bedroom, a dining room, a hallway, and a bathroom with a toilet.

The Renaissance building was built in the 15th century on Gothic foundations; it got its present appearance at the turn of the 18th and 19th centuries. The apartment was completely renovated in 2004. Facilities include **parquet floors**, refurbished **wooden windows** and doors, a wood burning **fireplace**, **original 16th-century fresco**, stucco plasterboards, and a kitchen unit. Gas heating.

Interior 68 m².