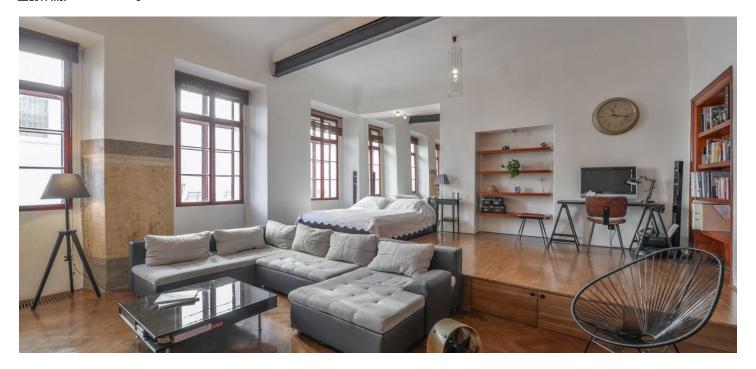

The apartment is located on the 1st floor; the layout is divided into **a 40-meter living room** with a kitchen and a bedroom, a dining room, a hallway, and a bathroom with a toilet.

The Renaissance building was built in the 15th century on Gothic foundations; it got its present appearance at the turn of the 18th and 19th centuries. The apartment was completely renovated in 2004. Facilities include **parquet floors**, refurbished **wooden windows** and doors, a wood burning **fireplace**, **original 16th-century fresco**, stucco plasterboards, and a kitchen unit. Gas heating.

Interior 68 m².