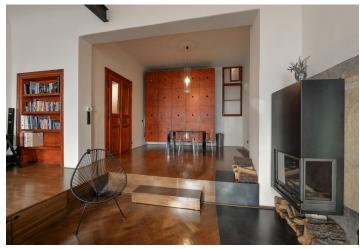

The apartment is located on the 1st floor; the layout is divided into **a 40-meter living room** with a kitchen and a bedroom, a dining room, a hallway, and a bathroom with a toilet.

The Renaissance building was built in the 15th century on Gothic foundations; it got its present appearance at the turn of the 18th and 19th centuries. The apartment was completely renovated in 2004. Facilities include **parquet floors**, refurbished **wooden windows** and doors, a wood burning **fireplace**, **original 16th-century fresco**, stucco plasterboards, and a kitchen unit. Gas heating.