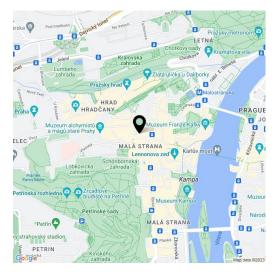

The attractive location **below the Prague Castle** is characterized by a number of important palaces, carefully landscaped aristocratic and monastery **gardens**, winding streets, and the icon of Prague—the **Charles Bridge**. The building is close to the Chamber of Deputies and the Senate. There is a theater and a café in the building. Its excellent transport accessibility by tram and metro and fast reach of services (post office, grocery stores, restaurants, cafes, and schools ranging from kindergartens to high schools) make it a pleasant place to live. **Kampa Island** or the **Petřín** cable car is within walking distance.