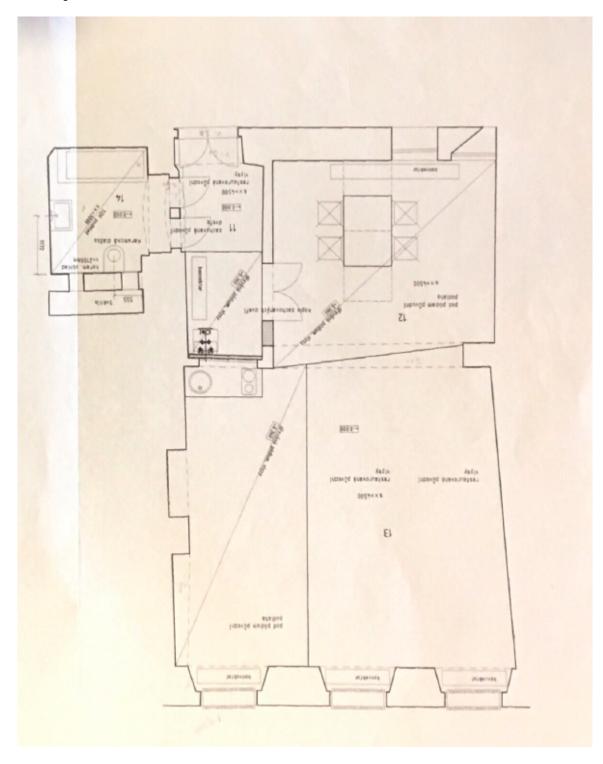

The apartment is located on the 1st floor; the layout is divided into **a 40-meter living room** with a kitchen and a bedroom, a dining room, a hallway, and a bathroom with a toilet.

The Renaissance building was built in the 15th century on Gothic foundations; it got its present appearance at the turn of the 18th and 19th centuries. The apartment was completely renovated in 2004. Facilities include **parquet floors**, refurbished **wooden windows** and doors, a wood burning **fireplace**, **original 16th-century fresco**, stucco plasterboards, and a kitchen unit. Gas heating.

Interior 68 m².