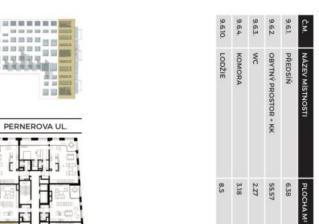

#### Ask for price

137 m², Prague 8, Karlín, Pernerova

| Total area       | 178 m² |
|------------------|--------|
| Floor area*      | 137 m² |
| Terrace          | 41 m²  |
| Loggia           | 9 m²   |
| Parking          | Yes    |
| Garage           | Yes    |
| Cellar           | Yes    |
| PENB             | В      |
| Reference number | 34501  |

Final approval inspection.

Floor area 137 m<sup>2</sup>, loggia 8.5 m<sup>2</sup>, terraces 8.8 m<sup>2</sup> and 40.6 m<sup>2</sup>, cellar 5.93 m<sup>2</sup>.

Ask for price

Rezidence

137 m², Prague 8, Karlín, Pernerova