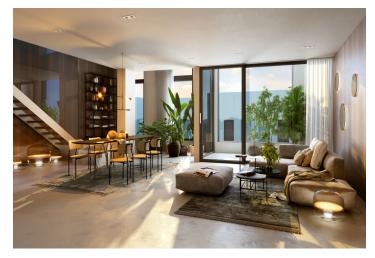

As soon as you enter the unit on the 8th floor, you will get to an airy and bright space with **unique views** of the treetops and rooftops of hundred-spired Prague. Large-format floor-to-ceiling windows let in plenty of daylight, allowing the sun's rays to play with the shadows. The feeling of complete freedom is enhanced by the spacious living room connected to the kitchen and dining room from where you can enter the **loggia**. Upstairs, there is a private zone with a master bedroom with an en-suite bathroom, 2 more bedrooms, and **a east-facing terrace** where you can relax in complete privacy. On the top floor, more than 20 meters above the ground, there is a **rooftop terrace** with a summer kitchen and a seating area. Only the residents of 6 penthouses will have access to the **private pool** with views that you will never get tired of.