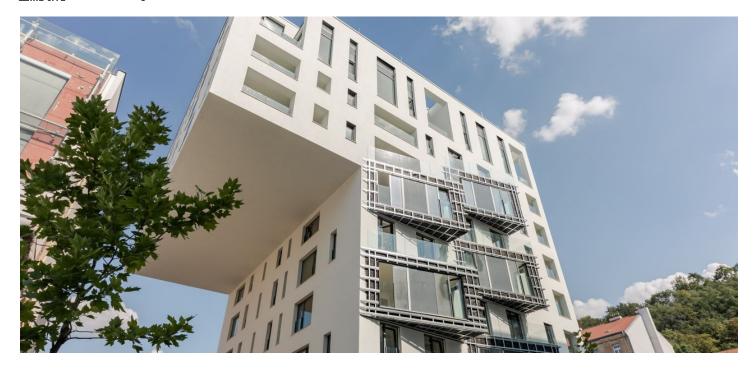

<sup>\*</sup> Area of the unit according to the Civil Code. The area consists of the sum total area of the entire unit bounded by perimeter walls.

The unique three-story penthouse is the perfect answer to the question of how to find a compromise between a city apartment and a home with plenty of free space both indoors and outdoors. The imaginary icing on the cake will be the opportunity to enjoy views of the metropolis from the rooftop terrace. And even from the pool. The offered penthouse is one of the last two free units of this type in the Praga Residence complex, which is currently being built in the popular Karlín neighborhood right next to a park.

As soon as you enter the unit on the 8th floor, you will get to an airy and bright space with **unique views** of the treetops and rooftops of hundred-spired Prague. Large-format floor-to-ceiling windows let in plenty of daylight, allowing the sun's rays to play with the shadows. The feeling of complete freedom is enhanced by the spacious living room connected to the kitchen and dining room from where you can enter the **loggia**. Upstairs, there is a private zone with a master bedroom with an en-suite bathroom, 2 more bedrooms, and **a east-facing terrace** where you can relax in complete privacy. On the top floor, more than 20 meters above the ground, there is a **rooftop terrace** with a summer kitchen and a seating area. Only the residents of 6 penthouses will have access to the **private pool** with views that you will never get tired of.