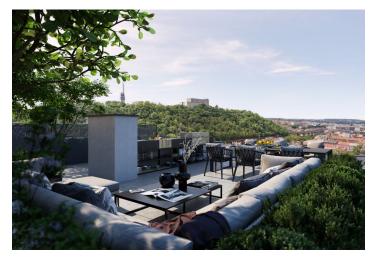

<sup>\*</sup> Area of the unit according to the Civil Code. The area consists of the sum total area of the entire unit bounded by perimeter walls.

The unique three-story penthouse is the perfect answer to the question of how to find a compromise between a city apartment and a home with plenty of free space both indoors and outdoors. The imaginary icing on the cake will be the opportunity to enjoy views of the metropolis from the rooftop terrace. And even from the pool. The offered penthouse is one of the last two free units of this type in the Praga Residence complex, which is currently being built in the popular Karlín neighborhood right next to a park.

As soon as you enter the unit on the 8th floor, you will get to an airy and bright space with **unique views** of the treetops and rooftops of hundred-spired Prague. Large-format floor-to-ceiling windows let in plenty of daylight, allowing the sun's rays to play with the shadows. The feeling of complete freedom is enhanced by the spacious living room connected to the kitchen and dining room from where you can enter the **loggia**. Upstairs, there is a private zone with a master bedroom with an en-suite bathroom, 2 more bedrooms, and **a east-facing terrace** where you can relax in complete privacy. On the top floor, more than 20 meters above the ground, there is a **rooftop terrace** with a summer kitchen and a seating area. Only the residents of 6 penthouses will have access to the **private pool** with views that you will never get tired of.