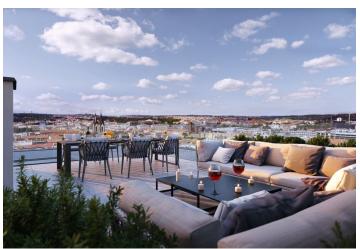

<sup>\*</sup> Area of the unit according to the Civil Code. The area consists of the sum total area of the entire unit bounded by perimeter walls.

The unique three-story penthouse is the perfect answer to the question of how to find a compromise between a city apartment and a home with plenty of free space both indoors and outdoors. The imaginary icing on the cake will be the opportunity to enjoy views of the metropolis from the rooftop terrace. And even from the pool. The offered penthouse is one of the last two free units of this type in the Praga Residence complex, which is currently being built in the popular Karlín neighborhood right next to a park.

As soon as you enter the unit on the 8th floor, you will get to an airy and bright space with **unique views** of the treetops and rooftops of hundred-spired Prague. Large-format floor-to-ceiling windows let in plenty of daylight, allowing the sun's rays to play with the shadows. The feeling of complete freedom is enhanced by the spacious living room connected to the kitchen and dining room from where you can enter the **loggia**. Upstairs, there is a private zone with a master bedroom with an en-suite bathroom, 2 more bedrooms, and **a east-facing terrace** where you can relax in complete privacy. On the top floor, more than 20 meters above the ground, there is a **rooftop terrace** with a summer kitchen and a seating area. Only the residents of 6 penthouses will have access to the **private pool** with views that you will never get tired of.