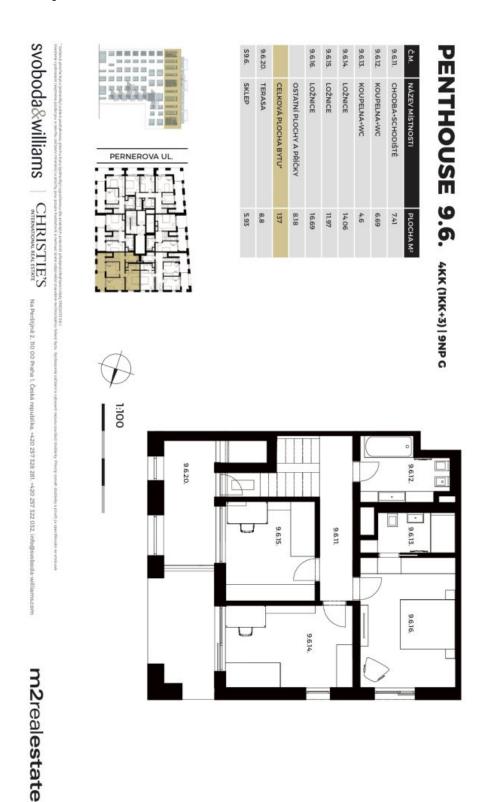

#### Ask for price

137 m², Prague 8, Karlín, Pernerova

| Total area       | 178 m² |
|------------------|--------|
| Floor area*      | 137 m² |
| Terrace          | 41 m²  |
| Loggia           | 9 m²   |
| Parking          | Yes    |
| Garage           | Yes    |
| Cellar           | Yes    |
| PENB             | В      |
| Reference number | 34501  |

Final approval inspection.

Floor area 137 m<sup>2</sup>, loggia 8.5 m<sup>2</sup>, terraces 8.8 m<sup>2</sup> and 40.6 m<sup>2</sup>, cellar 5.93 m<sup>2</sup>.

Ask for price

Rezidence

137 m², Prague 8, Karlín, Pernerova