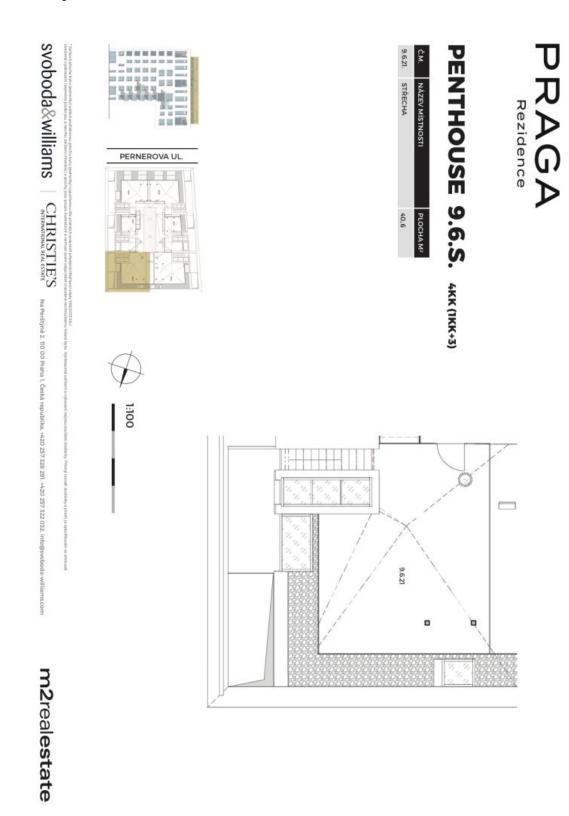

As soon as you enter the unit on the 8th floor, you will get to an airy and bright space with **unique views** of the treetops and rooftops of hundred-spired Prague. Large-format floor-to-ceiling windows let in plenty of daylight, allowing the sun's rays to play with the shadows. The feeling of complete freedom is enhanced by the spacious living room connected to the kitchen and dining room from where you can enter the **loggia**. Upstairs, there is a private zone with a master bedroom with an en-suite bathroom, 2 more bedrooms, and **a east-facing terrace** where you can relax in complete privacy. On the top floor, more than 20 meters above the ground, there is a **rooftop terrace** with a summer kitchen and a seating area. Only the residents of 6 penthouses will have access to the **private pool** with views that you will never get tired of.

Final approval inspection.

Floor area 137 m<sup>2</sup>, loggia 8.5 m<sup>2</sup>, terraces 8.8 m<sup>2</sup> and 40.6 m<sup>2</sup>, cellar 5.93 m<sup>2</sup>.

Ask for price

Rezidence

137 m², Prague 8, Karlín, Pernerova