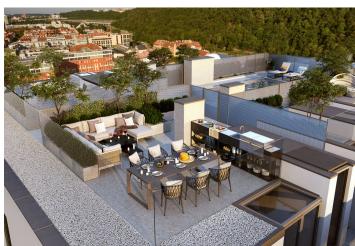

As soon as you enter the unit on the 8th floor, you will get to an airy and bright space with **unique views** of the treetops and rooftops of hundred-spired Prague. Large-format floor-to-ceiling windows let in plenty of daylight, allowing the sun's rays to play with the shadows. The feeling of complete freedom is enhanced by the spacious living room connected to the kitchen and dining room from where you can enter the **loggia**. Upstairs, there is a private zone with a master bedroom with an en-suite bathroom, 2 more bedrooms, and **a east-facing terrace** where you can relax in complete privacy. On the top floor, more than 20 meters above the ground, there is a **rooftop terrace** with a summer kitchen and a seating area. Only the residents of 6 penthouses will have access to the **private pool** with views that you will never get tired of.