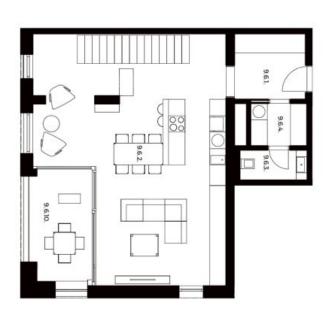

As soon as you enter the unit on the 8th floor, you will get to an airy and bright space with **unique views** of the treetops and rooftops of hundred-spired Prague. Large-format floor-to-ceiling windows let in plenty of daylight, allowing the sun's rays to play with the shadows. The feeling of complete freedom is enhanced by the spacious living room connected to the kitchen and dining room from where you can enter the **loggia**. Upstairs, there is a private zone with a master bedroom with an en-suite bathroom, 2 more bedrooms, and **a east-facing terrace** where you can relax in complete privacy. On the top floor, more than 20 meters above the ground, there is a **rooftop terrace** with a summer kitchen and a seating area. Only the residents of 6 penthouses will have access to the **private pool** with views that you will never get tired of.

Final approval inspection.

Floor area 137 m<sup>2</sup>, loggia 8.5 m<sup>2</sup>, terraces 8.8 m<sup>2</sup> and 40.6 m<sup>2</sup>, cellar 5.93 m<sup>2</sup>.

Ask for price

Rezidence

137 m², Prague 8, Karlín, Pernerova

### **Apartment Three-bedroom (4+kk)**

Ask for price

137 m², Prague 8, Karlín, Pernerova

PRAGA

4KK (1KK+3) | 9 NP

1:100

m2realestate

137 m², Prague 8, Karlín, Pernerova