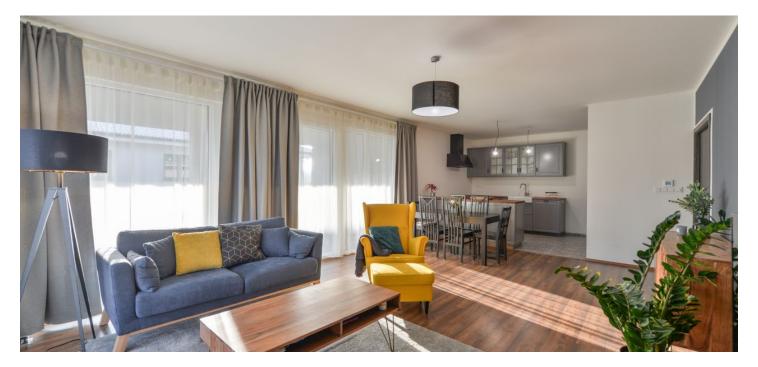

This recently completed low-efficiency bungalow with a Nordic-style interior, a terrace, a garage, and a garden is located in a new residential development of a village on the eastern outskirts of Prague, near a shopping and entertainment area and a large park.

The layout consists of a living room with an adjoining dining room, a kitchen, and a **covered terrace**, a master bedroom, 2 children's bedrooms, an airy bathroom (with a bathtub and a walk-in shower), a guest toilet, a hallway, a foyer, and a closet.

The large-format windows are fitted with plastic frames and triple-glazed insulated panes. The floating **laminate floors** in the living room and tiles in the kitchen and bathroom are **heated**. An electric boiler provides heating and hot water. Parking is in the **garage**. The main bedroom boasts a built-in wardrobe; the kitchen is fully equipped. The interior is move-in ready; work on the exterior will be finished soon.