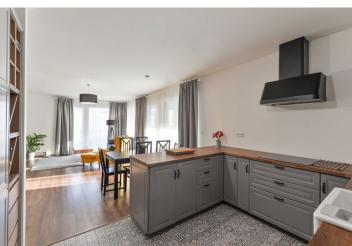

The layout consists of a living room with an adjoining dining room, a kitchen, and a **covered terrace**, a master bedroom, 2 children's bedrooms, an airy bathroom (with a bathtub and a walk-in shower), a guest toilet, a hallway, a foyer, and a closet.

The large-format windows are fitted with plastic frames and triple-glazed insulated panes. The floating **laminate floors** in the living room and tiles in the kitchen and bathroom are **heated**. An electric boiler provides heating and hot water. Parking is in the **garage**. The main bedroom boasts a built-in wardrobe; the kitchen is fully equipped. The interior is move-in ready; work on the exterior will be finished soon.