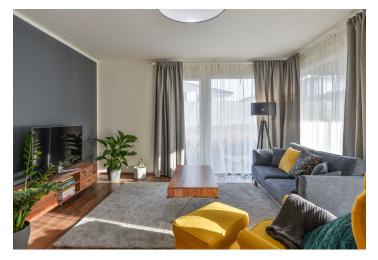

This recently completed low-efficiency bungalow with a Nordic-style interior, a terrace, a garage, and a garden is located in a new residential development of a village on the eastern outskirts of Prague, near a shopping and entertainment area and a large park.

The layout consists of a living room with an adjoining dining room, a kitchen, and a **covered terrace**, a master bedroom, 2 children's bedrooms, an airy bathroom (with a bathtub and a walk-in shower), a guest toilet, a hallway, a foyer, and a closet.

The large-format windows are fitted with plastic frames and triple-glazed insulated panes. The floating **laminate floors** in the living room and tiles in the kitchen and bathroom are **heated**. An electric boiler provides heating and hot water. Parking is in the **garage**. The main bedroom boasts a built-in wardrobe; the kitchen is fully equipped. The interior is move-in ready; work on the exterior will be finished soon.