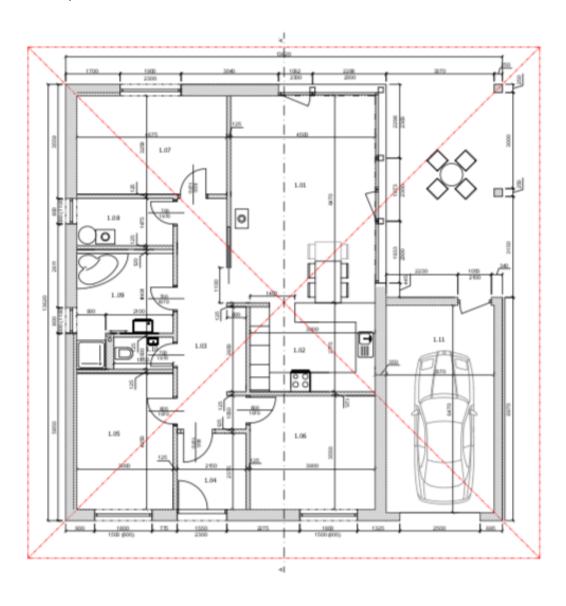

The layout consists of a living room with an adjoining dining room, a kitchen, and a **covered terrace**, a master bedroom, 2 children's bedrooms, an airy bathroom (with a bathtub and a walk-in shower), a guest toilet, a hallway, a foyer, and a closet.

Useable area 136 m², built-up area 191 m², garden 584 m², plot 775 m².

In addition to regular property viewings, we also offer **real time video viewings** via WhatsApp, FaceTime, Messenger, Skype, and other apps.