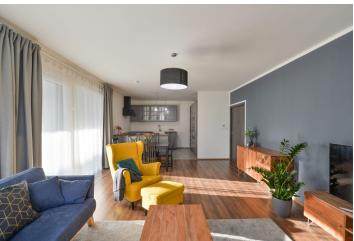

This recently completed low-efficiency bungalow with a Nordic-style interior, a terrace, a garage, and a garden is located in a new residential development of a village on the eastern outskirts of Prague, near a shopping and entertainment area and a large park.

The layout consists of a living room with an adjoining dining room, a kitchen, and a **covered terrace**, a master bedroom, 2 children's bedrooms, an airy bathroom (with a bathtub and a walk-in shower), a guest toilet, a hallway, a foyer, and a closet.

The large-format windows are fitted with plastic frames and triple-glazed insulated panes. The floating **laminate floors** in the living room and tiles in the kitchen and bathroom are **heated**. An electric boiler provides heating and hot water. Parking is in the **garage**. The main bedroom boasts a built-in wardrobe; the kitchen is fully equipped. The interior is move-in ready; work on the exterior will be finished soon.