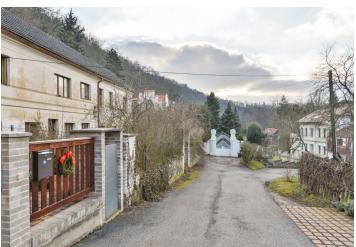

Sold

This building plot of land with a total area of 933 sq. m. is located in the unique Šárka Valley, surrounded by forests. It offers perfect privacy, complete peace, and impressive views of the Svatý Matěj Church, impressively lit in the evening.

The location is perfect for those who want to live away from the hustle and bustle of the city, yet like to be within easy reach of it. The area is located almost at the end of a dead-end street; the land is connected to the **Šárka-Lysolaje nature park**. There is a bus stop just a 2-minute walk away with connections to a tram stop (Podbaba Station) or the Dejvická Metro Station. There are **2 prestigious schools** within short driving distance: the International School of Prague and Riverside Prague. The airport is within a 15-minute drive by car.