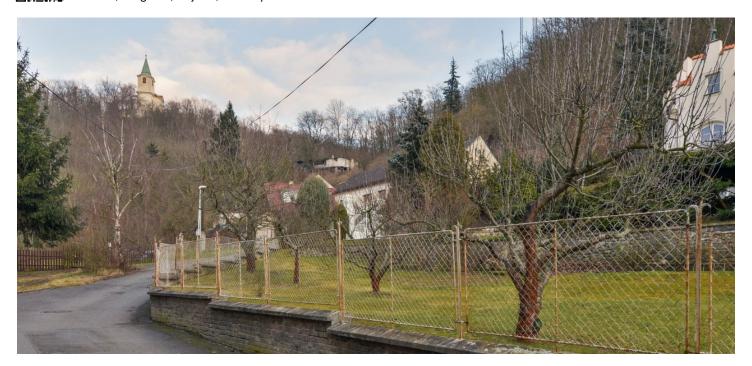

Sold

This building plot of land with a total area of 933 sq. m. is located in the unique Šárka Valley, surrounded by forests. It offers perfect privacy, complete peace, and impressive views of the Svatý Matěj Church, impressively lit in the evening.

The location is perfect for those who want to live away from the hustle and bustle of the city, yet like to be within easy reach of it. The area is located almost at the end of a dead-end street; the land is connected to the **Šárka-Lysolaje nature park**. There is a bus stop just a 2-minute walk away with connections to a tram stop (Podbaba Station) or the Dejvická Metro Station. There are **2 prestigious schools** within short driving distance: the International School of Prague and Riverside Prague. The airport is within a 15-minute drive by car.