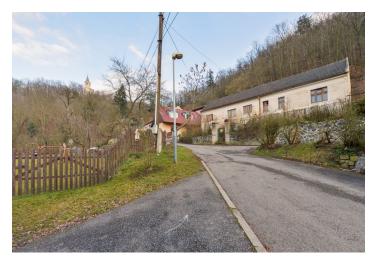

Sold

This building plot of land with a total area of 933 sq. m. is located in the unique Šárka Valley, surrounded by forests. It offers perfect privacy, complete peace, and impressive views of the Svatý Matěj Church, impressively lit in the evening.

The location is perfect for those who want to live away from the hustle and bustle of the city, yet like to be within easy reach of it. The area is located almost at the end of a dead-end street; the land is connected to the **Šárka-Lysolaje nature park**. There is a bus stop just a 2-minute walk away with connections to a tram stop (Podbaba Station) or the Dejvická Metro Station. There are **2 prestigious schools** within short driving distance: the International School of Prague and Riverside Prague. The airport is within a 15-minute drive by car.