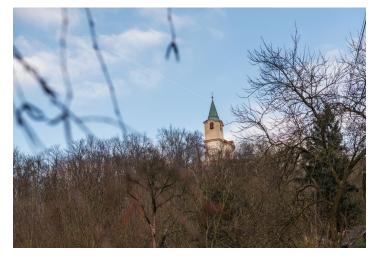

Sold

This building plot of land with a total area of 933 sq. m. is located in the unique Šárka Valley, surrounded by forests. It offers perfect privacy, complete peace, and impressive views of the Svatý Matěj Church, impressively lit in the evening.