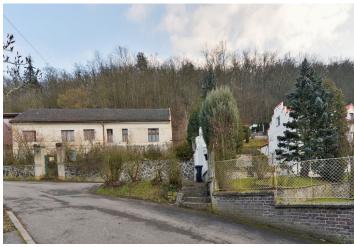

Sold

This building plot of land with a total area of 933 sq. m. is located in the unique Šárka Valley, surrounded by forests. It offers perfect privacy, complete peace, and impressive views of the Svatý Matěj Church, impressively lit in the evening.

The land is connected to all utilities: electricity, water, gas, and sewerage. Currently, there is a house that is intended for demolition; the offer includes a study of a family house, but not a building permit.

Total area 933 m², built-up area 422 m², garden 511 m².

In addition to regular property viewings, we also offer **real time video viewings** via WhatsApp, FaceTime, Messenger, Skype, and other apps.