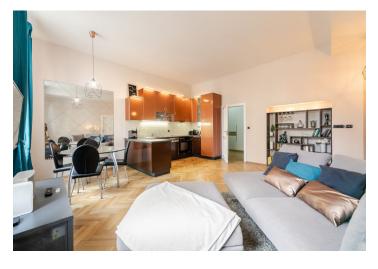

The layout consists of an east-facing living room with a kitchen, a bedroom overlooking the green courtyard, a second bedroom with a **walk-in closet**, a bathroom (with a bathtub, shower, and washing machine), a guest toilet, and a hallway.

The facilities include new varnished parquet floors, heated tiles in the bathroom, and casement windows. The kitchen is equipped with **AEG** and Electrolux appliances, the bedroom has a new built-in wardrobe. Heating is by a Protherm gas boiler.