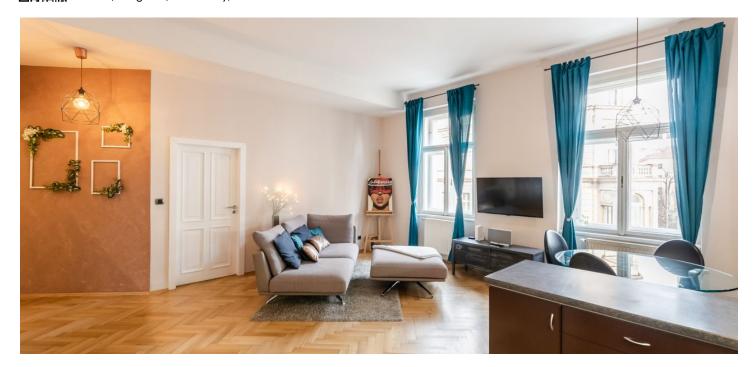

\* Area of the unit according to the Civil Code. The area consists of the sum total area of the entire unit bounded by perimeter walls.

This bright, practically designed apartment with high ceilings is situated on the 2nd floor of a classic Vinohrady apartment building with an elevator. The popular location offers perfect access to the city center and proximity to several parks.

The layout consists of an east-facing living room with a kitchen, a bedroom overlooking the green courtyard, a second bedroom with a **walk-in closet**, a bathroom (with a bathtub, shower, and washing machine), a guest toilet, and a hallway.