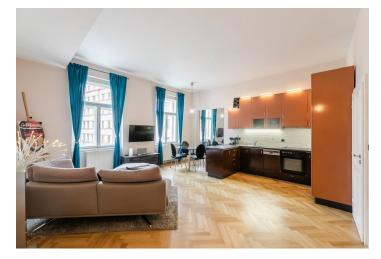

The layout consists of an east-facing living room with a kitchen, a bedroom overlooking the green courtyard, a second bedroom with a **walk-in closet**, a bathroom (with a bathtub, shower, and washing machine), a guest toilet, and a hallway.

The facilities include new varnished parquet floors, heated tiles in the bathroom, and casement windows. The kitchen is equipped with **AEG** and Electrolux appliances, the bedroom has a new built-in wardrobe. Heating is by a Protherm gas boiler.