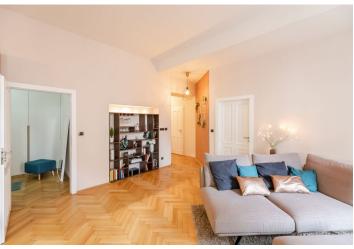

\* Area of the unit according to the Civil Code. The area consists of the sum total area of the entire unit bounded by perimeter walls.

This bright, practically designed apartment with high ceilings is situated on the 2nd floor of a classic Vinohrady apartment building with an elevator. The popular location offers perfect access to the city center and proximity to several parks.

The layout consists of an east-facing living room with a kitchen, a bedroom overlooking the green courtyard, a second bedroom with a **walk-in closet**, a bathroom (with a bathtub, shower, and washing machine), a guest toilet, and a hallway.

The facilities include new varnished parquet floors, heated tiles in the bathroom, and casement windows. The kitchen is equipped with **AEG** and Electrolux appliances, the bedroom has a new built-in wardrobe. Heating is by a Protherm gas boiler.