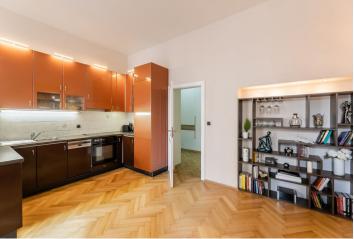

The facilities include new varnished parquet floors, heated tiles in the bathroom, and casement windows. The kitchen is equipped with **AEG** and Electrolux appliances, the bedroom has a new built-in wardrobe. Heating is by a Protherm gas boiler.