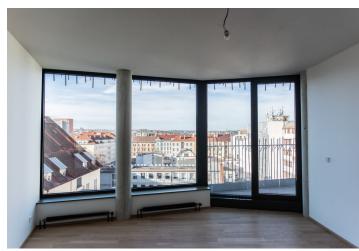

The apartment consists of a generous living space with an open plan kitchen and access to the terrace, 3 bedrooms facing the courtyard with private bathrooms and dressing rooms; all bedrooms have access to 2 more terraces. There is also an entrance hall, a guest toilet, and a utility room with a connection for a washing machine.

Standard features include **double-layer oak floors**, **heated stone tiles** in the bathroom, **large-format aluminum windows** with insulated double-glazed panes and a preparation for exterior blinds, a security entry door (class 3) and interior doors with concealed hinges, telephone/Internet/TV sockets in both living rooms, an electronic entry system, a preparation for cooling, and a smart home system. Heating is provided by the building's central boiler. The apartment comes with a cellar at an extra cost and there is also the possibility to purchase a garage parking space.