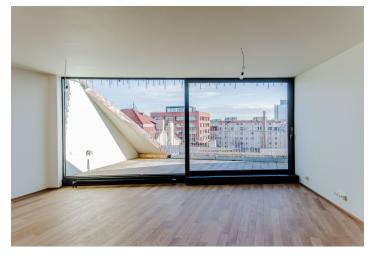

The apartment consists of a generous living space with an open plan kitchen and access to the terrace, 3 bedrooms facing the courtyard with private bathrooms and dressing rooms; all bedrooms have access to 2 more terraces. There is also an entrance hall, a guest toilet, and a utility room with a connection for a washing machine.

Standard features include **double-layer oak floors**, **heated stone tiles** in the bathroom, **large-format aluminum windows** with insulated double-glazed panes and a preparation for exterior blinds, a security entry door (class 3) and interior doors with concealed hinges, telephone/Internet/TV sockets in both living rooms, an electronic entry system, a preparation for cooling, and a smart home system. Heating is provided by the building's central boiler. The apartment comes with a cellar at an extra cost and there is also the possibility to purchase a garage parking space.