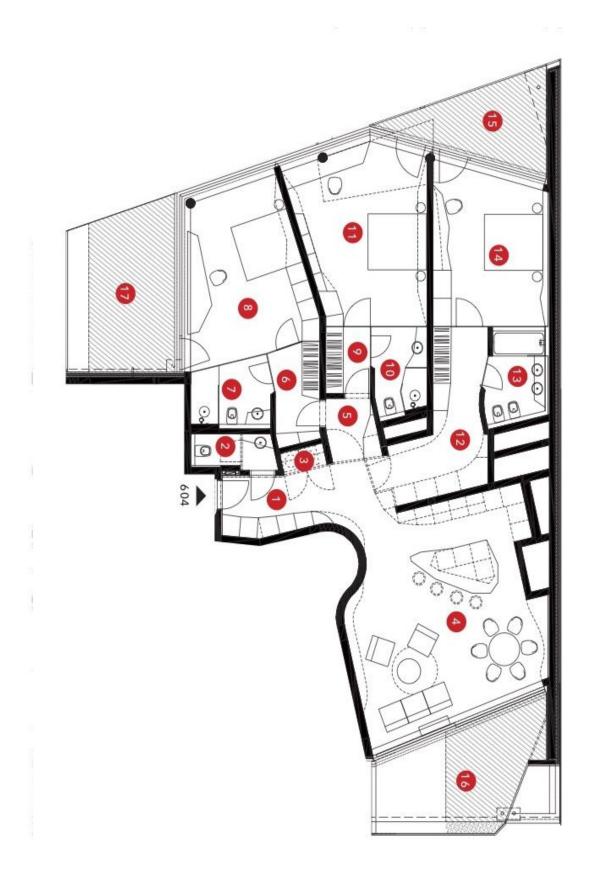

# Apartment Three-bedroom (4+kk)

174 m², Prague 7, Holešovice

6. patro

| předsíň                    | 10.50 m <sup>2</sup>                                                                                                                                                                                                                                           |
|----------------------------|----------------------------------------------------------------------------------------------------------------------------------------------------------------------------------------------------------------------------------------------------------------|
| wc                         | 3.35 m <sup>2</sup><br>1.06 m <sup>2</sup>                                                                                                                                                                                                                     |
| komora                     |                                                                                                                                                                                                                                                                |
| obývací pokoj + kuch. kout | 42.27 m <sup>2</sup>                                                                                                                                                                                                                                           |
| chodba                     | 3.33 m <sup>2</sup>                                                                                                                                                                                                                                            |
| chodba                     | 5.05 m <sup>2</sup>                                                                                                                                                                                                                                            |
| koupelna + wc I            | 5.83 m <sup>2</sup><br>20.93 m <sup>2</sup>                                                                                                                                                                                                                    |
| ložnice I                  |                                                                                                                                                                                                                                                                |
| chodba                     | 3.26 m <sup>2</sup>                                                                                                                                                                                                                                            |
| koupelna + wc II           | 5.16 m <sup>2</sup>                                                                                                                                                                                                                                            |
| ložnice II                 | 23.62 m <sup>2</sup>                                                                                                                                                                                                                                           |
| chodba                     | 13 m <sup>2</sup>                                                                                                                                                                                                                                              |
| koupelna + wc III          | 6.29 m <sup>2</sup>                                                                                                                                                                                                                                            |
| ložnice III                | 19.26 m <sup>2</sup>                                                                                                                                                                                                                                           |
| dlahová plocha             | 162.91 m²                                                                                                                                                                                                                                                      |
| nstrukce                   | 7.51 m <sup>2</sup>                                                                                                                                                                                                                                            |
| terasa l                   | 11.39 m <sup>2</sup>                                                                                                                                                                                                                                           |
| terasa II                  | 17.29 m <sup>2</sup>                                                                                                                                                                                                                                           |
| terasa III                 | 19.79 m <sup>2</sup>                                                                                                                                                                                                                                           |
| ocha celkem                | 218.89 m <sup>2</sup>                                                                                                                                                                                                                                          |
|                            | předsíň<br>wc<br>komora<br>obývací pokoj + kuch. kout<br>chodba<br>koupelna + wc I<br>ložnice I<br>chodba<br>koupelna + wc II<br>ložnice II<br>chodba<br>koupelna + wc III<br>ložnice III<br>dlahová plocha<br>nstrukce<br>terasa I<br>terasa II<br>terasa III |