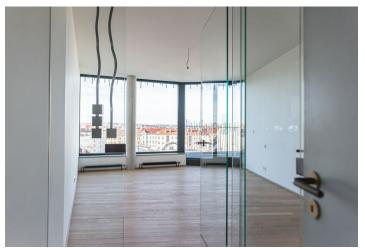

The apartment consists of a generous living space with an open plan kitchen and access to the terrace, 3 bedrooms facing the courtyard with private bathrooms and dressing rooms; all bedrooms have access to 2 more terraces. There is also an entrance hall, a guest toilet, and a utility room with a connection for a washing machine.

Standard features include **double-layer oak floors**, **heated stone tiles** in the bathroom, **large-format aluminum windows** with insulated double-glazed panes and a preparation for exterior blinds, a security entry door (class 3) and interior doors with concealed hinges, telephone/Internet/TV sockets in both living rooms, an electronic entry system, a preparation for cooling, and a smart home system. Heating is provided by the building's central boiler. The apartment comes with a cellar at an extra cost and there is also the possibility to purchase a garage parking space.