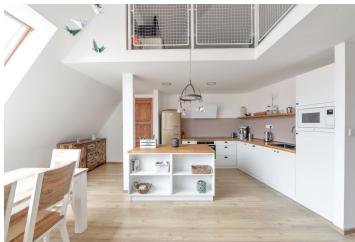

On the entrance level of the apartment (on the 6th floor) there is an open living area with a dining room and a kitchen, a bedroom, a duplex children's room, a bathroom, a dressing room, a hall, and a closet with a connection for a washing machine and dryer. The gallery upstairs is reserved for a relaxation zone and a study.

The interior was reconstructed 2 years ago. The facilities include high-quality vinyl floating floors with a cork base, tiles in the hallway, a closet and a bathroom, and custom-made 210 cm high wooden doors. The kitchen is equipped with built-in AEG and Electrolux appliances (induction hob, dishwasher, oven, microwave) and a solid oak worktop. Heating is by a gas boiler. The unit comes with a spacious cellar unit. The building has been completely renovated. Parking for residents is in the blue zone.