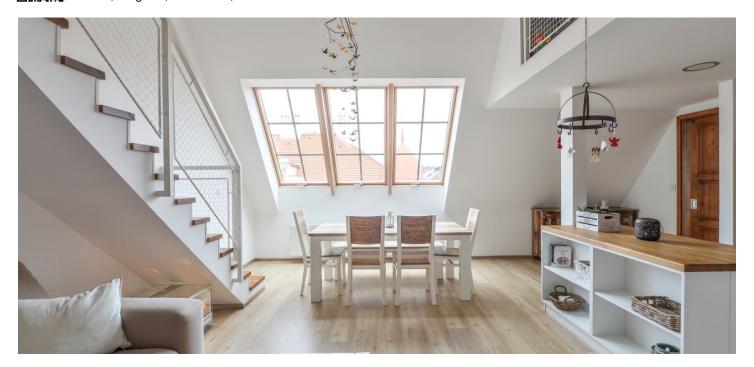

On the entrance level of the apartment (on the 6th floor) there is an open living area with a dining room and a kitchen, a bedroom, a duplex children's room, a bathroom, a dressing room, a hall, and a closet with a connection for a washing machine and dryer. The gallery upstairs is reserved for a relaxation zone and a study.

The interior was reconstructed 2 years ago. The facilities include high-quality vinyl floating floors with a cork base, tiles in the hallway, a closet and a bathroom, and custom-made 210 cm high wooden doors. The kitchen is equipped with built-in AEG and Electrolux appliances (induction hob, dishwasher, oven, microwave) and a solid oak worktop. Heating is by a gas boiler. The unit comes with a spacious cellar unit. The building has been completely renovated. Parking for residents is in the blue zone.