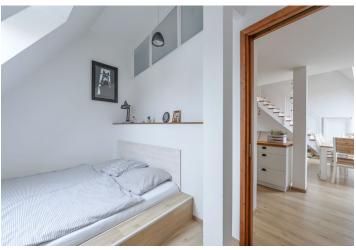

On the entrance level of the apartment (on the 6th floor) there is an open living area with a dining room and a kitchen, a bedroom, a duplex children's room, a bathroom, a dressing room, a hall, and a closet with a connection for a washing machine and dryer. The gallery upstairs is reserved for a relaxation zone and a study.

The interior was reconstructed 2 years ago. The facilities include high-quality vinyl floating floors with a cork base, tiles in the hallway, a closet and a bathroom, and custom-made 210 cm high wooden doors. The kitchen is equipped with built-in AEG and Electrolux appliances (induction hob, dishwasher, oven, microwave) and a solid oak worktop. Heating is by a gas boiler. The unit comes with a spacious cellar unit. The building has been completely renovated. Parking for residents is in the blue zone.