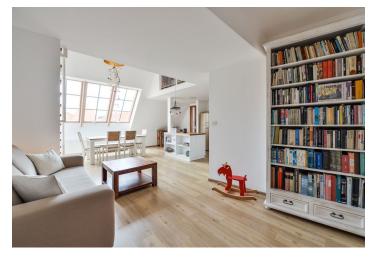

On the entrance level of the apartment (on the 6th floor) there is an open living area with a dining room and a kitchen, a bedroom, a duplex children's room, a bathroom, a dressing room, a hall, and a closet with a connection for a washing machine and dryer. The gallery upstairs is reserved for a relaxation zone and a study.

The interior was reconstructed 2 years ago. The facilities include high-quality vinyl floating floors with a cork base, tiles in the hallway, a closet and a bathroom, and custom-made 210 cm high wooden doors. The kitchen is equipped with built-in AEG and Electrolux appliances (induction hob, dishwasher, oven, microwave) and a solid oak worktop. Heating is by a gas boiler. The unit comes with a spacious cellar unit. The building has been completely renovated. Parking for residents is in the blue zone.