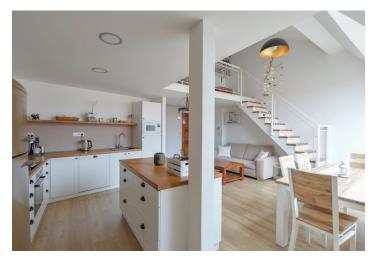

On the entrance level of the apartment (on the 6th floor) there is an open living area with a dining room and a kitchen, a bedroom, a duplex children's room, a bathroom, a dressing room, a hall, and a closet with a connection for a washing machine and dryer. The gallery upstairs is reserved for a relaxation zone and a study.

The interior was reconstructed 2 years ago. The facilities include high-quality vinyl floating floors with a cork base, tiles in the hallway, a closet and a bathroom, and custom-made 210 cm high wooden doors. The kitchen is equipped with built-in AEG and Electrolux appliances (induction hob, dishwasher, oven, microwave) and a solid oak worktop. Heating is by a gas boiler. The unit comes with a spacious cellar unit. The building has been completely renovated. Parking for residents is in the blue zone.