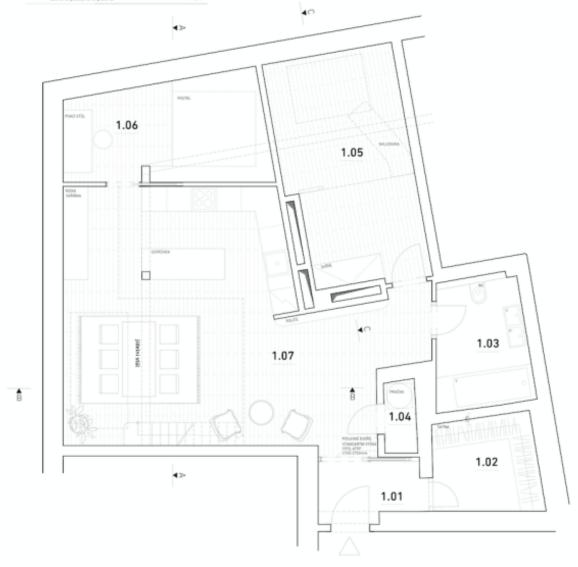

On the entrance level of the apartment (on the 6th floor) there is an open living area with a dining room and a kitchen, a bedroom, a duplex children's room, a bathroom, a dressing room, a hall, and a closet with a connection for a washing machine and dryer. The gallery upstairs is reserved for a relaxation zone and a study.

Interior 113.1  $m^2$  (according to the owner's declaration the total area is 90.1 m  $^2$  + gallery on the 1st floor 23 $m^2$ ).

In addition to regular property viewings, we also offer **real time video viewings** via WhatsApp, FaceTime, Messenger, Skype, and other apps.

Sold

113 m², Prague 7, Holešovice, Šimáčkova

| č.m.                     | üčel          | pourch - stény   | m2    |
|--------------------------|---------------|------------------|-------|
| 1.01                     | vshup         | bilá malba       | 3,59  |
| 1.02                     | Satna         | bitá malba       | 5,85  |
| 1.03                     | koupelna + wc | keramický obklad | 6,93  |
| 1.04                     | komora        | bilá malba       | 1,46  |
| 1.05                     | dětský pokaj  | bilá malba       | 17,16 |
| 1.06                     | Iodnice       | bilá malba       | 11,67 |
| 1.07                     | obývací pokoj | blá malba        | 44,49 |
| celková podľahová plocha |               |                  | 91.15 |