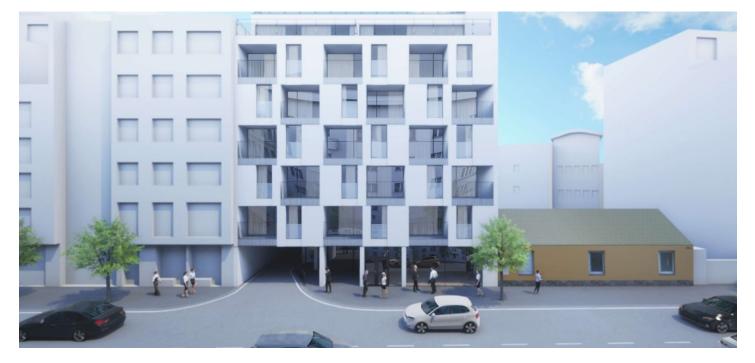

\* Area of the unit according to the Civil Code. The area consists of the sum total area of the entire unit bounded by perimeter walls.

This cozy air-conditioned 2-bedroom apartment with a balcony will be part of the newly emerging New residence with underground parking, a green roof on the ceiling of the underground floor between the buildings, and a wide atrium full of greenery. Built and designed with high quality materials and boasting modern technologies, it will offer residents the best of comfortable urban living in a pleasant residential part of Old Town, with a rich selection of services and close to the green spaces of the Medical or **Presidential Garden.** Expected completion date 11/2020.

An attractive Old Town location close to Obchodna Street, the Medical Garden, and Presidential Palace. All necessary services and institutions are nearby: schools from nursery schools to universities, health centers, and theaters and museums. Great shopping opportunities are also within walking distance, from small bakeries and farmers' markets to supermarkets. The location is very popular due to its rich infrastructure, wide range of sports opportunities, and fast accessibility by car and public transport.