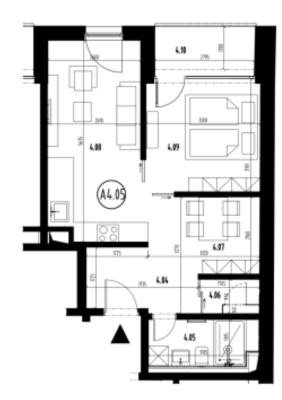

The interior will consist of a living room connected to a kitchen and dining area with a loggia, one bedroom, a bathroom, and an entrance hall.

Standard equipment will include laminate floors, quality wall tiles, floor tiles, interior doors, Ideal Standard sanitary ware, and plastic windows and doors with insulated triple-glazed panes. Underfloor heating from the central boiler room located in the building as well as a heated towel rail in the bathroom are planned. The apartment will be air-conditioned by a separate unit and will come with a cellar. Chip-entry aluminum entrance door. It will be possible to buy a parking space in the garage for EUR 25,000 (incl. VAT).

Interior 41 m², loggia 4 m², cellar 2 m².

Apartment price, basic fit-out: EUR 160,000 (incl. VAT). Apartment price, standard fit-out: EUR 165,000 (incl. VAT).

Svoboda & Williams s.r.o. info@svoboda-williams.com www.svoboda-williams.com **Prague** +420 257 328 281 +420 724 551 238 Brno +420 543 250 711 +420 724 551 238

**Bratislava** +421 948 939 938 **PDF created** 02. 05. 2024, 00:11

Sold

svoboda@williams | CHRISTIE'S

Apartment One-bedroom (2+kk)

43 m², Bratislava I, Staré Mesto

BYT Č. A 4.05

|               | OZNAË. | NÁZOV MIESTNOSTI             | PLOCHA<br>/m2/              |
|---------------|--------|------------------------------|-----------------------------|
| BYT Č. A 4.05 | 4.94   | ZÁDVERIE                     | 4,35                        |
|               | 4.05   | KÚPEĽŇA                      | 3,80                        |
|               | 4.06   | Šatník                       | 137                         |
|               | 407    | JEDÁLEŇ                      | 6,76                        |
|               | 4.08   | OBÝVACIA IZBA + KUDHYŇA      | 16,78                       |
|               | 4.09   | SPÁLŇA                       | 1.0                         |
|               | 430    | LOGGIA                       | 3,91                        |
|               |        | PLOCHA BYTU                  | <b>44,57</b> = <sup>2</sup> |
|               |        | <b>ύ</b> διτκονά Ρισομα Βγτυ | 4U6 = <sup>2</sup>          |