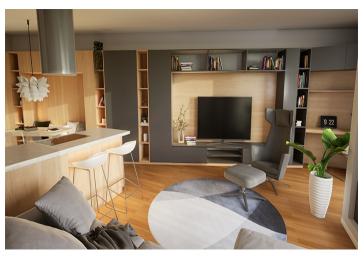

The interior will consist of a living room connected to a kitchen and dining area with a loggia, one bedroom, a bathroom, and an entrance hall.

Standard equipment will include laminate floors, quality wall tiles, floor tiles, interior doors, Ideal Standard sanitary ware, and plastic windows and doors with insulated triple-glazed panes. Underfloor heating from the central boiler room located in the building as well as a heated towel rail in the bathroom are planned. The apartment will be air-conditioned by a separate unit and will come with a cellar. Chip-entry aluminum entrance door. It will be possible to buy a parking space in the garage for EUR 25,000 (incl. VAT).