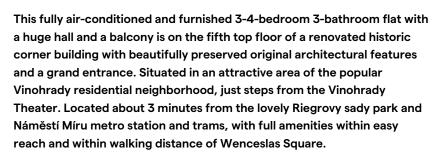

The interior features a huge central hall, a spacious living room with a dining area, a fully fitted kitchen separated by sliding doors, three bedrooms, plus an office / fourth bedroom with a **balcony** and views of the Vinohrady Theater. There are two en-suite bathrooms (bathtub / walk-in shower, toilet), a shower room with a toilet, two **walk-in closets**, and an entrance hall.

**Solid wood parquet floors**, tiles, built-in wardrobes, washer, dryer, dishwasher, induction cooktop, microwave oven, alarm, camera system. The apartment can be unfurnished. **Garage parking** in the next door building is available at an extra fee. Monthly deposit for service charges and utilities: CZK 7000.