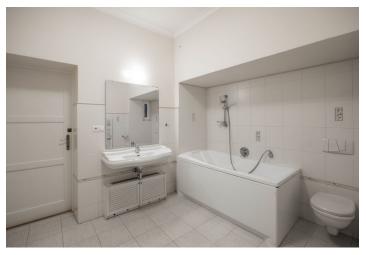

The interior features a huge central hall, a spacious living room with a dining area, a fully fitted kitchen separated by sliding doors, three bedrooms, plus an office / fourth bedroom with a **balcony** and views of the Vinohrady Theater. There are two en-suite bathrooms (bathtub / walk-in shower, toilet), a shower room with a toilet, two **walk-in closets**, and an entrance hall.