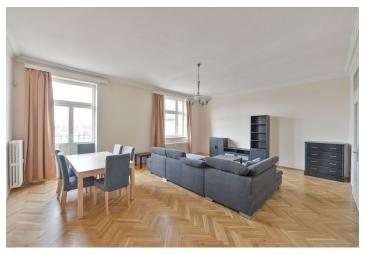

The interior features a huge central hall, a spacious living room with a dining area, a fully fitted kitchen separated by sliding doors, three bedrooms, plus an office / fourth bedroom with a **balcony** and views of the Vinohrady Theater. There are two en-suite bathrooms (bathtub / walk-in shower, toilet), a shower room with a toilet, two **walk-in closets**, and an entrance hall.

**Solid wood parquet floors**, tiles, built-in wardrobes, washer, dryer, dishwasher, induction cooktop, microwave oven, alarm, camera system. The apartment can be unfurnished. **Garage parking** in the next door building is available at an extra fee. Monthly deposit for service charges and utilities: CZK 7000.