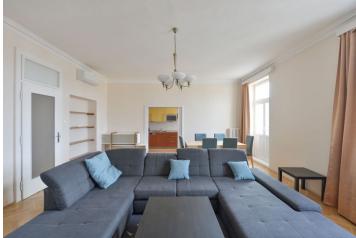

The interior features a huge central hall, a spacious living room with a dining area, a fully fitted kitchen separated by sliding doors, three bedrooms, plus an office / fourth bedroom with a **balcony** and views of the Vinohrady Theater. There are two en-suite bathrooms (bathtub / walk-in shower, toilet), a shower room with a toilet, two **walk-in closets**, and an entrance hall.

**Solid wood parquet floors**, tiles, built-in wardrobes, washer, dryer, dishwasher, induction cooktop, microwave oven, alarm, camera system. The apartment can be unfurnished. **Garage parking** in the next door building is available at an extra fee. Monthly deposit for service charges and utilities: CZK 7000.