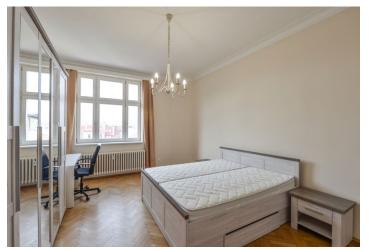

The interior features a huge central hall, a spacious living room with a dining area, a fully fitted kitchen separated by sliding doors, three bedrooms, plus an office / fourth bedroom with a **balcony** and views of the Vinohrady Theater. There are two en-suite bathrooms (bathtub / walk-in shower, toilet), a shower room with a toilet, two **walk-in closets**, and an entrance hall.

**Solid wood parquet floors**, tiles, built-in wardrobes, washer, dryer, dishwasher, induction cooktop, microwave oven, alarm, camera system. The apartment can be unfurnished. **Garage parking** in the next door building is available at an extra fee. Monthly deposit for service charges and utilities: CZK 7000.