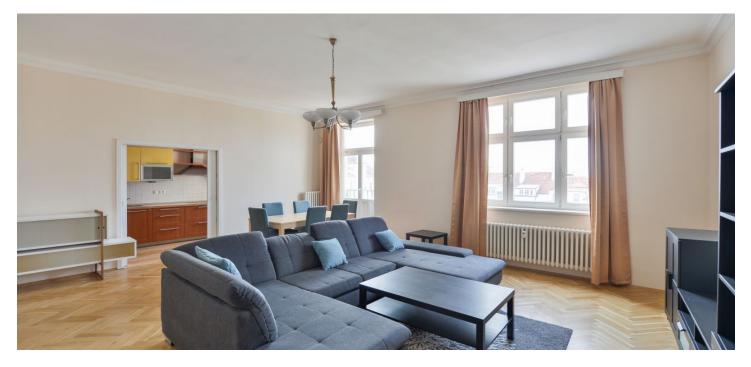

The interior features a huge central hall, a spacious living room with a dining area, a fully fitted kitchen separated by sliding doors, three bedrooms, plus an office / fourth bedroom with a **balcony** and views of the Vinohrady Theater. There are two en-suite bathrooms (bathtub / walk-in shower, toilet), a shower room with a toilet, two **walk-in closets**, and an entrance hall.

**Solid wood parquet floors**, tiles, built-in wardrobes, washer, dryer, dishwasher, induction cooktop, microwave oven, alarm, camera system. The apartment can be unfurnished. **Garage parking** in the next door building is available at an extra fee. Monthly deposit for service charges and utilities: CZK 7000.