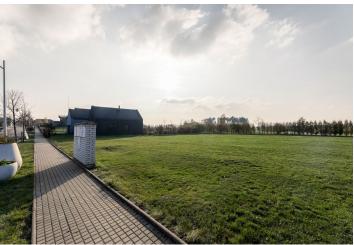

This 1,340 sq. m. southwest-facing plot is located in the immediate vicinity of an 18-hole golf course near Prague.

The plot with an unobstructed view of the **Albatross Golf Resort** already has **complete utilities** (water, sewerage, gas, electricity, O2 fiber-optic cable). The entrance is directly from a new illuminated asphalt road with pavement and lined with trees.

Total area 1,340 m².

In addition to regular property viewings, we also offer **real time video viewings** via WhatsApp, FaceTime, Messenger, Skype, and other apps.

Svoboda & Williams s.r.o. info@svoboda-williams.com www.svoboda-williams.com **Prague** +420 257 328 281 +420 724 551 238 Brno +420 543 250 711 +420 724 551 238 **Bratislava** +421 948 939 938 **PDF created** 06. 05. 2024, 00:19