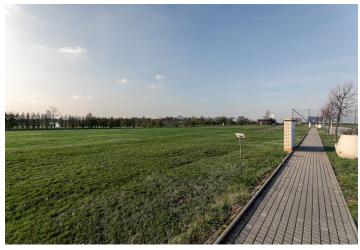

This 1,340 sq. m. southwest-facing plot is located in the immediate vicinity of an 18-hole golf course near Prague.

The plot with an unobstructed view of the **Albatross Golf Resort** already has **complete utilities** (water, sewerage, gas, electricity, O2 fiber-optic cable). The entrance is directly from a new illuminated asphalt road with pavement and lined with trees.

Total area 1,340 m².

In addition to regular property viewings, we also offer **real time video viewings** via WhatsApp, FaceTime, Messenger, Skype, and other apps.

Svoboda & Williams s.r.o. info@svoboda-williams.com www.svoboda-williams.com **Prague** +420 257 328 281 +420 724 551 238 Brno +420 543 250 711 +420 724 551 238 **Bratislava** +421 948 939 938 **PDF created** 06. 05. 2024, 00:19