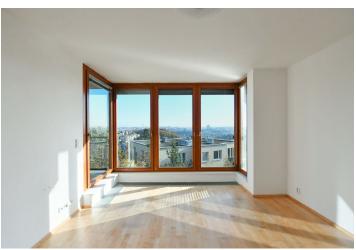

\* Size of the unit according to the Housing Act.
The area consists of the sum total of the internal
area of every room.

Boasting wonderful panoramic views of Prague and green views incl. Dívčí Hrady Hill, this unfurnished apartment with a balcony is on the 2nd floor of the modern Panorama gated residential project with underground parking. Set in the quiet prestigious Prague 5 area of Malvazinky, in close vicinity of the Prokop Valley, with quick access to amenities and the city center. Located five minutes from the Radlická metro station, ten min. by bus from the Anděl metro and shopping zone, and five min. from sports facilities incl. a swimming pool, fitness center, tennis courts, and more.

The interior consists of a living room with a fully fitted open plan kitchen and dining area, one bedroom, a bathroom including a bathtub and a toilet, a large storage room, and an entrance hall. The **balcony** is accessible from both main rooms.