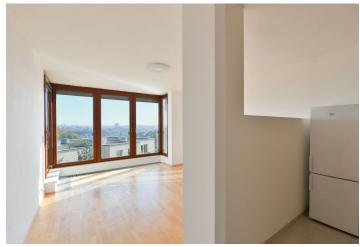

\* Size of the unit according to the Housing Act.
The area consists of the sum total of the internal
area of every room.

Boasting wonderful panoramic views of Prague and green views incl. Dívčí Hrady Hill, this unfurnished apartment with a balcony is on the 2nd floor of the modern Panorama gated residential project with underground parking. Set in the quiet prestigious Prague 5 area of Malvazinky, in close vicinity of the Prokop Valley, with quick access to amenities and the city center. Located five minutes from the Radlická metro station, ten min. by bus from the Anděl metro and shopping zone, and five min. from sports facilities incl. a swimming pool, fitness center, tennis courts, and more.

The interior consists of a living room with a fully fitted open plan kitchen and dining area, one bedroom, a bathroom including a bathtub and a toilet, a large storage room, and an entrance hall. The **balcony** is accessible from both main rooms.

Wooden floating floors, tiles, security entry door, French windows, automatic exterior blinds, central heating, underfloor heating in the bathroom, washer, dishwasher, alarm, video entry phone, optic cable, **cellar**. One **garage parking** space is included.