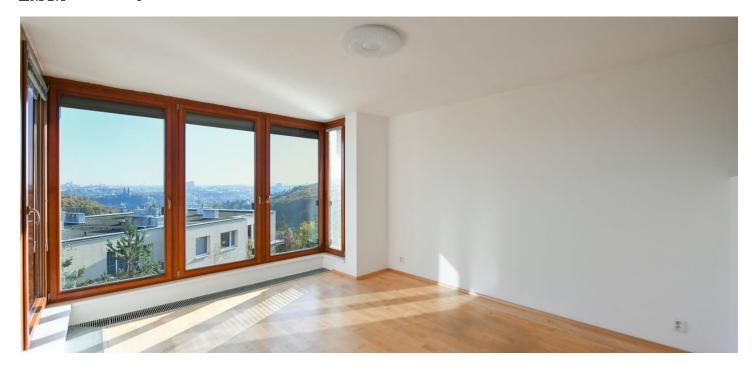

\* Size of the unit according to the Housing Act.
The area consists of the sum total of the internal
area of every room.

Boasting wonderful panoramic views of Prague and green views incl. Dívčí Hrady Hill, this unfurnished apartment with a balcony is on the 2nd floor of the modern Panorama gated residential project with underground parking. Set in the quiet prestigious Prague 5 area of Malvazinky, in close vicinity of the Prokop Valley, with quick access to amenities and the city center. Located five minutes from the Radlická metro station, ten min. by bus from the Anděl metro and shopping zone, and five min. from sports facilities incl. a swimming pool, fitness center, tennis courts, and more.

The interior consists of a living room with a fully fitted open plan kitchen and dining area, one bedroom, a bathroom including a bathtub and a toilet, a large storage room, and an entrance hall. The **balcony** is accessible from both main rooms.

Wooden floating floors, tiles, security entry door, French windows, automatic exterior blinds, central heating, underfloor heating in the bathroom, washer, dishwasher, alarm, video entry phone, optic cable, **cellar**. One **garage parking** space is included.