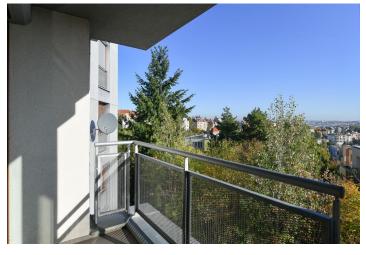

The interior consists of a living room with a fully fitted open plan kitchen and dining area, one bedroom, a bathroom including a bathtub and a toilet, a large storage room, and an entrance hall. The **balcony** is accessible from both main rooms.