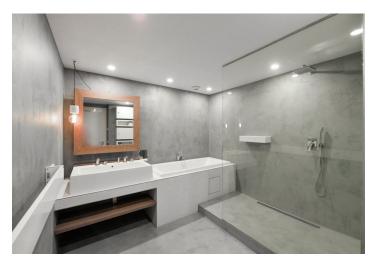

The apartment on the 1st floor consists of a living room with a dining area and a partially separate kitchen, a master bedroom with a west-facing balcony, a second (smaller) bedroom, a spacious entrance hall with a library, a dressing room with storage space and a connection for a washing machine, a bathroom (with a bathtub and a walk-in shower), and a guest toilet.