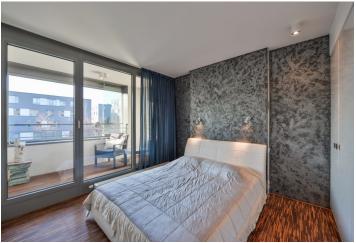

The apartment on the 1st floor consists of a living room with a dining area and a partially separate kitchen, a master bedroom with a west-facing balcony, a second (smaller) bedroom, a spacious entrance hall with a library, a dressing room with storage space and a connection for a washing machine, a bathroom (with a bathtub and a walk-in shower), and a guest toilet.

The interior with a fresh design was created in 2009 by the OOOOX studio. The facilities include aluminum windows with electrically operated **exterior blinds**, wooden floors, a complete kitchen with **Siemens** appliances, built-in wardrobes in the bedroom, a sliding glazed wall in the loggia, and security equipment. The unit comes with **1 garage parking space**.