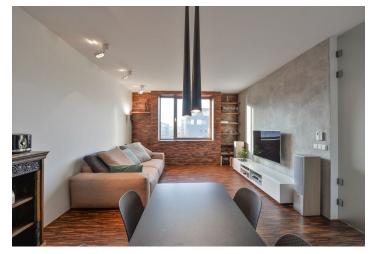

The apartment on the 1st floor consists of a living room with a dining area and a partially separate kitchen, a master bedroom with a west-facing balcony, a second (smaller) bedroom, a spacious entrance hall with a library, a dressing room with storage space and a connection for a washing machine, a bathroom (with a bathtub and a walk-in shower), and a guest toilet.

The interior with a fresh design was created in 2009 by the OOOOX studio. The facilities include aluminum windows with electrically operated **exterior blinds**, wooden floors, a complete kitchen with **Siemens** appliances, built-in wardrobes in the bedroom, a sliding glazed wall in the loggia, and security equipment. The unit comes with **1 garage parking space**.