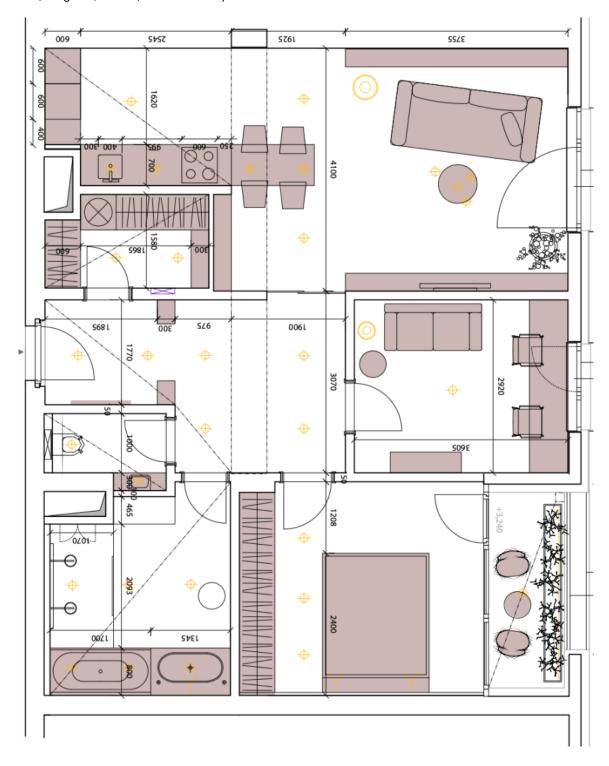

The apartment on the 1st floor consists of a living room with a dining area and a partially separate kitchen, a master bedroom with a west-facing balcony, a second (smaller) bedroom, a spacious entrance hall with a library, a dressing room with storage space and a connection for a washing machine, a bathroom (with a bathtub and a walk-in shower), and a guest toilet.

Interior 83.77 m², balcony 4.24 m².

In addition to regular property viewings, we also offer **real time video viewings** via WhatsApp, FaceTime, Messenger, Skype, and other apps.