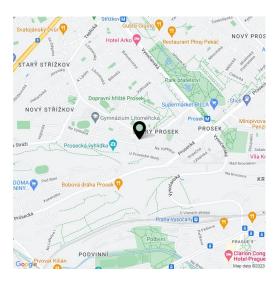

There is a wide range of schools from kindergartens to elementary schools and high schools, an art school, a bistro, restaurants, and several playgrounds. Just a few steps from the building is a **forest park with the Prosek Rocks Natural Monument** and **beautiful views of Prague**, and the revitalized **Friendship Park** with water features is also nerby. The Prosek metro station (line C) is within a few minutes' walk or 1 bus stop, which stops right next to the building.