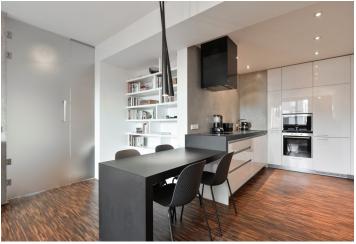

The apartment on the 1st floor consists of a living room with a dining area and a partially separate kitchen, a master bedroom with a west-facing balcony, a second (smaller) bedroom, a spacious entrance hall with a library, a dressing room with storage space and a connection for a washing machine, a bathroom (with a bathtub and a walk-in shower), and a guest toilet.

The interior with a fresh design was created in 2009 by the OOOOX studio. The facilities include aluminum windows with electrically operated **exterior blinds**, wooden floors, a complete kitchen with **Siemens** appliances, built-in wardrobes in the bedroom, a sliding glazed wall in the loggia, and security equipment. The unit comes with **1 garage parking space**.