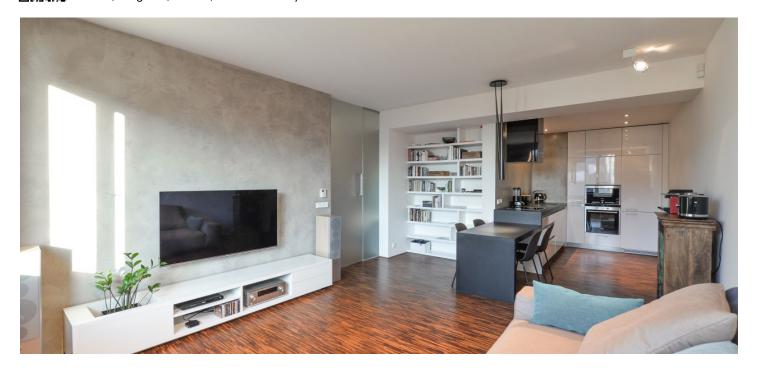

\* Area of the unit according to the Civil Code. The area consists of the sum total area of the entire unit bounded by perimeter walls.

This modern apartment with a loggia, views of a quiet park, a designer interior from the renowned OOOOX studio, and a garage parking space is part of a residential complex with an elevator located on a side street near the Prosek Rocks Natural Monument and the Prosek metro station.

The apartment on the 1st floor consists of a living room with a dining area and a partially separate kitchen, a master bedroom with a west-facing balcony, a second (smaller) bedroom, a spacious entrance hall with a library, a dressing room with storage space and a connection for a washing machine, a bathroom (with a bathtub and a walk-in shower), and a guest toilet.

The interior with a fresh design was created in 2009 by the OOOOX studio. The facilities include aluminum windows with electrically operated **exterior blinds**, wooden floors, a complete kitchen with **Siemens** appliances, built-in wardrobes in the bedroom, a sliding glazed wall in the loggia, and security equipment. The unit comes with **1 garage parking space**.