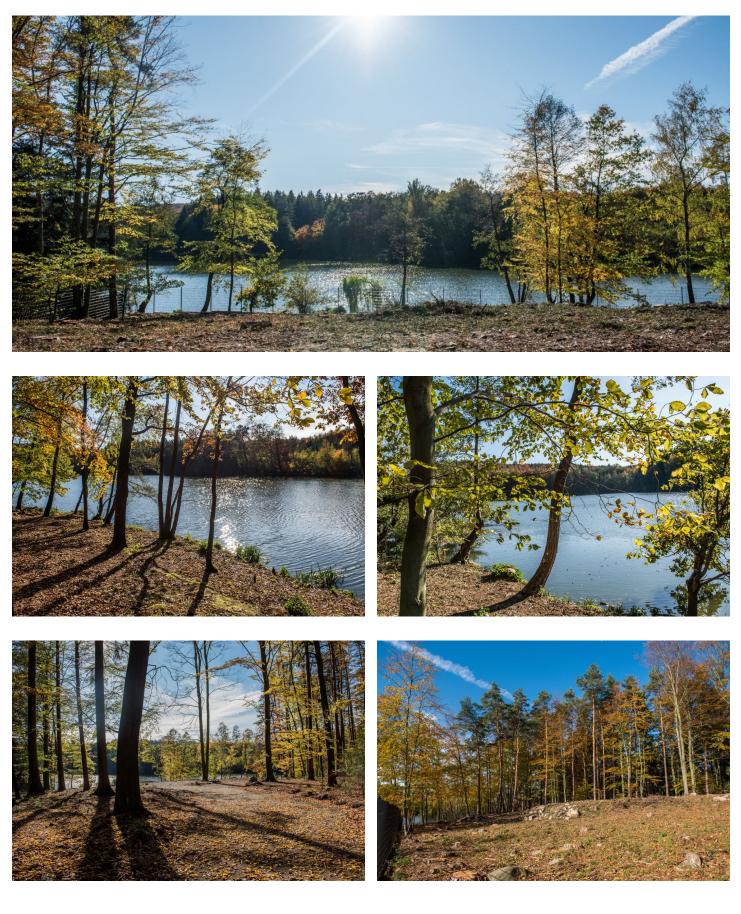

This 6,541 sq. m. plot of land is located in a popular recreational and residential area 20 km from the outskirts of Prague, directly on the shore of Vyžlovský Pond, in a place with absolute privacy. The land is suitable for the construction of one or more houses.

The area has a **southwesterly orientation**, slightly sloping towards the water, and so the house will have beautiful views of the pond as well as of the surrounding forests. There is a connection to the sewererage, water, and electricity supply systems.

The land is adjacent to a villa from the 1930s, and on its other side another villa will be built. There is also a holiday cottage and a guest house with a **natural swimming pool** in the neighborhood. In the area, there is a private kindergarten, elementary school, grocery store, library, several restaurants, and a fitness center. The surrounding beautiful hilly wooded landscape, including the **Voděradské Bučiny National Nature Reserve**, is ideal for bike rides in the summer or cross-country skiing in winter. Connection to the surrounding towns and Prague is provided by the Prague Integrated Transport system. Direct bus links go to the Háje metro station (line C). The P + R car park at the Depo Hostivař metro station (line A) is within a 30-minute ride.