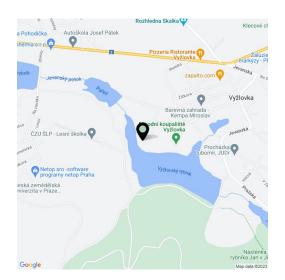

This 6,541 sq. m. plot of land is located in a popular recreational and residential area 20 km from the outskirts of Prague, directly on the shore of Vyžlovský Pond, in a place with absolute privacy. The land is suitable for the construction of one or more houses.

The land is adjacent to a villa from the 1930s, and on its other side another villa will be built. There is also a holiday cottage and a guest house with a **natural swimming pool** in the neighborhood. In the area, there is a private kindergarten, elementary school, grocery store, library, several restaurants, and a fitness center. The surrounding beautiful hilly wooded landscape, including the **Voděradské Bučiny National Nature Reserve**, is ideal for bike rides in the summer or cross-country skiing in winter. Connection to the surrounding towns and Prague is provided by the Prague Integrated Transport system. Direct bus links go to the Háje metro station (line C). The P + R car park at the Depo Hostivař metro station (line A) is within a 30-minute ride.