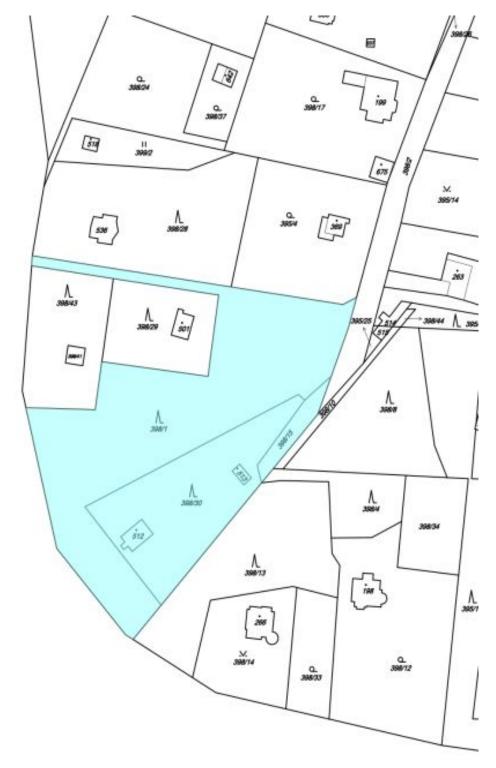

## Land

6 541 m², Praha-východ, Vyžlovka

| Price per sq. m. | Ask for price |
|------------------|---------------|
| Total area       | 6 541 m²      |
| Land type        | Housing       |
| Reference number | 33746         |

This 6,541 sq. m. plot of land is located in a popular recreational and residential area 20 km from the outskirts of Prague, directly on the shore of Vyžlovský Pond, in a place with absolute privacy. The land is suitable for the construction of one or more houses.

The land is currently intended for recreational purposes; according to a new zoning plan a building plot. Subsequently, it will be possible to build a family house with a generous garden or even divide the land into several building plots. Part of the purchase price is **a study for a wooden house**. The layout of the **single-story airy bungalow** includes a large living room with an open plan kitchen, 3 bedrooms with en suite bathrooms, a gym, a double garage, and a terrace.