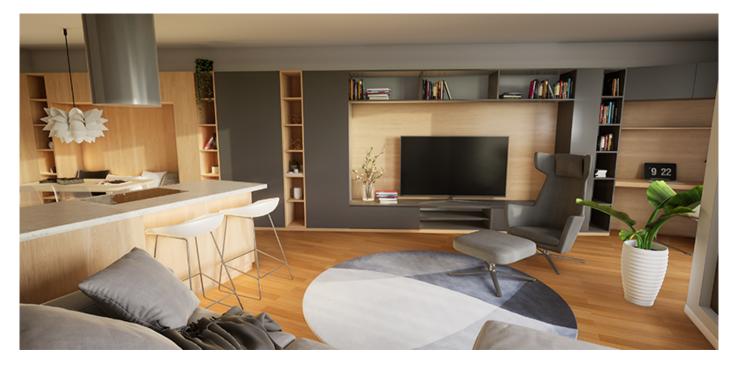

The interior will consist of a living room connected to a kitchen and dining area, followed by a **balcony**, one bedroom, a bathroom with toilet and an entrance hall.

Standard equipment will include laminate floors, quality wall tiles, floor tiles, interior doors, Ideal Standard sanitary ware, and plastic windows and doors with insulated triple-glazed panes. **Underfloor heating** from the central boiler room located in the building as well as a heated towel rail in the bathroom are planned. The apartment will be **air-conditioned** by a separate unit and will come with a **cellar**. Chip-entry aluminum entrance door. It will be possible to buy a **parking space** in the garage for EUR 25,000 (incl. VAT).