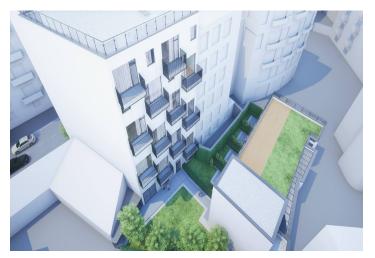

\* Area of the unit according to the Civil Code. The area consists of the sum total area of the entire unit bounded by perimeter walls.

This bright air-conditioned 1-bedroom apartment with a balcony will be part of the newly emerging New residence with underground parking, a green roof on the ceiling of the underground floor between the buildings, and a wide atrium full of greenery. Built and designed with high quality materials and boasting modern technologies, it will offer residents the best of comfortable urban living in a pleasant residential part of Old Town, with a rich selection of services and close to the green spaces of the Medical or Presidential Garden. Expected completion date11/2020.