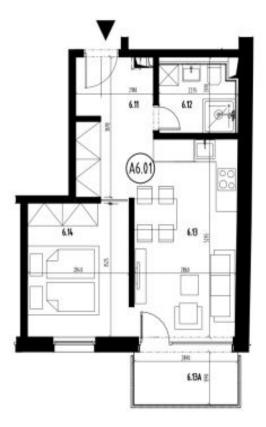

The interior will consist of a living room connected to a kitchen and dining area, followed by a **balcony**, one bedroom, a bathroom with toilet and an entrance hall.

Standard equipment will include laminate floors, quality wall tiles, floor tiles, interior doors, Ideal Standard sanitary ware, and plastic windows and doors with insulated triple-glazed panes. **Underfloor heating** from the central boiler room located in the building as well as a heated towel rail in the bathroom are planned. The apartment will be **air-conditioned** by a separate unit and will come with a **cellar**. Chip-entry aluminum entrance door. It will be possible to buy a **parking space** in the garage for EUR 25,000 (incl. VAT).

Interior 43 m², balcony 4 m², cellar 2 m².

Apartment price, basic fit-out: EUR 170.000 (incl. VAT). Apartment price, standard fit-out: EUR 175,000 (incl. VAT).

Svoboda & Williams s.r.o. info@svoboda-williams.com www.svoboda-williams.com Prague +420 257 328 281 +420 724 551 238 Brno +420 543 250 711 +420 724 551 238 **Bratislava** +421 948 939 938 **PDF created** 27. 04. 2024, 20:19

## Apartment One-bedroom (2+kk)

39 m², Bratislava I, Staré Mesto

|               | 10284 | NÁZILV MESTNOSTI                    | PLOOHA<br>/m2/     |
|---------------|-------|-------------------------------------|--------------------|
| BYT Č. A 6.01 | 6.2   | ZÄIVERE                             | 1,40               |
|               | 6.12  | KIPEIŃA                             | 3,79               |
|               | 6.8   | DBÝVADA QBA + KUCHYŇA               | 14,88              |
|               | 6.134 | BALKÓN                              | 4,23               |
|               | 6.%   | SPÁLÍNA.                            | 10,01              |
|               |       | ΡΙΟCΗΑ ΒΥΤΟ<br>ΟζΗΧΟΥΑ΄ ΡΙΟΟΝΑ ΒΥΤΟ | 44,29 =<br>36,00 = |