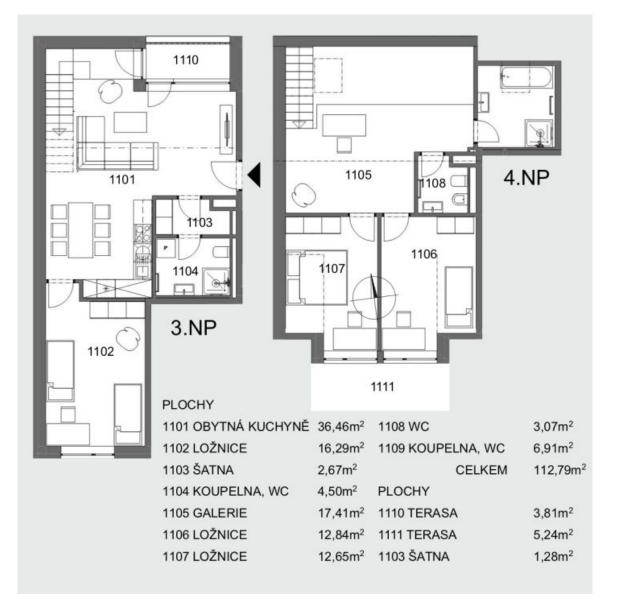

The layout of the apartment located on the 2nd and 3rd floor offers a lower level living room with a kitchen and dining area and access to the northfacing **terrace**, a bedroom, a bathroom (shower and toilet), a walk-in closet, and a spacious hall. The upper level of the apartment consists of two bedrooms (both with access to the **south-facing terrace**), a gallery, a bathroom (bathtub and toilet), and a separate toilet.

Floor area 116  $m^2,$  balcony 5.2  $m^2$  and 3.8  $m^2,$  cellar 1.3  $m^2.$ 

Svoboda & Williams s.r.o. info@svoboda-williams.com www.svoboda-williams.com Prague +420 257 328 281 +420 724 551 238 Brno +420 543 250 711 +420 724 551 238 **Bratislava** +421 948 939 938 **PDF created** 02. 05. 2024, 14:21