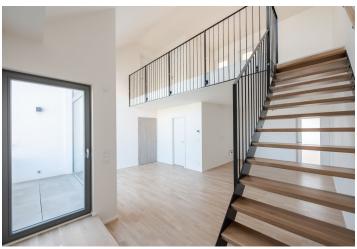

The layout of the apartment located on the 2nd and 3rd floor offers a lower level living room with a kitchen and dining area and access to the northfacing **terrace**, a bedroom, a bathroom (shower and toilet), a walk-in closet, and a spacious hall. The upper level of the apartment consists of two bedrooms (both with access to the **south-facing terrace**), a gallery, a bathroom (bathtub and toilet), and a separate toilet.

Features include **wooden windows with insulated triple-glazed panes**, large-format ceramic tiles, floating wooden floors, a security entrance door, a preparation for air-conditioning, motorized blinds in the bedrooms, an intercom and camera system, and a gas boiler room in the building. The facade and the roof is insulated. The price includes a **cellar storage unit** and **two garage parking spaces**.