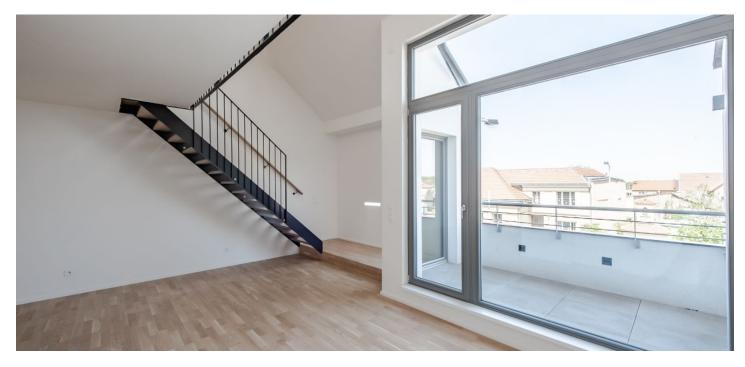

The layout of the apartment located on the 2nd and 3rd floor offers a lower level living room with a kitchen and dining area and access to the northfacing **terrace**, a bedroom, a bathroom (shower and toilet), a walk-in closet, and a spacious hall. The upper level of the apartment consists of two bedrooms (both with access to the **south-facing terrace**), a gallery, a bathroom (bathtub and toilet), and a separate toilet.

Features include **wooden windows with insulated triple-glazed panes**, large-format ceramic tiles, floating wooden floors, a security entrance door, a preparation for air-conditioning, motorized blinds in the bedrooms, an intercom and camera system, and a gas boiler room in the building. The facade and the roof is insulated. The price includes a **cellar storage unit** and **two garage parking spaces**.

Floor area 116  $m^2,$  balcony 5.2  $m^2$  and 3.8  $m^2,$  cellar 1.3  $m^2.$ 

Svoboda & Williams s.r.o. info@svoboda-williams.com www.svoboda-williams.com Prague +420 257 328 281 +420 724 551 238 Brno +420 543 250 711 +420 724 551 238 **Bratislava** +421 948 939 938 **PDF created** 02. 05. 2024, 14:21