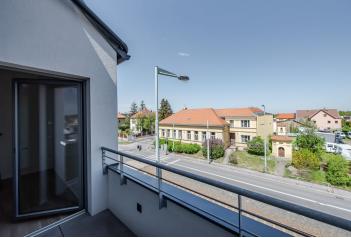

The layout of the apartment located on the 2nd and 3rd floor offers a lower level living room with a kitchen and dining area and access to the northfacing **terrace**, a bedroom, a bathroom (shower and toilet), a walk-in closet, and a spacious hall. The upper level of the apartment consists of two bedrooms (both with access to the **south-facing terrace**), a gallery, a bathroom (bathtub and toilet), and a separate toilet.

Features include **wooden windows with insulated triple-glazed panes**, large-format ceramic tiles, floating wooden floors, a security entrance door, a preparation for air-conditioning, motorized blinds in the bedrooms, an intercom and camera system, and a gas boiler room in the building. The facade and the roof is insulated. The price includes a **cellar storage unit** and **two garage parking spaces**.