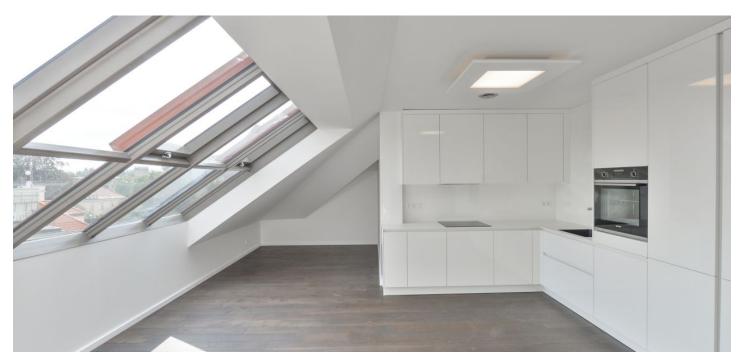

The interior features a comfortable living room, a fully fitted and equipped kitchen with a dining area, two bedrooms, a bathroom (walk-in shower, bathtub, toilet), utility / storage room, and a hall and an entrance hall with built-in wardrobes.

Beautiful views, air-conditioning, atelier windows, hardwood floors, large format tiles, underfloor heating in the bathroom, security entry door, central gas heating, dishwasher, induction cooktop, video entry phone, alarm. No lift. One parking space on the plot is included. Deposit for service charges and utilities is paid separately.