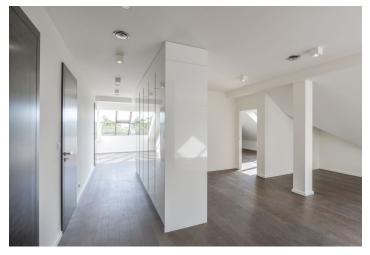

The interior features a comfortable living room, a fully fitted and equipped kitchen with a dining area, two bedrooms, a bathroom (walk-in shower, bathtub, toilet), utility / storage room, and a hall and an entrance hall with built-in wardrobes.