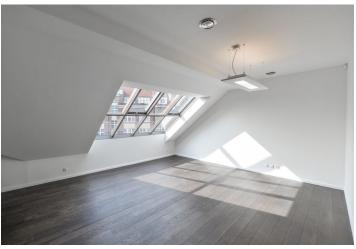

\* Area of the unit according to the Civil Code. The area consists of the sum total area of the entire unit bounded by perimeter walls.

This is a fully newly refurbished 2-bedroom attic apartment with parking and access to a shared garden, on the third top floor of a fully renovated residential building. Located in a quiet street in the prestigious Bubeneč neighborhood with numerous foreign embassies and lots of greenery, just a few min. walk from the Stromovka Park. Highly sought after area within walking distance of the Hradčanská and Dejvická metro stations with full amenities in the vicinity and very quick connection to the city center, conveniently located for access to the airport and international schools.

The interior features a comfortable living room, a fully fitted and equipped kitchen with a dining area, two bedrooms, a bathroom (walk-in shower, bathtub, toilet), utility / storage room, and a hall and an entrance hall with built-in wardrobes.

Beautiful views, air-conditioning, atelier windows, hardwood floors, large format tiles, underfloor heating in the bathroom, security entry door, central gas heating, dishwasher, induction cooktop, video entry phone, alarm. No lift. One parking space on the plot is included. Deposit for service charges and utilities is paid separately.