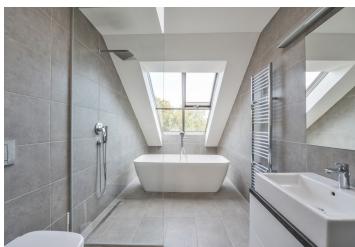

The interior features a comfortable living room, a fully fitted and equipped kitchen with a dining area, two bedrooms, a bathroom (walk-in shower, bathtub, toilet), utility / storage room, and a hall and an entrance hall with built-in wardrobes.

Beautiful views, air-conditioning, atelier windows, hardwood floors, large format tiles, underfloor heating in the bathroom, security entry door, central gas heating, dishwasher, induction cooktop, video entry phone, alarm. No lift. One parking space on the plot is included. Deposit for service charges and utilities is paid separately.