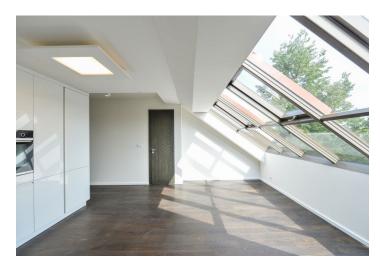

The interior features a comfortable living room, a fully fitted and equipped kitchen with a dining area, two bedrooms, a bathroom (walk-in shower, bathtub, toilet), utility / storage room, and a hall and an entrance hall with built-in wardrobes.

Beautiful views, air-conditioning, atelier windows, hardwood floors, large format tiles, underfloor heating in the bathroom, security entry door, central gas heating, dishwasher, induction cooktop, video entry phone, alarm. No lift. One parking space on the plot is included. Deposit for service charges and utilities is paid separately.