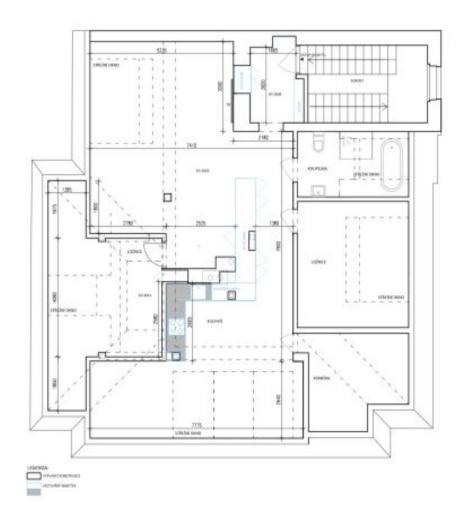

The interior features a comfortable living room, a fully fitted and equipped kitchen with a dining area, two bedrooms, a bathroom (walk-in shower, bathtub, toilet), utility / storage room, and a hall and an entrance hall with built-in wardrobes.

Beautiful views, air-conditioning, atelier windows, hardwood floors, large format tiles, underfloor heating in the bathroom, security entry door, central gas heating, dishwasher, induction cooktop, video entry phone, alarm. No lift. One parking space on the plot is included. Deposit for service charges and utilities is paid separately.