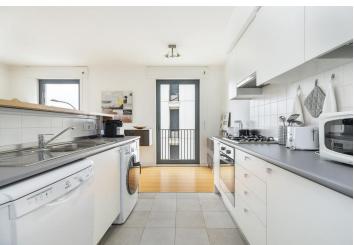

The interior is illuminated by the sunlight streaming through large French windows and consists of 2 bedrooms, a living room with a fully-equipped kitchen, a bathroom (with a bathtub, sink, toilet, and bidet), and a closet. The unit comes with a parking space in an underground garage that residents can comfortably reach by elevator.