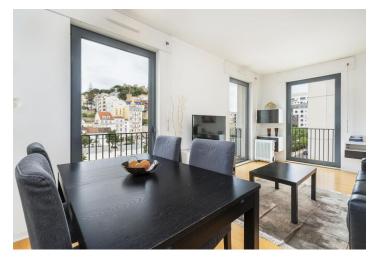

\* Area of the unit according to the Civil Code. The area consists of the sum total area of the entire unit bounded by perimeter walls.

This apartment with a garage parking space and views of an impressive Moorish castle is in a modern building located in the revitalized Martim Moniz neighborhood in the very heart of Lisbon. From here, getting to the airport, going shoppping, or taking romantic walks along the city's side streets is easy to do.

The interior is illuminated by the sunlight streaming through large French windows and consists of 2 bedrooms, a living room with a fully-equipped kitchen, a bathroom (with a bathtub, sink, toilet, and bidet), and a closet. The unit comes with a parking space in an underground garage that residents can comfortably reach by elevator.