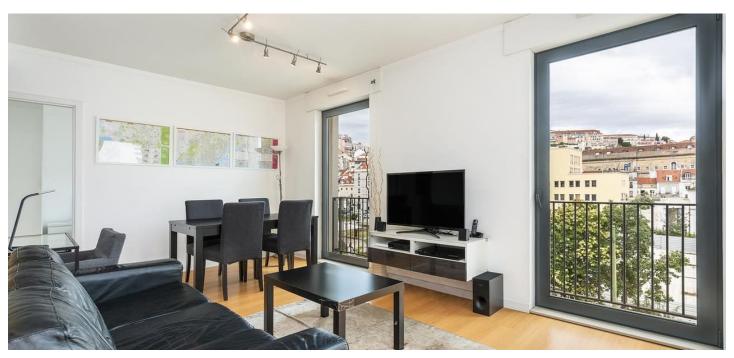

\* Area of the unit according to the Civil Code. The area consists of the sum total area of the entire unit bounded by perimeter walls.

This apartment with a garage parking space and views of an impressive Moorish castle is in a modern building located in the revitalized Martim Moniz neighborhood in the very heart of Lisbon. From here, getting to the airport, going shoppping, or taking romantic walks along the city's side streets is easy to do.

The interior is illuminated by the sunlight streaming through large French windows and consists of 2 bedrooms, a living room with a fully-equipped kitchen, a bathroom (with a bathtub, sink, toilet, and bidet), and a closet. The unit comes with a parking space in an underground garage that residents can comfortably reach by elevator.