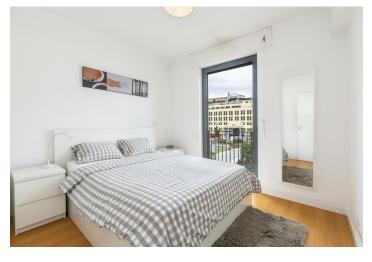

The interior is illuminated by the sunlight streaming through large French windows and consists of 2 bedrooms, a living room with a fully-equipped kitchen, a bathroom (with a bathtub, sink, toilet, and bidet), and a closet. The unit comes with a parking space in an underground garage that residents can comfortably reach by elevator.