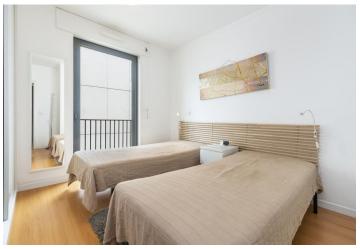

The interior is illuminated by the sunlight streaming through large French windows and consists of 2 bedrooms, a living room with a fully-equipped kitchen, a bathroom (with a bathtub, sink, toilet, and bidet), and a closet. The unit comes with a parking space in an underground garage that residents can comfortably reach by elevator.