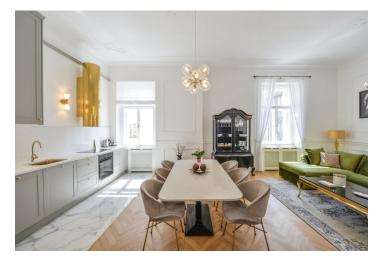

The airy interior features a corner living room with a dining area and a fully fitted open plan kitchen, a spacious bedroom with a built-in clothes closet, a bathroom including a walk-in shower, two sinks, a bidet, and a toilet, and an entrance hall with built-in wardrobes.

High **stucco** ceilings, large renovated **casement windows**, renovated **solid wood parquet floors**, a **marble** bathroom and dining table, gas boiler, washer, dryer, dishwasher, basic kitchenware, video entry phone. Garage parking can be arranged in the nearby Intercontinental Hotel at an additional fee. Service charges and utilities are billed separately. Mid-term rental is possible.