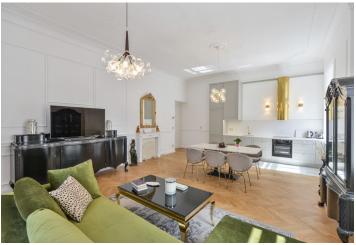

\* Area of the unit according to the Civil Code. The area consists of the sum total area of the entire unit bounded by perimeter walls.

This high standard, fully refurbished, and tastefully furnished 1-bedroom designer apartment is situated on the second floor of a well-kept, fully renovated Art Nouveau building with a 24/7 reception and security, an elevator, and preserved original details. Boasting a prime central location, the building is within walking distance of Old Town Square and the Vltava riverbank, just two blocks from luxurious Pařížská Street, with full amenities in the vicinity. Tranquil despite its central location.

The airy interior features a corner living room with a dining area and a fully fitted open plan kitchen, a spacious bedroom with a built-in clothes closet, a bathroom including a walk-in shower, two sinks, a bidet, and a toilet, and an entrance hall with built-in wardrobes.

High **stucco** ceilings, large renovated **casement windows**, renovated **solid wood parquet floors**, a **marble** bathroom and dining table, gas boiler, washer, dryer, dishwasher, basic kitchenware, video entry phone. Garage parking can be arranged in the nearby Intercontinental Hotel at an additional fee. Service charges and utilities are billed separately. Mid-term rental is possible.