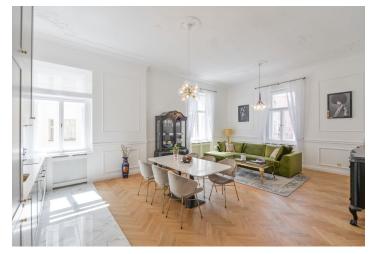

The airy interior features a corner living room with a dining area and a fully fitted open plan kitchen, a spacious bedroom with a built-in clothes closet, a bathroom including a walk-in shower, two sinks, a bidet, and a toilet, and an entrance hall with built-in wardrobes.

High **stucco** ceilings, large renovated **casement windows**, renovated **solid wood parquet floors**, a **marble** bathroom and dining table, gas boiler, washer, dryer, dishwasher, basic kitchenware, video entry phone. Garage parking can be arranged in the nearby Intercontinental Hotel at an additional fee. Service charges and utilities are billed separately. Mid-term rental is possible.