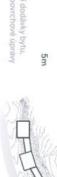

PDF created 09.05.2024,12:20

byt 1+kk | S.1

budova A

| 48,86                         | plocha bytu celkem                                                                                               |
|-------------------------------|------------------------------------------------------------------------------------------------------------------|
| 49,59                         | plocha bytu celkem dle NOZ                                                                                       |
| 9,52<br>2,13<br>1,71<br>35,50 | <ol> <li>predsin</li> <li>sprcha a wc</li> <li>předsíň s umyvadlem</li> <li>obytná místnost s kuchyní</li> </ol> |