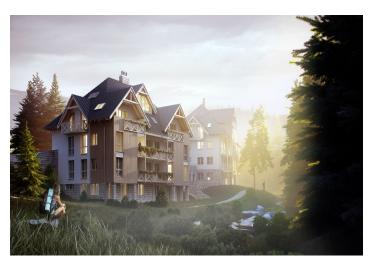

\* Area of the unit according to the Civil Code. The area consists of the sum total area of the entire unit bounded by perimeter walls.

This northeast-facing temporary-residence 1st floor studio apartment with beautiful views is part of a new building in the <u>TRIO Harrachov</u> complex, which is located next to a forest just a few steps from the center of a popular resort. This vacation apartment can become not only a second home, but thanks to its suitability for renting out, it is also an interesting investment opportunity. Completion of the project is scheduled for June 2022.

Harrachov is one of the most popular mountain resorts in the Krkonoše Mountains with a complete infrastructure and **excellent conditions for a wide range of sports activities throughout the year**. The complex is located by a creek and forest at the foot of Hřebínek Hill, **200 meters from a cable car and ski slopes**. Within walking distance (600 m) there is also a cable car station leading to the popular Devil's Mountain. Other easy-to-reach activities include **golf** (9-hole course with indoor simulator), a bobsleigh track, a rope center, a swimming pool, **an indoor pool**, or paragliding. The main promenade is close-by, but the complex is in a quiet location. There is a restaurant near the future complex, and others are in close proximity, as well as grocery stores, a post office, or ATMs. Among the town's attractions are the Mammoth jumping bridge, the glass or ski museum, or the beautiful **Mumlava Waterfalls**. From Prague, the town of Harrachov can be comfortably reached by car in two hours.