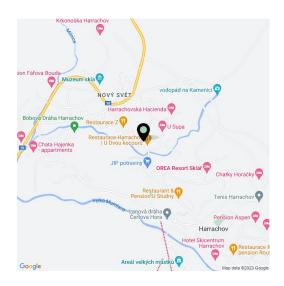

Harrachov is one of the most popular mountain resorts in the Krkonoše Mountains with a complete infrastructure and **excellent conditions for a wide range of sports activities throughout the year**. The complex is located by a creek and forest at the foot of Hřebínek Hill, **200 meters from a cable car and ski slopes**. Within walking distance (600 m) there is also a cable car station leading to the popular Devil's Mountain. Other easy-to-reach activities include **golf** (9-hole course with indoor simulator), a bobsleigh track, a rope center, a swimming pool, **an indoor pool**, or paragliding. The main promenade is close-by, but the complex is in a quiet location. There is a restaurant near the future complex, and others are in close proximity, as well as grocery stores, a post office, or ATMs. Among the town's attractions are the Mammoth jumping bridge, the glass or ski museum, or the beautiful **Mumlava Waterfalls**. From Prague, the town of Harrachov can be comfortably reached by car in two hours.