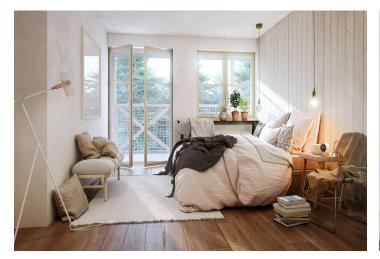

The layout will consist of a foyer with a sink, a spacious living room with a kitchen and a dining area, and a bathroom (shower, toilet).

The unit is offered in **a finished state**, with a preparation for a kitchen and complete sanitary equipment. Features include **wooden flooring** (ceramic tiles in the bathroom), triple-glazed wooden windows with thermal and acoustic insulation, and security entrance doors. Heating will be provided by a central gas boiler. The unit comes with **a outdoor parking place and a cellar**, perfect for storing bicycles, skis, and other sports or children's equipment.