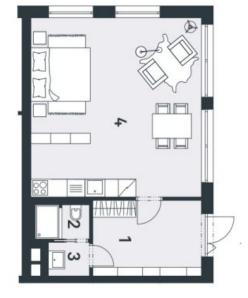

The layout will consist of a foyer with a sink, a spacious living room with a kitchen and a dining area, and a bathroom (shower, toilet).

The unit is offered in **a finished state**, with a preparation for a kitchen and complete sanitary equipment. Features include **wooden flooring** (ceramic tiles in the bathroom), triple-glazed wooden windows with thermal and acoustic insulation, and security entrance doors. Heating will be provided by a central gas boiler. The unit comes with **a outdoor parking place and a cellar**, perfect for storing bicycles, skis, and other sports or children's equipment.

Total floor area 49.59 m², cellar.

For more information about the project visit the website www.trioharrachov.cz.

In addition to regular property viewings, we also offer **real time video viewings** via WhatsApp, FaceTime, Messenger, Skype, and other apps.

PDF created 09.05.2024,12:20

byt 1+kk | S.1

budova A

| 48,86                         | plocha bytu celkem                                                                                               |
|-------------------------------|------------------------------------------------------------------------------------------------------------------|
| 49,59                         | plocha bytu celkem dle NOZ                                                                                       |
| 9,52<br>2,13<br>1,71<br>35,50 | <ol> <li>predsin</li> <li>sprcha a wc</li> <li>předsíň s umyvadlem</li> <li>obytná místnost s kuchyní</li> </ol> |