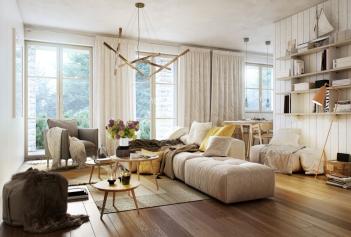

The layout will consist of a foyer with a sink, a spacious living room with a kitchen and a dining area, and a bathroom (shower, toilet).

The unit is offered in **a finished state**, with a preparation for a kitchen and complete sanitary equipment. Features include **wooden flooring** (ceramic tiles in the bathroom), triple-glazed wooden windows with thermal and acoustic insulation, and security entrance doors. Heating will be provided by a central gas boiler. The unit comes with **a outdoor parking place and a cellar**, perfect for storing bicycles, skis, and other sports or children's equipment.