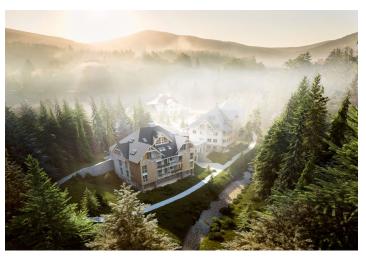

\* Area of the unit according to the Civil Code. The area consists of the sum total area of the entire unit bounded by perimeter walls.

This northeast-facing temporary-residence 1st floor studio apartment with beautiful views is part of a new building in the <u>TRIO Harrachov</u> complex, which is located next to a forest just a few steps from the center of a popular resort. This vacation apartment can become not only a second home, but thanks to its suitability for renting out, it is also an interesting investment opportunity. Completion of the project is scheduled for June 2022.

Harrachov is one of the most popular mountain resorts in the Krkonoše Mountains with a complete infrastructure and **excellent conditions for a wide range of sports activities throughout the year**. The complex is located by a creek and forest at the foot of Hřebínek Hill, **200 meters from a cable car and ski slopes**. Within walking distance (600 m) there is also a cable car station leading to the popular Devil's Mountain. Other easy-to-reach activities include **golf** (9-hole course with indoor simulator), a bobsleigh track, a rope center, a swimming pool, **an indoor pool**, or paragliding. The main promenade is close-by, but the complex is in a quiet location. There is a restaurant near the future complex, and others are in close proximity, as well as grocery stores, a post office, or ATMs. Among the town's attractions are the Mammoth jumping bridge, the glass or ski museum, or the beautiful **Mumlava Waterfalls**. From Prague, the town of Harrachov can be comfortably reached by car in two hours.