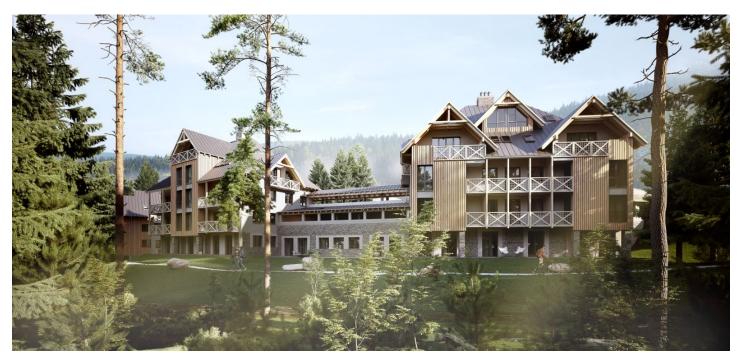

\* Area of the unit according to the Civil Code. The area consists of the sum total area of the entire unit bounded by perimeter walls.

This northeast-facing temporary-residence 1st floor studio apartment with beautiful views is part of a new building in the <u>TRIO Harrachov</u> complex, which is located next to a forest just a few steps from the center of a popular resort. This vacation apartment can become not only a second home, but thanks to its suitability for renting out, it is also an interesting investment opportunity. Completion of the project is scheduled for June 2022.

Harrachov is one of the most popular mountain resorts in the Krkonoše Mountains with a complete infrastructure and **excellent conditions for a wide range of sports activities throughout the year**. The complex is located by a creek and forest at the foot of Hřebínek Hill, **200 meters from a cable car and ski slopes**. Within walking distance (600 m) there is also a cable car station leading to the popular Devil's Mountain. Other easy-to-reach activities include **golf** (9-hole course with indoor simulator), a bobsleigh track, a rope center, a swimming pool, **an indoor pool**, or paragliding. The main promenade is close-by, but the complex is in a quiet location. There is a restaurant near the future complex, and others are in close proximity, as well as grocery stores, a post office, or ATMs. Among the town's attractions are the Mammoth jumping bridge, the glass or ski museum, or the beautiful **Mumlava Waterfalls**. From Prague, the town of Harrachov can be comfortably reached by car in two hours.