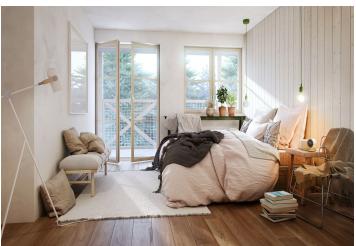

The layout of the apartment will consist of a foyer, a spacious living room with a kitchen, a dining room and access to 2 balconies, a bedroom, and a bathroom (bathtub, sink, toilet).

The apartment is offered in a finished state, with a preparation for a kitchen and complete sanitary equipment. Features include wooden flooring (ceramic tiles in the bathroom), triple-glazed wooden windows with thermal and acoustic insulation, and security entrance doors. Heating will be provided by a central gas boiler. The unit comes with a cellar, perfect for storing bicycles, skis, and other sports or children's equipment. It is also possible to buy a parking space in the garage.