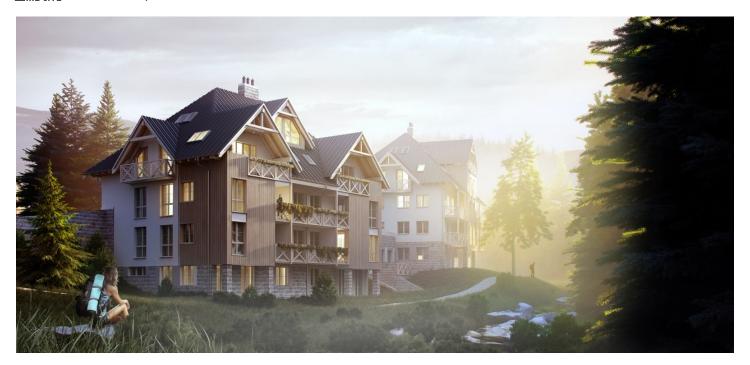

\* Area of the unit according to the Civil Code. The area consists of the sum total area of the entire unit bounded by perimeter walls.

This southeast-facing apartment on the 3rd floor with beautiful views is part of a new building in the TRIO Harrachov complex, which is located next to a forest just a few steps from the center of a popular resort. This vacation apartment can become not only a second home, but thanks to its suitability for renting out, it is also an interesting investment opportunity. The date of completion of the project depends on the weather conditions in the mountains. Ideally, the unit will be handed over before Christmas 2019, or no later than in the summer of the following year.

Harrachov is one of the most popular mountain resorts in the Krkonoše Mountains with a complete infrastructure and excellent conditions for a wide range of sports activities throughout the year. The complex is located by a creek and forest at the foot of Hřebínek Hill, 200 meters from a cable car and ski slopes. Within walking distance (600 m) there is also a cable car station leading to the popular Devil's Mountain. Other easy-to-reach activities include golf (9-hole course with indoor simulator), a bobsleigh track, a rope center, a swimming pool, an indoor pool, or paragliding. The main promenade is close-by, but the complex is in a quiet location. There is a restaurant near the future complex, and others are in close proximity, as well as grocery stores, a post office, or ATMs. Among the town's attractions are the Mammoth jumping bridge, the glass or ski museum, or the beautiful Mumlava Waterfalls. From Prague, the town of Harrachov can be comfortably reached by car in two hours.