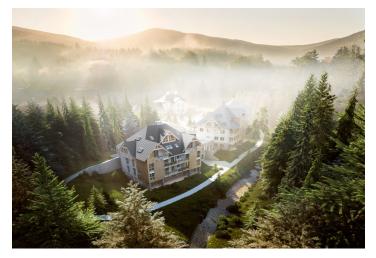

Harrachov is one of the most popular mountain resorts in the Krkonoše Mountains with a complete infrastructure and excellent conditions for a wide range of sports activities throughout the year. The complex is located by a creek and forest at the foot of Hřebínek Hill, 200 meters from a cable car and ski slopes. Within walking distance (600 m) there is also a cable car station leading to the popular Devil's Mountain. Other easy-to-reach activities include golf (9-hole course with indoor simulator), a bobsleigh track, a rope center, a swimming pool, an indoor pool, or paragliding. The main promenade is close-by, but the complex is in a quiet location. There is a restaurant near the future complex, and others are in close proximity, as well as grocery stores, a post office, or ATMs. Among the town's attractions are the Mammoth jumping bridge, the glass or ski museum, or the beautiful Mumlava Waterfalls. From Prague, the town of Harrachov can be comfortably reached by car in two hours.