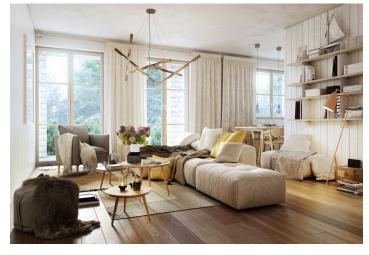

The layout of the apartment will consist of a foyer, a spacious living room with a kitchen, a dining room and access to 2 balconies, a bedroom, and a bathroom (bathtub, sink, toilet).

The apartment is offered in a finished state, with a preparation for a kitchen and complete sanitary equipment. Features include wooden flooring (ceramic tiles in the bathroom), triple-glazed wooden windows with thermal and acoustic insulation, and security entrance doors. Heating will be provided by a central gas boiler. The unit comes with a cellar, perfect for storing bicycles, skis, and other sports or children's equipment. It is also possible to buy a parking space in the garage.