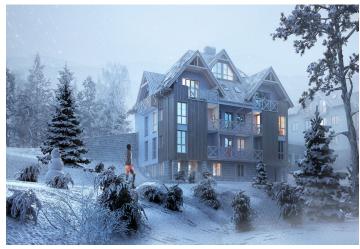

\* Area of the unit according to the Civil Code. The area consists of the sum total area of the entire unit bounded by perimeter walls.

This southeast-facing apartment on the 3rd floor with beautiful views is part of a new building in the TRIO Harrachov complex, which is located next to a forest just a few steps from the center of a popular resort. This vacation apartment can become not only a second home, but thanks to its suitability for renting out, it is also an interesting investment opportunity. The date of completion of the project depends on the weather conditions in the mountains. Ideally, the unit will be handed over before Christmas 2019, or no later than in the summer of the following year.

Harrachov is one of the most popular mountain resorts in the Krkonoše Mountains with a complete infrastructure and excellent conditions for a wide range of sports activities throughout the year. The complex is located by a creek and forest at the foot of Hřebínek Hill, 200 meters from a cable car and ski slopes. Within walking distance (600 m) there is also a cable car station leading to the popular Devil's Mountain. Other easy-to-reach activities include golf (9-hole course with indoor simulator), a bobsleigh track, a rope center, a swimming pool, an indoor pool, or paragliding. The main promenade is close-by, but the complex is in a quiet location. There is a restaurant near the future complex, and others are in close proximity, as well as grocery stores, a post office, or ATMs. Among the town's attractions are the Mammoth jumping bridge, the glass or ski museum, or the beautiful Mumlava Waterfalls. From Prague, the town of Harrachov can be comfortably reached by car in two hours.