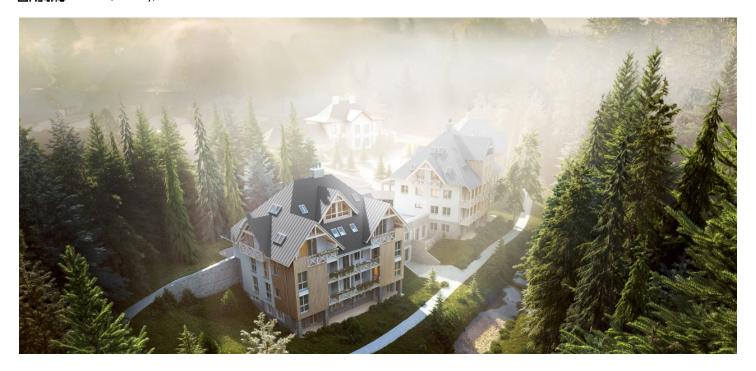

\* Area of the unit according to the Civil Code. The area consists of the sum total area of the entire unit bounded by perimeter walls.

This southeast-facing apartment on the 3rd floor with beautiful views is part of a new building in the TRIO Harrachov complex, which is located next to a forest just a few steps from the center of a popular resort. This vacation apartment can become not only a second home, but thanks to its suitability for renting out, it is also an interesting investment opportunity. Completion of the project is scheduled for December 2021.

Harrachov is one of the most popular mountain resorts in the Krkonoše Mountains with a complete infrastructure and excellent conditions for a wide range of sports activities throughout the year. The complex is located by a creek and forest at the foot of Hřebínek Hill, 200 meters from a cable car and ski slopes. Within walking distance (600 m) there is also a cable car station leading to the popular Devil's Mountain. Other easy-to-reach activities include golf (9-hole course with indoor simulator), a bobsleigh track, a rope center, a swimming pool, an indoor pool, or paragliding. The main promenade is close-by, but the complex is in a quiet location. There is a restaurant near the future complex, and others are in close proximity, as well as grocery stores, a post office, or ATMs. Among the town's attractions are the Mammoth jumping bridge, the glass or ski museum, or the beautiful Mumlava Waterfalls. From Prague, the town of Harrachov can be comfortably reached by car in two hours.