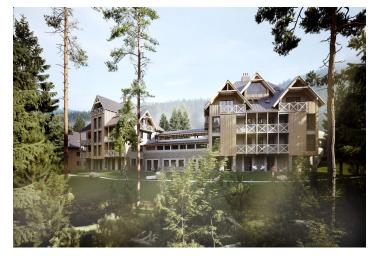

\* Area of the unit according to the Civil Code. The area consists of the sum total area of the entire unit bounded by perimeter walls.

This southeast-facing apartment on the 3rd floor with beautiful views is part of a new building in the TRIO Harrachov complex, which is located next to a forest just a few steps from the center of a popular resort. This vacation apartment can become not only a second home, but thanks to its suitability for renting out, it is also an interesting investment opportunity. Completion of the project is scheduled for December 2021.

Harrachov is one of the most popular mountain resorts in the Krkonoše Mountains with a complete infrastructure and excellent conditions for a wide range of sports activities throughout the year. The complex is located by a creek and forest at the foot of Hřebínek Hill, 200 meters from a cable car and ski slopes. Within walking distance (600 m) there is also a cable car station leading to the popular Devil's Mountain. Other easy-to-reach activities include golf (9-hole course with indoor simulator), a bobsleigh track, a rope center, a swimming pool, an indoor pool, or paragliding. The main promenade is close-by, but the complex is in a quiet location. There is a restaurant near the future complex, and others are in close proximity, as well as grocery stores, a post office, or ATMs. Among the town's attractions are the Mammoth jumping bridge, the glass or ski museum, or the beautiful Mumlava Waterfalls. From Prague, the town of Harrachov can be comfortably reached by car in two hours.