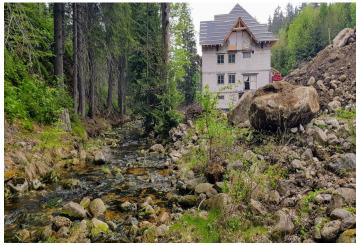

\* Area of the unit according to the Civil Code. The area consists of the sum total area of the entire unit bounded by perimeter walls.

This southeast-facing apartment on the 3rd floor with beautiful views is part of a new building in the TRIO Harrachov complex, which is located next to a forest just a few steps from the center of a popular resort. This vacation apartment can become not only a second home, but thanks to its suitability for renting out, it is also an interesting investment opportunity. Completion of the project is scheduled for December 2021.

Harrachov is one of the most popular mountain resorts in the Krkonoše Mountains with a complete infrastructure and excellent conditions for a wide range of sports activities throughout the year. The complex is located by a creek and forest at the foot of Hřebínek Hill, 200 meters from a cable car and ski slopes. Within walking distance (600 m) there is also a cable car station leading to the popular Devil's Mountain. Other easy-to-reach activities include golf (9-hole course with indoor simulator), a bobsleigh track, a rope center, a swimming pool, an indoor pool, or paragliding. The main promenade is close-by, but the complex is in a quiet location. There is a restaurant near the future complex, and others are in close proximity, as well as grocery stores, a post office, or ATMs. Among the town's attractions are the Mammoth jumping bridge, the glass or ski museum, or the beautiful Mumlava Waterfalls. From Prague, the town of Harrachov can be comfortably reached by car in two hours.