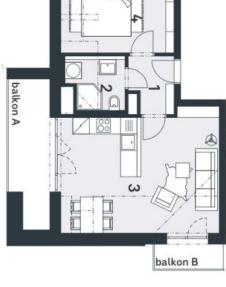

The layout of the apartment will consist of a foyer, a spacious living room with a kitchen, a dining room and access to 2 balconies, a bedroom, and a bathroom (bathtub, sink, toilet).

The apartment is offered in a finished state, with a preparation for a kitchen and complete sanitary equipment. Features include wooden flooring (ceramic tiles in the bathroom), triple-glazed wooden windows with thermal and acoustic insulation, and security entrance doors. Heating will be provided by a central gas boiler. The unit comes with a outdoor parking place and a cellar, perfect for storing bicycles, skis, and other sports or children's equipment.

Total floor area 42.83 m², balconies 8+3 m², cellar.

For more information about the project visit the website www.trioharrachov.cz.

## Apartment One-bedroom (2+kk)

Sold

43 m², Semily, Harrachov

3,

| plocha by<br>plocha by<br>balkon A<br>balkon B | 4 3 2 1                                          | O.                                                        |                |
|------------------------------------------------|--------------------------------------------------|-----------------------------------------------------------|----------------|
| n A<br>n B                                     | plocha bytu celkem<br>plocha bytu celkem dle NOZ | předsíň<br>koupelna<br>obytná místnost s kuchyní<br>pokoj | místnost       |
| 8,25<br>2,54                                   | 42,66<br>42,83                                   | 3,36<br>3,70<br>24,91<br>10,69                            | m <sup>2</sup> |