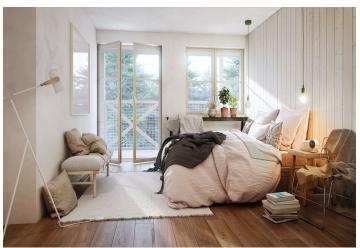

The layout of the apartment will consist of a foyer, a spacious living room with a kitchen, a dining room and access to 2 balconies, a bedroom, and a bathroom (bathtub, sink, toilet).

The apartment is offered in a finished state, with a preparation for a kitchen and complete sanitary equipment. Features include wooden flooring (ceramic tiles in the bathroom), triple-glazed wooden windows with thermal and acoustic insulation, and security entrance doors. Heating will be provided by a central gas boiler. The unit comes with a outdoor parking place and a cellar, perfect for storing bicycles, skis, and other sports or children's equipment.