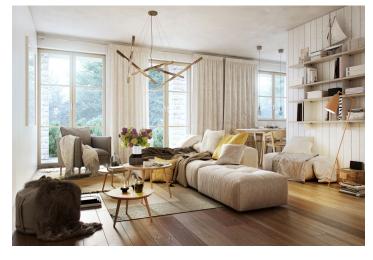

The layout of the apartment will consist of a foyer, a spacious living room with a kitchen, a dining room and access to 2 balconies, a bedroom, and a bathroom (bathtub, sink, toilet).

The apartment is offered in a finished state, with a preparation for a kitchen and complete sanitary equipment. Features include wooden flooring (ceramic tiles in the bathroom), triple-glazed wooden windows with thermal and acoustic insulation, and security entrance doors. Heating will be provided by a central gas boiler. The unit comes with a outdoor parking place and a cellar, perfect for storing bicycles, skis, and other sports or children's equipment.