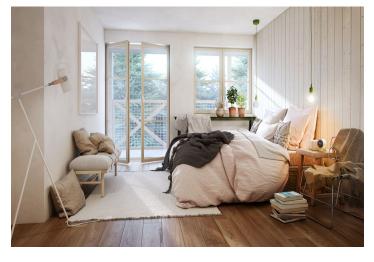

The layout of the apartment will consist of a foyer, a spacious living room with a kitchen, a dining room and access to the terrace, and a bathroom (bathtub, sink, toilet).

The apartment is offered in a finished state, with a preparation for a kitchen and complete sanitary equipment. Features include wooden flooring (ceramic tiles in the bathroom), triple-glazed wooden windows with thermal and acoustic insulation, and security entrance doors. Heating will be provided by a central gas boiler. The unit comes with a cellar, perfect for storing bicycles, skis, and other sports or children's equipment. It is also possible to buy a parking space in the garage.