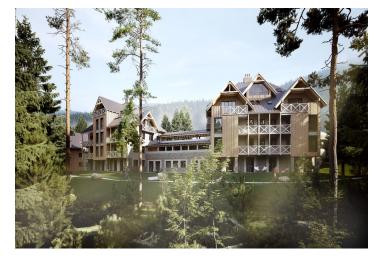

\* Area of the unit according to the Civil Code. The area consists of the sum total area of the entire unit bounded by perimeter walls.

Sold

This southeast-facing apartment on the ground floor with beautiful views is part of a new building in the TRIO Harrachov complex, which is located next to a forest just a few steps from the center of a popular resort. This vacation apartment can become not only a second home, but thanks to its suitability for renting out, it is also an interesting investment opportunity. The date of completion of the project depends on the weather conditions in the mountains. Ideally, the unit will be handed over before Christmas 2019, or no later than in the summer of the following year.

Harrachov is one of the most popular mountain resorts in the Krkonoše Mountains with a complete infrastructure and excellent conditions for a wide range of sports activities throughout the year. The complex is located by a creek and forest at the foot of Hřebínek Hill, 200 meters from a cable car and ski slopes. Within walking distance (600 m) there is also a cable car station leading to the popular Devil's Mountain. Other easy-to-reach activities include golf (9-hole course with indoor simulator), a bobsleigh track, a rope center, a swimming pool, an indoor pool, or paragliding. The main promenade is close-by, but the complex is in a quiet location. There is a restaurant near the future complex, and others are in close proximity, as well as grocery stores, a post office, or ATMs. Among the town's attractions are the Mammoth jumping bridge, the glass or ski museum, or the beautiful Mumlava Waterfalls. From Prague, the town of Harrachov can be comfortably reached by car in two hours.