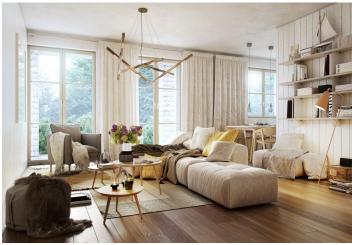

The layout of the apartment will consist of a foyer, a spacious living room with a kitchen, a dining room and access to the terrace, and a bathroom (bathtub, sink, toilet).

The apartment is offered in a finished state, with a preparation for a kitchen and complete sanitary equipment. Features include wooden flooring (ceramic tiles in the bathroom), triple-glazed wooden windows with thermal and acoustic insulation, and security entrance doors. Heating will be provided by a central gas boiler. The unit comes with a cellar, perfect for storing bicycles, skis, and other sports or children's equipment. It is also possible to buy a parking space in the garage.