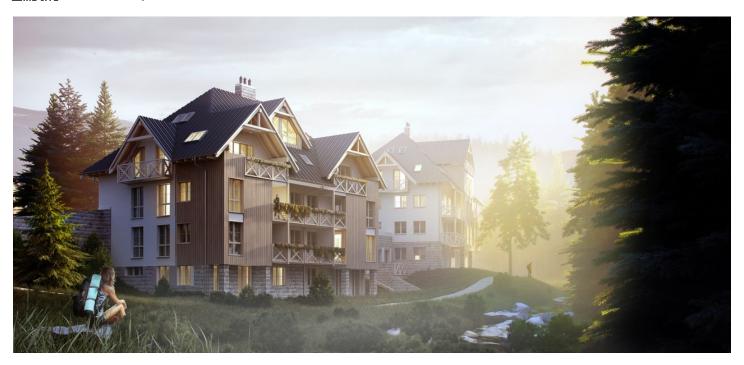

\* Area of the unit according to the Civil Code. The area consists of the sum total area of the entire unit bounded by perimeter walls.

Sold

This southeast-facing apartment on the ground floor with beautiful views is part of a new building in the TRIO Harrachov complex, which is located next to a forest just a few steps from the center of a popular resort. This vacation apartment can become not only a second home, but thanks to its suitability for renting out, it is also an interesting investment opportunity. The date of completion of the project depends on the weather conditions in the mountains. Ideally, the unit will be handed over before Christmas 2019, or no later than in the summer of the following year.

Harrachov is one of the most popular mountain resorts in the Krkonoše Mountains with a complete infrastructure and excellent conditions for a wide range of sports activities throughout the year. The complex is located by a creek and forest at the foot of Hřebínek Hill, 200 meters from a cable car and ski slopes. Within walking distance (600 m) there is also a cable car station leading to the popular Devil's Mountain. Other easy-to-reach activities include golf (9-hole course with indoor simulator), a bobsleigh track, a rope center, a swimming pool, an indoor pool, or paragliding. The main promenade is close-by, but the complex is in a quiet location. There is a restaurant near the future complex, and others are in close proximity, as well as grocery stores, a post office, or ATMs. Among the town's attractions are the Mammoth jumping bridge, the glass or ski museum, or the beautiful Mumlava Waterfalls. From Prague, the town of Harrachov can be comfortably reached by car in two hours.