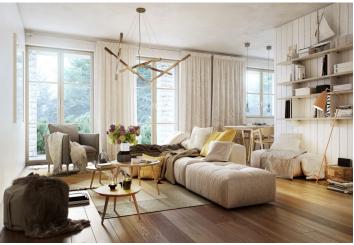

The layout of the apartment will consist of a foyer, a corridor, a spacious living room with a kitchen, a dining room and access to the 1st terrace, a bedroom, the 2nd terrace, a dressing room, and a bathroom (bathtub, sink, toilet).

The apartment is offered in a finished state, with a preparation for a kitchen and complete sanitary equipment. Features include wooden flooring (ceramic tiles in the bathroom), triple-glazed wooden windows with thermal and acoustic insulation, and security entrance doors. Heating will be provided by a central gas boiler. The unit comes with a garage parking place and a cellar, perfect for storing bicycles, skis, and other sports or children's equipment.