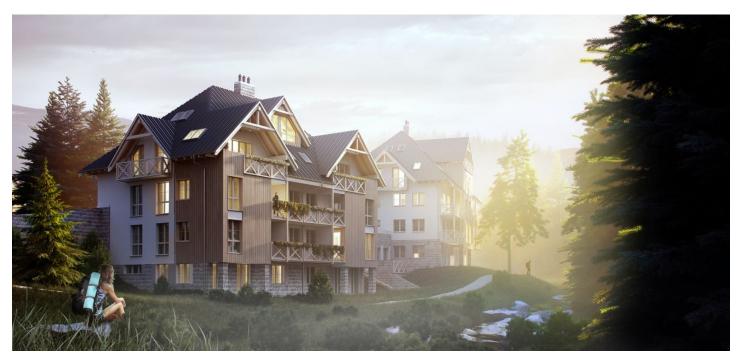

\* Area of the unit according to the Civil Code. The area consists of the sum total area of the entire unit bounded by perimeter walls.

This southeast-facing apartment on the ground floor with beautiful views is part of a new building in the <u>TRIO Harrachov</u> complex, which is located next to a forest just a few steps from the center of a popular resort. This vacation apartment can become not only a second home, but thanks to its suitability for renting out, it is also an interesting investment opportunity. Completion of the project is scheduled for June 2022.

Harrachov is one of the most popular mountain resorts in the Krkonoše Mountains with a complete infrastructure and excellent conditions for a wide range of sports activities throughout the year. The complex is located by a creek and forest at the foot of Hřebínek Hill, 200 meters from a cable car and ski slopes. Within walking distance (600 m) there is also a cable car station leading to the popular Devil's Mountain. Other easy-to-reach activities include golf (9-hole course with indoor simulator), a bobsleigh track, a rope center, a swimming pool, an indoor pool, or paragliding. The main promenade is close-by, but the complex is in a quiet location. There is a restaurant near the future complex, and others are in close proximity, as well as grocery stores, a post office, or ATMs. Among the town's attractions are the Mammoth jumping bridge, the glass or ski museum, or the beautiful Mumlava Waterfalls. From Prague, the town of Harrachov can be comfortably reached by car in two hours.