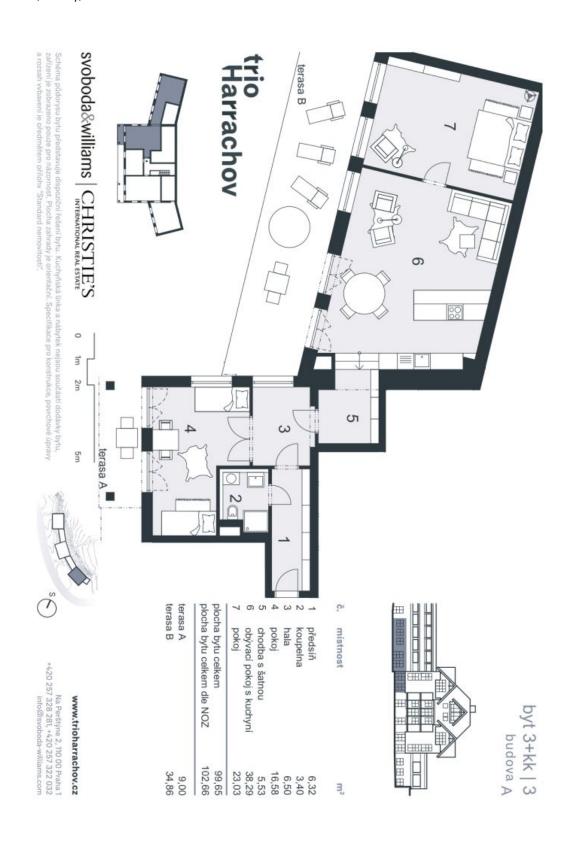

## € 308 689 I CZK 7 745 000

102.8 m², Semily, Harrachov

| Total area       | 147 m²                 |
|------------------|------------------------|
| Floor area*      | 103 m²                 |
| Terrace          | 44 m²                  |
| Parking          | 1 garage parking space |
| Garage           | Yes                    |
| Cellar           | Yes                    |
| PENB             | В                      |
| Reference number | 33261                  |

The layout of the apartment will consist of a foyer, a corridor, a spacious living room with a kitchen, a dining room and access to the 1st terrace, a bedroom, the 2nd terrace, a dressing room, and a bathroom (bathtub, sink, toilet).

Total floor area 102.8 m², terraces 9 + 34.86 m², cellar.

For more information about the project visit the website www.trioharrachov.cz.