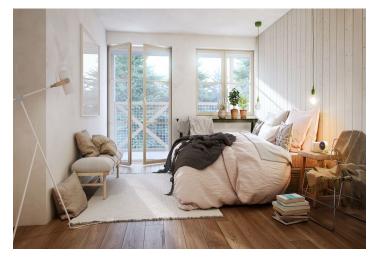

The layout of the apartment will consist of a foyer, a corridor, a spacious living room with a kitchen, a dining room and access to the 1st terrace, a bedroom, the 2nd terrace, a dressing room, and a bathroom (bathtub, sink, toilet).

The apartment is offered in a finished state, with a preparation for a kitchen and complete sanitary equipment. Features include wooden flooring (ceramic tiles in the bathroom), triple-glazed wooden windows with thermal and acoustic insulation, and security entrance doors. Heating will be provided by a central gas boiler. The unit comes with a garage parking place and a cellar, perfect for storing bicycles, skis, and other sports or children's equipment.