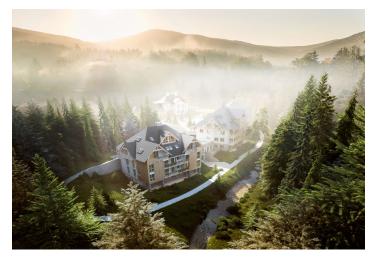

\* Area of the unit according to the Civil Code. The area consists of the sum total area of the entire unit bounded by perimeter walls.

This southeast-facing apartment on the ground floor with beautiful views is part of a new building in the <u>TRIO Harrachov</u> complex, which is located next to a forest just a few steps from the center of a popular resort. This vacation apartment can become not only a second home, but thanks to its suitability for renting out, it is also an interesting investment opportunity. Completion of the project is scheduled for June 2022.

Harrachov is one of the most popular mountain resorts in the Krkonoše Mountains with a complete infrastructure and excellent conditions for a wide range of sports activities throughout the year. The complex is located by a creek and forest at the foot of Hřebínek Hill, 200 meters from a cable car and ski slopes. Within walking distance (600 m) there is also a cable car station leading to the popular Devil's Mountain. Other easy-to-reach activities include golf (9-hole course with indoor simulator), a bobsleigh track, a rope center, a swimming pool, an indoor pool, or paragliding. The main promenade is close-by, but the complex is in a quiet location. There is a restaurant near the future complex, and others are in close proximity, as well as grocery stores, a post office, or ATMs. Among the town's attractions are the Mammoth jumping bridge, the glass or ski museum, or the beautiful Mumlava Waterfalls. From Prague, the town of Harrachov can be comfortably reached by car in two hours.