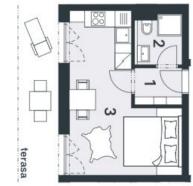

The layout of the apartment will consist of a foyer, a spacious living room with a kitchen, a dining room and access to the terrace, and a bathroom (bathtub, sink, toilet).

The apartment is offered in **a finished state**, with a preparation for a kitchen and complete sanitary equipment. Features include **wooden flooring** (ceramic tiles in the bathroom), triple-glazed wooden windows with thermal and acoustic insulation, and security entrance doors. Heating will be provided by a central gas boiler. The unit comes with **a outdoor parking space and a cellar**, perfect for storing bicycles, skis, and other sports or children's equipment.

Total floor area 24.34 m², terrace 19.93 m².

For more information about the project visit the website www.trioharrachov.cz.

In addition to regular property viewings, we also offer **real time video viewings** via WhatsApp, FaceTime, Messenger, Skype, and other apps.

# Apartment Studio (1+kk)

24 m², Semily, Harrachov

Na Perštýne 2, 110 00 Praha 1 +420 257 328 281, +420 257 322 032 info@svoboda-williams.com www.trioharrachov.cz

| 23,96                 | plocha bytu celkem<br>plocha bytu celkem dle NOZ<br>terasa |
|-----------------------|------------------------------------------------------------|
| 2,54<br>2,87<br>18,55 | 1 předsíň<br>2 koupelna<br>3 obytná místnost s kuchyní     |
| m²                    | č. místnost                                                |