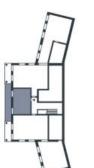

The layout of the apartment will consist of a foyer, a spacious living room with a kitchen, a dining room and access to the terrace, and a bathroom (bathtub, sink, toilet).

The apartment is offered in **a finished state**, with a preparation for a kitchen and complete sanitary equipment. Features include **wooden flooring** (ceramic tiles in the bathroom), triple-glazed wooden windows with thermal and acoustic insulation, and security entrance doors. Heating will be provided by a central gas boiler. The unit comes with **a outdoor parking space and a cellar**, perfect for storing bicycles, skis, and other sports or children's equipment.

Total floor area 24.34 m², terrace 19.93 m².

For more information about the project visit the website www.trioharrachov.cz.

In addition to regular property viewings, we also offer **real time video viewings** via WhatsApp, FaceTime, Messenger, Skype, and other apps.