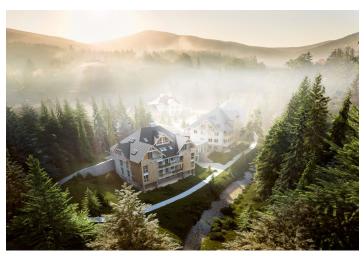

\* Area of the unit according to the Civil Code. The area consists of the sum total area of the entire unit bounded by perimeter walls.

This southeast-facing apartment on the ground floor with beautiful views is part of a new building in the <u>TRIO Harrachov</u> complex, which is located next to a forest just a few steps from the center of a popular resort. This vacation apartment can become not only a second home, but thanks to its suitability for renting out, it is also an interesting investment opportunity. Completion of the project is scheduled for June 2022.

Harrachov is one of the most popular mountain resorts in the Krkonoše Mountains with a complete infrastructure and **excellent conditions for a wide range of sports activities throughout the year**. The complex is located by a creek and forest at the foot of Hřebínek Hill, **200 meters from a cable car and ski slopes**. Within walking distance (600 m) there is also a cable car station leading to the popular Devil's Mountain. Other easy-to-reach activities include **golf** (9-hole course with indoor simulator), a bobsleigh track, a rope center, a swimming pool, **an indoor pool**, or paragliding. The main promenade is close-by, but the complex is in a quiet location. There is a restaurant near the future complex, and others are in close proximity, as well as grocery stores, a post office, or ATMs. Among the town's attractions are the Mammoth jumping bridge, the glass or ski museum, or the beautiful **Mumlava Waterfalls**. From Prague, the town of Harrachov can be comfortably reached by car in two hours.