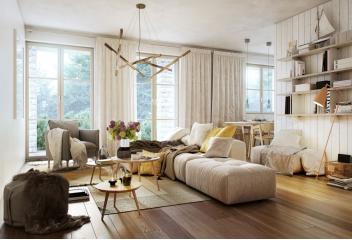

\* Area of the unit according to the Civil Code. The area consists of the sum total area of the entire unit bounded by perimeter walls.

This southeast-facing apartment on the ground floor with beautiful views is part of a new building in the <u>TRIO Harrachov</u> complex, which is located next to a forest just a few steps from the center of a popular resort. This vacation apartment can become not only a second home, but thanks to its suitability for renting out, it is also an interesting investment opportunity. Completion of the project is scheduled for June 2022.

The layout of the apartment will consist of a foyer, a spacious living room with a kitchen, a dining room and access to the terrace, and a bathroom (bathtub, sink, toilet).

The apartment is offered in **a finished state**, with a preparation for a kitchen and complete sanitary equipment. Features include **wooden flooring** (ceramic tiles in the bathroom), triple-glazed wooden windows with thermal and acoustic insulation, and security entrance doors. Heating will be provided by a central gas boiler. The unit comes with **a outdoor parking space and a cellar**, perfect for storing bicycles, skis, and other sports or children's equipment.