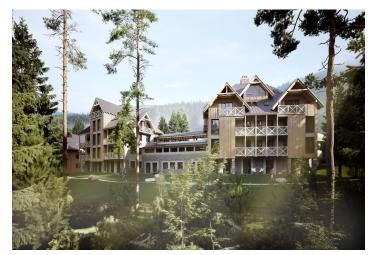

\* Area of the unit according to the Civil Code. The area consists of the sum total area of the entire unit bounded by perimeter walls.

This southeast-facing apartment on the ground floor with beautiful views is part of a new building in the <u>TRIO Harrachov</u> complex, which is located next to a forest just a few steps from the center of a popular resort. This vacation apartment can become not only a second home, but thanks to its suitability for renting out, it is also an interesting investment opportunity. Completion of the project is scheduled for June 2022.

Harrachov is one of the most popular mountain resorts in the Krkonoše Mountains with a complete infrastructure and **excellent conditions for a wide range of sports activities throughout the year**. The complex is located by a creek and forest at the foot of Hřebínek Hill, **200 meters from a cable car and ski slopes**. Within walking distance (600 m) there is also a cable car station leading to the popular Devil's Mountain. Other easy-to-reach activities include **golf** (9-hole course with indoor simulator), a bobsleigh track, a rope center, a swimming pool, **an indoor pool**, or paragliding. The main promenade is close-by, but the complex is in a quiet location. There is a restaurant near the future complex, and others are in close proximity, as well as grocery stores, a post office, or ATMs. Among the town's attractions are the Mammoth jumping bridge, the glass or ski museum, or the beautiful **Mumlava Waterfalls**. From Prague, the town of Harrachov can be comfortably reached by car in two hours.