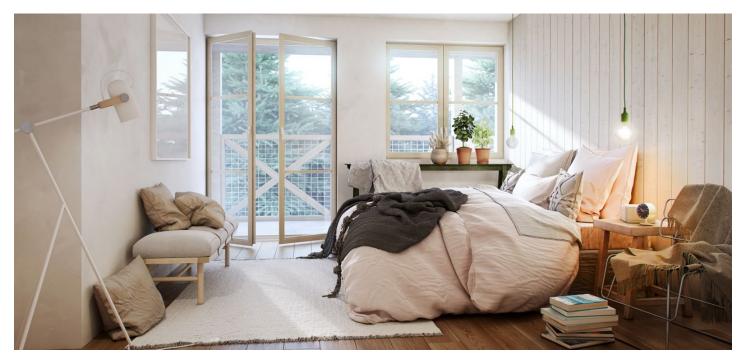

The layout of the apartment will consist of a foyer, a spacious living room with a kitchen, a dining room and access to the terrace, and a bathroom (bathtub, sink, toilet).

The apartment is offered in **a finished state**, with a preparation for a kitchen and complete sanitary equipment. Features include **wooden flooring** (ceramic tiles in the bathroom), triple-glazed wooden windows with thermal and acoustic insulation, and security entrance doors. Heating will be provided by a central gas boiler. The unit comes with **a outdoor parking space and a cellar**, perfect for storing bicycles, skis, and other sports or children's equipment.