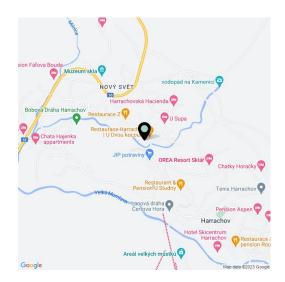

Harrachov is one of the most popular mountain resorts in the Krkonoše Mountains with a complete infrastructure and **excellent conditions for a wide range of sports activities throughout the year**. The complex is located by a creek and forest at the foot of Hřebínek Hill, **200 meters from a cable car and ski slopes**. Within walking distance (600 m) there is also a cable car station leading to the popular Devil's Mountain. Other easy-to-reach activities include **golf** (9-hole course with indoor simulator), a bobsleigh track, a rope center, a swimming pool, **an indoor pool**, or paragliding. The main promenade is close-by, but the complex is in a quiet location. There is a restaurant near the future complex, and others are in close proximity, as well as grocery stores, a post office, or ATMs. Among the town's attractions are the Mammoth jumping bridge, the glass or ski museum, or the beautiful **Mumlava Waterfalls**. From Prague, the town of Harrachov can be comfortably reached by car in two hours.