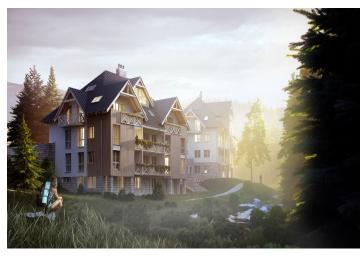

\* Area of the unit according to the Civil Code. The area consists of the sum total area of the entire unit bounded by perimeter walls.

This southeast-facing apartment on the ground floor with beautiful views is part of a new building in the <u>TRIO Harrachov</u> complex, which is located next to a forest just a few steps from the center of a popular resort. This vacation apartment can become not only a second home, but thanks to its suitability for renting out, it is also an interesting investment opportunity. Completion of the project is scheduled for June 2022.

Harrachov is one of the most popular mountain resorts in the Krkonoše Mountains with a complete infrastructure and **excellent conditions for a wide range of sports activities throughout the year**. The complex is located by a creek and forest at the foot of Hřebínek Hill, **200 meters from a cable car and ski slopes**. Within walking distance (600 m) there is also a cable car station leading to the popular Devil's Mountain. Other easy-to-reach activities include **golf** (9-hole course with indoor simulator), a bobsleigh track, a rope center, a swimming pool, **an indoor pool**, or paragliding. The main promenade is close-by, but the complex is in a quiet location. There is a restaurant near the future complex, and others are in close proximity, as well as grocery stores, a post office, or ATMs. Among the town's attractions are the Mammoth jumping bridge, the glass or ski museum, or the beautiful **Mumlava Waterfalls**. From Prague, the town of Harrachov can be comfortably reached by car in two hours.