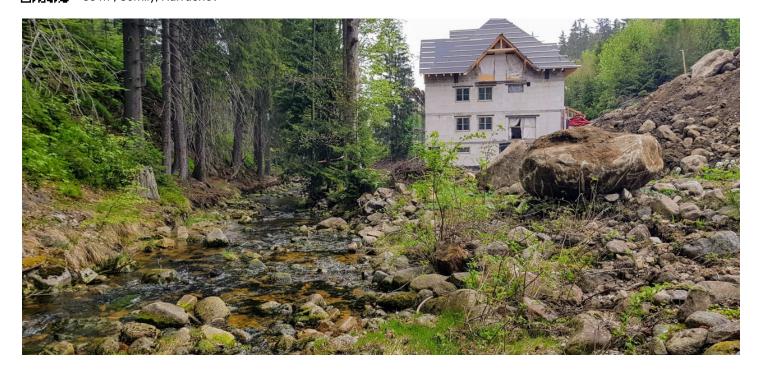

\* Area of the unit according to the Civil Code. The area consists of the sum total area of the entire unit bounded by perimeter walls.

This southeast-facing apartment on the ground floor with beautiful views is part of a new building in the <u>TRIO Harrachov</u> complex, which is located next to a forest just a few steps from the center of a popular resort. This vacation apartment can become not only a second home, but thanks to its suitability for renting out, it is also an interesting investment opportunity. Completion of the project is scheduled for June 2022.

Harrachov is one of the most popular mountain resorts in the Krkonoše Mountains with a complete infrastructure and excellent conditions for a wide range of sports activities throughout the year. The complex is located by a creek and forest at the foot of Hřebínek Hill, 200 meters from a cable car and ski slopes. Within walking distance (600 m) there is also a cable car station leading to the popular Devil's Mountain. Other easy-to-reach activities include golf (9-hole course with indoor simulator), a bobsleigh track, a rope center, a swimming pool, an indoor pool, or paragliding. The main promenade is close-by, but the complex is in a quiet location. There is a restaurant near the future complex, and others are in close proximity, as well as grocery stores, a post office, or ATMs. Among the town's attractions are the Mammoth jumping bridge, the glass or ski museum, or the beautiful Mumlava Waterfalls. From Prague, the town of Harrachov can be comfortably reached by car in two hours.