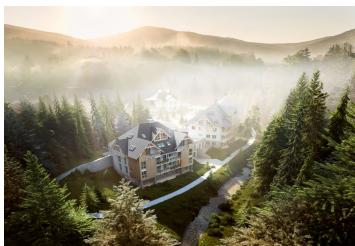

\* Area of the unit according to the Civil Code. The area consists of the sum total area of the entire unit bounded by perimeter walls.

This southeast-facing apartment on the ground floor with beautiful views is part of a new building in the <u>TRIO Harrachov</u> complex, which is located next to a forest just a few steps from the center of a popular resort. This vacation apartment can become not only a second home, but thanks to its suitability for renting out, it is also an interesting investment opportunity. Completion of the project is scheduled for June 2022.

Harrachov is one of the most popular mountain resorts in the Krkonoše Mountains with a complete infrastructure and excellent conditions for a wide range of sports activities throughout the year. The complex is located by a creek and forest at the foot of Hřebínek Hill, 200 meters from a cable car and ski slopes. Within walking distance (600 m) there is also a cable car station leading to the popular Devil's Mountain. Other easy-to-reach activities include golf (9-hole course with indoor simulator), a bobsleigh track, a rope center, a swimming pool, an indoor pool, or paragliding. The main promenade is close-by, but the complex is in a quiet location. There is a restaurant near the future complex, and others are in close proximity, as well as grocery stores, a post office, or ATMs. Among the town's attractions are the Mammoth jumping bridge, the glass or ski museum, or the beautiful Mumlava Waterfalls. From Prague, the town of Harrachov can be comfortably reached by car in two hours.