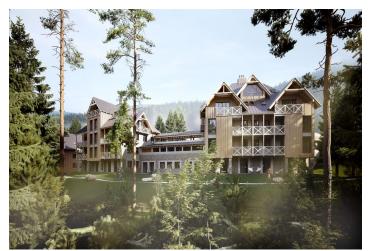

\* Area of the unit according to the Civil Code. The area consists of the sum total area of the entire unit bounded by perimeter walls.

This southeast-facing apartment on the ground floor with beautiful views is part of a new building in the <u>TRIO Harrachov</u> complex, which is located next to a forest just a few steps from the center of a popular resort. This vacation apartment can become not only a second home, but thanks to its suitability for renting out, it is also an interesting investment opportunity. Completion of the project is scheduled for June 2022.

Harrachov is one of the most popular mountain resorts in the Krkonoše Mountains with a complete infrastructure and excellent conditions for a wide range of sports activities throughout the year. The complex is located by a creek and forest at the foot of Hřebínek Hill, 200 meters from a cable car and ski slopes. Within walking distance (600 m) there is also a cable car station leading to the popular Devil's Mountain. Other easy-to-reach activities include golf (9-hole course with indoor simulator), a bobsleigh track, a rope center, a swimming pool, an indoor pool, or paragliding. The main promenade is close-by, but the complex is in a quiet location. There is a restaurant near the future complex, and others are in close proximity, as well as grocery stores, a post office, or ATMs. Among the town's attractions are the Mammoth jumping bridge, the glass or ski museum, or the beautiful Mumlava Waterfalls. From Prague, the town of Harrachov can be comfortably reached by car in two hours.