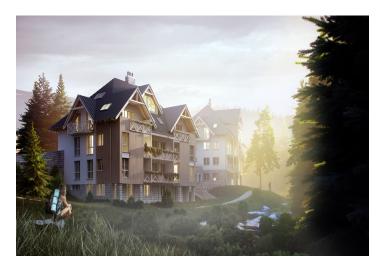

\* Area of the unit according to the Civil Code. The area consists of the sum total area of the entire unit bounded by perimeter walls.

This southeast-facing apartment on the ground floor with beautiful views is part of a new building in the <u>TRIO Harrachov</u> complex, which is located next to a forest just a few steps from the center of a popular resort. This vacation apartment can become not only a second home, but thanks to its suitability for renting out, it is also an interesting investment opportunity. Completion of the project is scheduled for June 2022.

Harrachov is one of the most popular mountain resorts in the Krkonoše Mountains with a complete infrastructure and excellent conditions for a wide range of sports activities throughout the year. The complex is located by a creek and forest at the foot of Hřebínek Hill, 200 meters from a cable car and ski slopes. Within walking distance (600 m) there is also a cable car station leading to the popular Devil's Mountain. Other easy-to-reach activities include golf (9-hole course with indoor simulator), a bobsleigh track, a rope center, a swimming pool, an indoor pool, or paragliding. The main promenade is close-by, but the complex is in a quiet location. There is a restaurant near the future complex, and others are in close proximity, as well as grocery stores, a post office, or ATMs. Among the town's attractions are the Mammoth jumping bridge, the glass or ski museum, or the beautiful Mumlava Waterfalls. From Prague, the town of Harrachov can be comfortably reached by car in two hours.