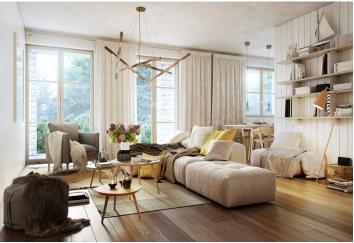

\* Area of the unit according to the Civil Code. The area consists of the sum total area of the entire unit bounded by perimeter walls.

This southeast-facing apartment on the ground floor with beautiful views is part of a new building in the <u>TRIO Harrachov</u> complex, which is located next to a forest just a few steps from the center of a popular resort. This vacation apartment can become not only a second home, but thanks to its suitability for renting out, it is also an interesting investment opportunity. Completion of the project is scheduled for June 2022.

The layout of the apartment will consist of a foyer, a spacious living room with a kitchen, a dining room and access to the terrace, a bedroom, a dressing room, and a bathroom (bathtub, sink, toilet).

The apartment is offered in a finished state, with a preparation for a kitchen and complete sanitary equipment. Features include wooden flooring (ceramic tiles in the bathroom), triple-glazed wooden windows with thermal and acoustic insulation, and security entrance doors. Heating will be provided by a central gas boiler. The unit comes with a garage parking place and a cellar, perfect for storing bicycles, skis, and other sports or children's equipment.