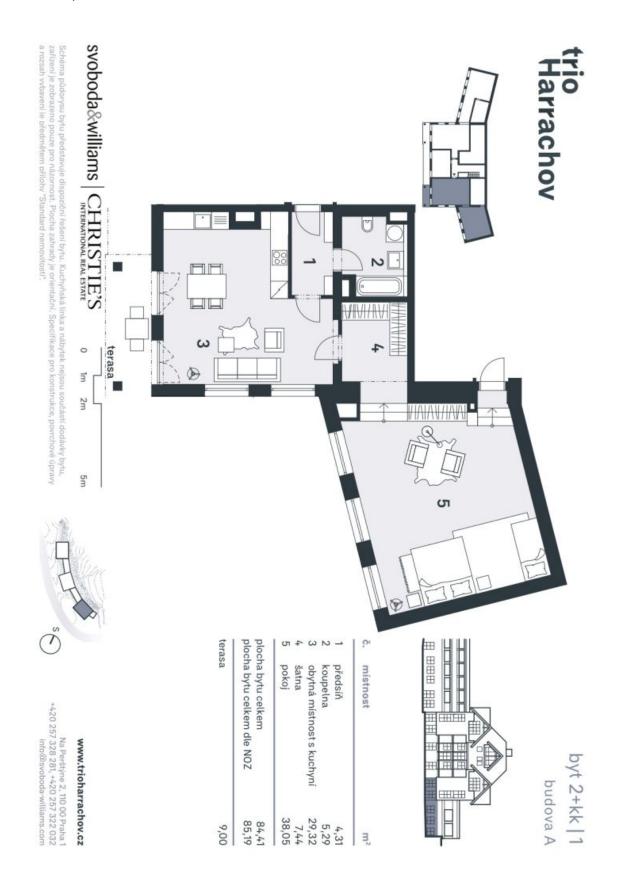

## Apartment One-bedroom (2+kk)

Sold

85 m<sup>2</sup>, Semily, Harrachov

| Total area       | 94 m²                  |
|------------------|------------------------|
| Floor area*      | 85 m²                  |
| Terrace          | 9 m²                   |
| Parking          | 1 garage parking space |
| Garage           | Yes                    |
| Cellar           | Yes                    |
| PENB             | В                      |
| Reference number | 33259                  |

The layout of the apartment will consist of a foyer, a spacious living room with a kitchen, a dining room and access to the terrace, a bedroom, a dressing room, and a bathroom (bathtub, sink, toilet).

Total floor area 85.19 m², terrace 9 m², cellar.

For more information about the project visit the website www.trioharrachov.cz.